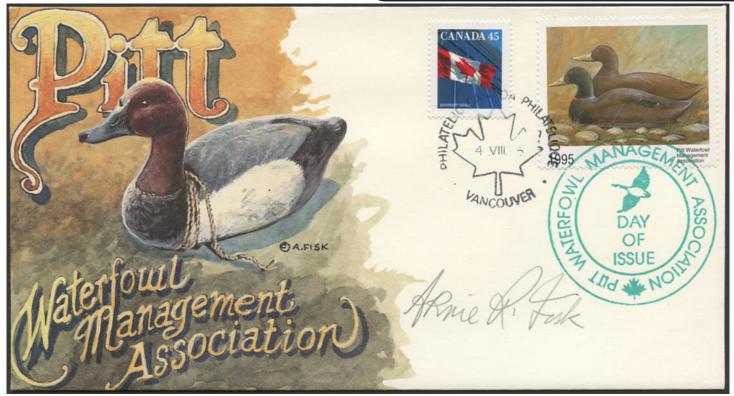

PW6c - 1995 Pitt Waterfowl First Day cover - artist signed by Arnie Fisk - Cat \$45 - \$20 (±US\$16)

1929 General Electric green 10 shares certificate.
Federal tax of 3c per share x 10 is paid with FX8 - 30c brown.
Quebec tax of 1c per share is paid with QST12 - 10c olive.
Nice item - \$35 (±US\$28)

#### PITT WATERFOWL MANAGEMENT ASSOCIATION.

All stamps were painted by Arnie Fisk. He made paintings from various duck decoys done by other artists. Years ago I purchased the Arnie Fisk collection of these