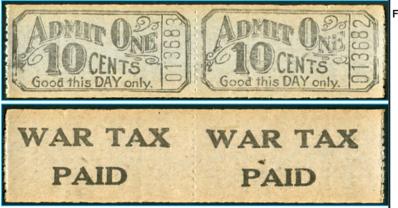

World War 1 - "Admit One, 10 Cents, Good this DAY only" Admission ticket "WAR TAX PAID" on reverse

Pair of 2 attached tickets as shown as above - \$25 (±US\$20)

Single (1/2 of pair shown above) - \$15 (±US\$12)