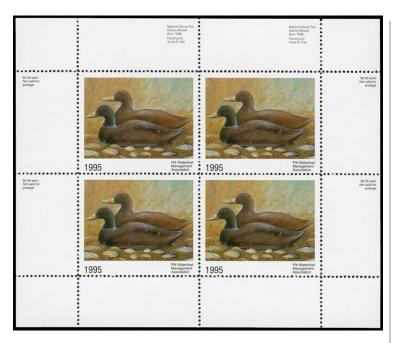

This UNCUT IMPERF JUMBO PRESS SHEET OF 4 is a very scarce sheet. I only have 1 available and doubt more than a few exist. Cat \$200 - \$125 (±US\$100)

PW 6g - 1995 imperf mini sheet of 4.
This is the finished product. Issued without folder.
Cat. \$50 - \$20 (±US\$16)