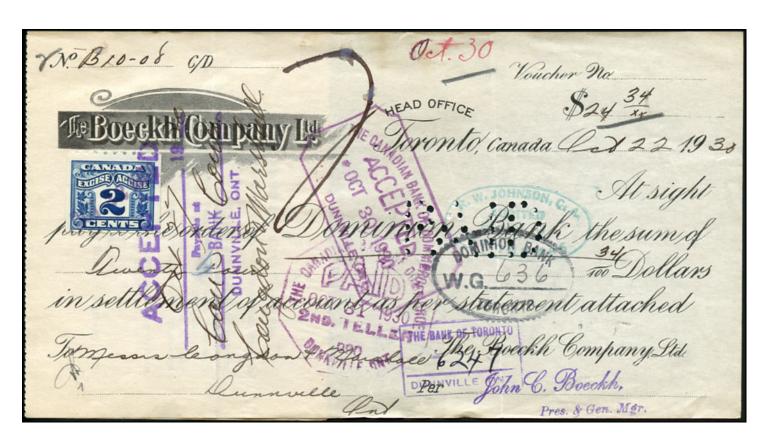

Very attractive item - \$75 (±US\$60)

FCH1a - 2c red embossed on 1925 CIBC Dunville, ON small check.
I have 3 very similar available - \$5 (±US\$4)

FX46 - 2c blue COIL on 1929/39 Dominion Bank check drawn on The Boeckh Company Ltd of Toronto.

Coils are not often found on document. I have 4 similar notes available - \$10 (±US\$8)