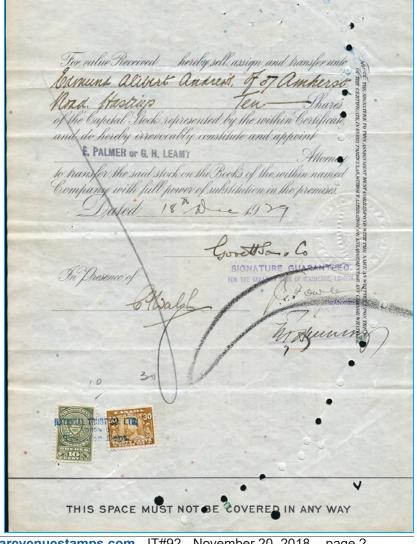

PW6c - 1995 Pitt Waterfowl First Day cover - artist signed by Arnie Fisk - Cat \$45 - \$20 (±US\$16)

1929 General Electric green 10 shares certificate.
Federal tax of 3c per share x 10 is paid with FX8 - 30c brown.
Quebec tax of 1c per share is paid with QST12 - 10c olive.
Nice item - \$35 (±US\$28)