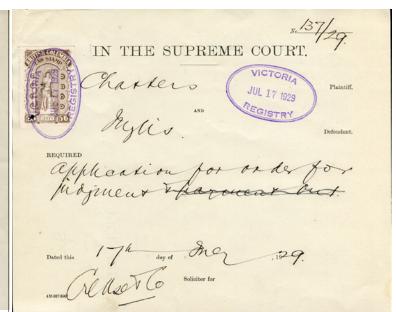

|         |

Surrogate of County of York, Ontario - Registrar and Judges Fees on audit. OL73 and 84 pay the required fees. Typical filing folds as always -  $$15 (\pm US$12)$ 



BCL22 - 10c black on complete 4 page legal size document. "Supreme Court of British Columbia - particulars pursuant to demand". Only 1/2 of document shown to conserve space. Nice condition - \$10 (±US\$8)



BCL25 - 50c brown on 1928 small British Columbia Praecipe.
2 horizontal lines above value tablet
Nice condition. I have 2 similar available - \$10 (±US\$8)



FX7a\* unused, no gum - 20c Excise Tax purple WREATH precancel.

A very scarce item - rarely offered - \$60 (±US\$48)



BCL20 - 50c brown on 1929 British Columbia Supreme Court Praecipe. very nice condition - \$10 (±US\$8)



BCL26 - \$1 blue on legal size 1929 BC Supreme Court document.

Only partially shown to conserve space - \$10 (±US\$8)



day of\_ october - , A. D. 1929\_

William & Road

Registrar.

NFR19a - 50c black, perf. 11 and

2 x **NFR20a** - \$1 green perf. 11 pay the required \$2.50 fee.

Not your typical common Newfoundland document. A welcome addition to any Newfoundland collection. Years ago this document would have sold for \$200.

\$100 (±US\$80)

| Electric Light Inspection 305540  Electric Light Inspector's Office,  At