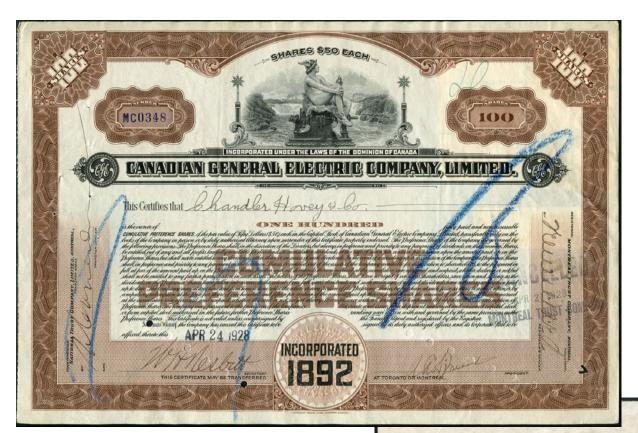

PW6a - 1995 perforated mini sheet of 4.
Signed by the artist "ARNIE FISK". Comes with special blue folder.
Only 3 available. Cat. \$35 - \$25 (±US\$20)

1928 Canadian General Electric brown 100 Share certificate.
14 revenue stamps including 2 different Excise tax issues as well as
Quebec stock transfer stamps affixed pay a total of \$5 in tax.

Very attractive item - \$75 (±US\$60)

FCH1a - 2c red embossed on 1925 CIBC Dunville, ON small check.
I have 3 very similar available - \$5 (±US\$4)

FX46 - 2c blue COIL on 1929/39 Dominion Bank check drawn on The Boeckh Company Ltd of Toronto.