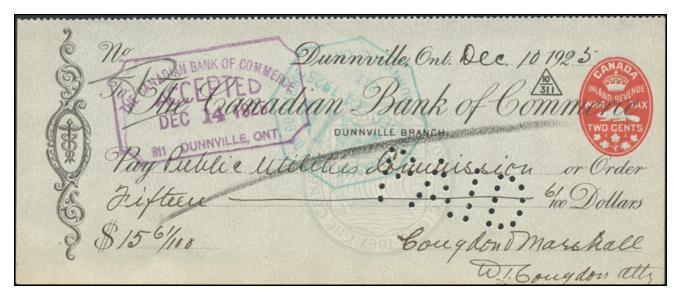

Very attractive item - \$75 (±US\$60)

FCH1a - 2c red embossed on 1925 CIBC Dunville, ON small check.
I have 3 very similar available - \$5 (±US\$4)

FX46 - 2c blue COIL on 1929/39 Dominion Bank check drawn on The Boeckh Company Ltd of Toronto.