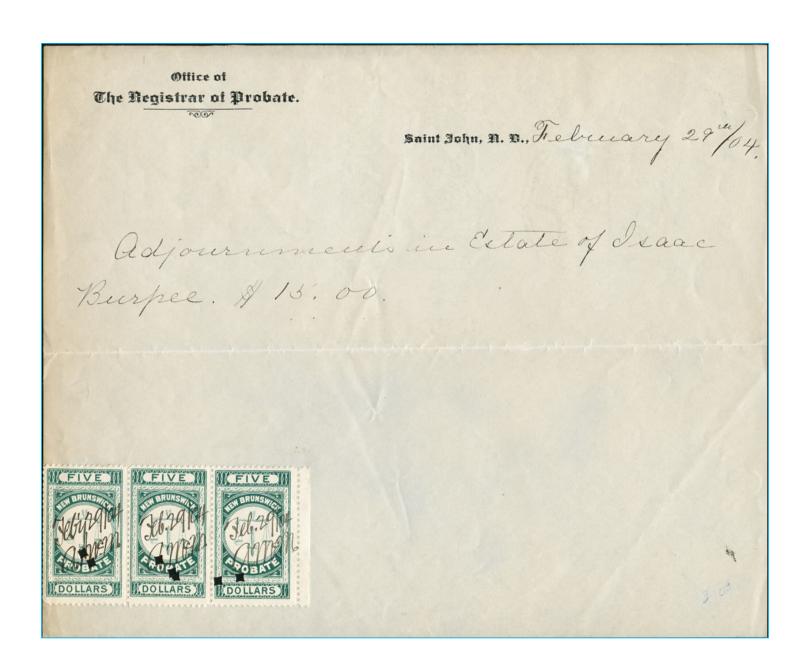

### 1904 New Brunswick - Office of Registrar of Probate - Saint John, NB document.

New Brunswick documents of any kind are Rare. Even modern documents are rarely seen.

One reason for the rarity was explained to me by a NB archivist many years ago. "Over the years New Brunswick has experienced a number of major floods including of court houses which resulted in the destruction of many documents. Apparently at one of the flooded court houses revenue stamps could be seen floating everywhere."

This Rarity is offered on my website as stock #1869 at \$395.00 A great opportunity - \$315 (±US\$252)