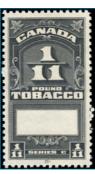

# PW6f - 1995 UNCUT IMPERF JUMBO PRESS SHEET OF 4.

This is what the sheet looked like after it was printed and before it was trimmed by the printer to the required size.

A couple of very faint natural bends at the top from handling by the printer - normally these were trimmed off, so they didn't worry about these things.

This UNCUT IMPERF JUMBO PRESS SHEET OF 4 is a very scarce sheet. I only have 1 available and doubt more than a few exist. Cat \$200 - \$125 (±US\$100)

PW 6g - 1995 imperf mini sheet of 4.
This is the finished product. Issued without folder.
Cat. \$50 - \$20 (±US\$16)