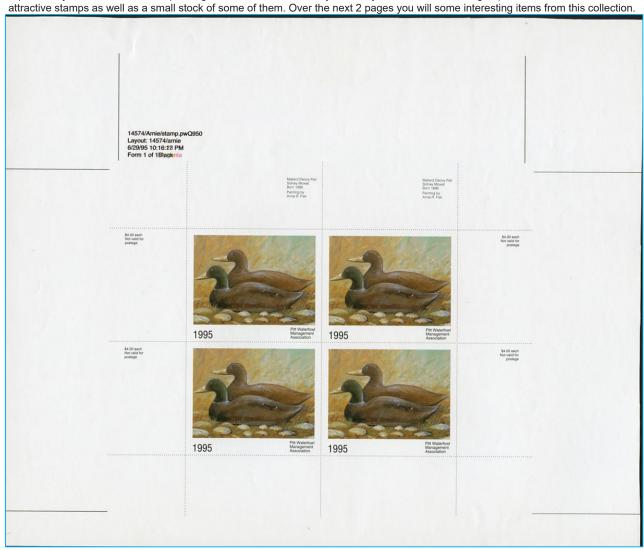

# PW6f - 1995 UNCUT IMPERF JUMBO PRESS SHEET OF 4.

This is what the sheet looked like after it was printed and before it was trimmed by the printer to the required size.

A couple of very faint natural bends at the top from handling by the printer - normally these were trimmed off, so they didn't worry about these things.

This UNCUT IMPERF JUMBO PRESS SHEET OF 4 is a very scarce sheet. I only have 1 available and doubt more than a few exist. Cat \$200 - \$125 (±US\$100)

PW 6g - 1995 imperf mini sheet of 4.
This is the finished product. Issued without folder.
Cat. \$50 - \$20 (±US\$16)