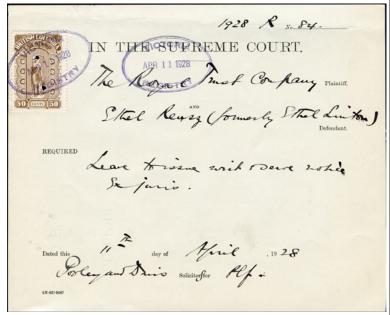

|         |

Surrogate of County of York, Ontario - Registrar and Judges Fees on audit. OL73 and 84 pay the required fees. Typical filing folds as always -  $$15 (\pm US$12)$ 



BCL22 - 10c black on complete 4 page legal size document. "Supreme Court of British Columbia - particulars pursuant to demand". Only 1/2 of document shown to conserve space. Nice condition - \$10 (±US\$8)



BCL25 - 50c brown on 1928 small British Columbia Praecipe.
2 horizontal lines above value tablet
Nice condition. I have 2 similar available - \$10 (±US\$8)



FX7a\* unused, no gum - 20c Excise Tax purple WREATH precancel.

A very scarce item - rarely offered - \$60 (±US\$48)



BCL20 - 50c brown on 1929 British Columbia Supreme Court Praecipe. very nice condition - \$10 (±US\$8)



BCL26 - \$1 blue on legal size 1929 BC Supreme Court document.

Only partially shown to conserve space - \$10 (±US\$8)



day of\_ october - , A. D. 1929\_

William & Road

Registrar.

NFR19a - 50c black, perf. 11 and

2 x **NFR20a** - \$1 green perf. 11 pay the required \$2.50 fee.

Not your typical common Newfoundland document. A welcome addition to any Newfoundland collection. Years ago this document would