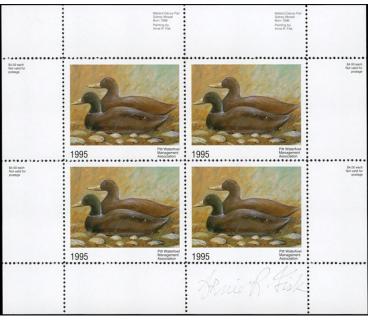

PW6b - 1995 imperf mini sheet of 4.
Signed by the artist "ARNIE FISK". Comes with special blue folder.
Only 3 available. Cat. \$75 - \$35 (±US\$28)

PW6a - 1995 perforated mini sheet of 4.
Signed by the artist "ARNIE FISK". Comes with special blue folder.
Only 3 available. Cat. \$35 - \$25 (±US\$20)

1928 Canadian General Electric brown 100 Share certificate.
14 revenue stamps including 2 different Excise tax issues as well as
Quebec stock transfer stamps affixed pay a total of \$5 in tax.