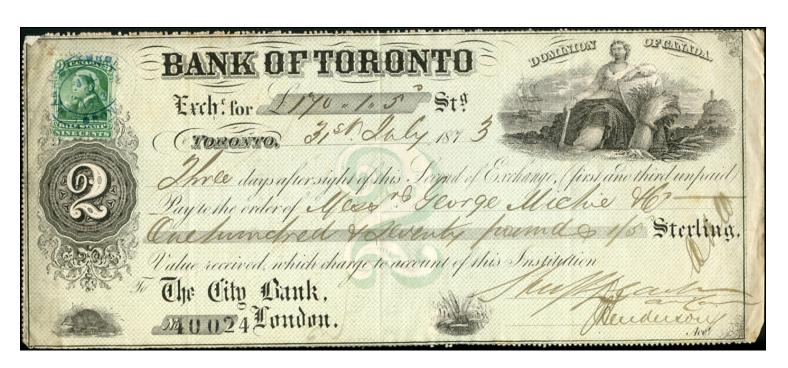

1873 Bank of Toronto Second of Exchange for 170 Pounds, 1 shilling and 5 pence.

To: the City Bank of London England

Early notes drawn in Pounds Sterling are rarely seen. A very nice cross border item.

FB46 - 9c green pays the required fee and is nicely cancelled with "Bank of Toronto, July 31, 1873" oval cds.

Some trivial edge faults as is to be expected on a 145 year old document. Rare document. Exceptional - \$275 (±US\$220)