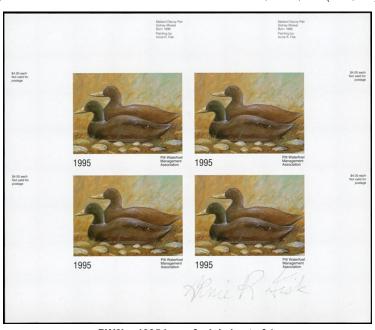

PW6b - 1995 imperf mini sheet of 4.
Signed by the artist "ARNIE FISK". Comes with special blue folder.
Only 3 available. Cat. \$75 - \$35 (±US\$28)