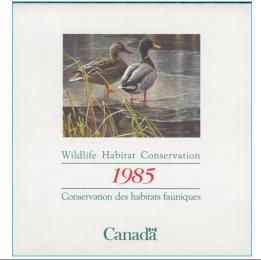

Special offer during the current Canadian postal strike.
FREE with order over \$50 from this internet pricelist #92
FWH1 - 1985 Canada's First Federal duck stamp in folder. Catalogue value \$15
Stamp was designed by famous wildlife artist - Robert Bateman.
I hope this gift will make up for the delay in getting this order to you.