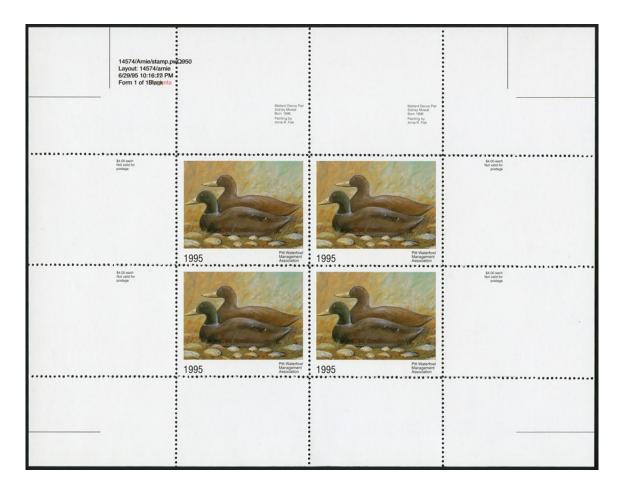

# PW6f - 1995 UNCUT IMPERF JUMBO PRESS SHEET OF 4.

This is what the sheet looked like after it was printed and before it was trimmed by the printer to the required size.

A couple of very faint natural bends at the top from handling by the printer - normally these were trimmed off, so they didn't worry about these things.

This UNCUT IMPERF JUMBO PRESS SHEET OF 4 is a very scarce sheet. I only have 1 available and doubt more than a few exist. Cat \$200 - \$125 (±US\$100)

PW 6g - 1995 imperf mini sheet of 4.
This is the finished product. Issued without folder.
Cat. \$50 - \$20 (±US\$16)