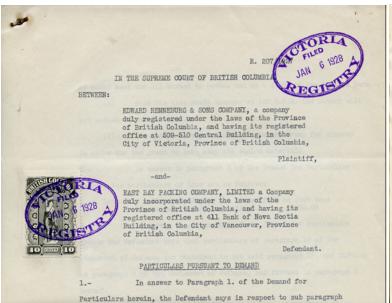

|         |

Surrogate of County of York, Ontario - Registrar and Judges Fees on audit. OL73 and 84 pay the required fees. Typical filing folds as always -  $$15 (\pm US$12)$ 



BCL22 - 10c black on complete 4 page legal size document. "Supreme Court of British Columbia - particulars pursuant to demand". Only 1/2 of document shown to conserve space. Nice condition - \$10 (±US\$8)



BCL25 - 50c brown on 1928 small British Columbia Praecipe.
2 horizontal lines above value tablet
Nice condition. I have 2 similar available - \$10 (±US\$8)



FX7a\* unused, no gum - 20c Excise Tax purple WREATH precancel.

A very scarce item - rarely offered - \$60 (±US\$48)



BCL20 - 50c brown on 1929 British Columbia Supreme Court Praecipe. very nice condition - \$10 (±US\$8)



BCL26 - \$1 blue on legal size 1929 BC Supreme Court document.

Only partially shown to conserve space - \$10 (±US\$8)



day of\_ october - , A. D. 1929\_

William & Road

Registrar.

NFR19a - 50c black,