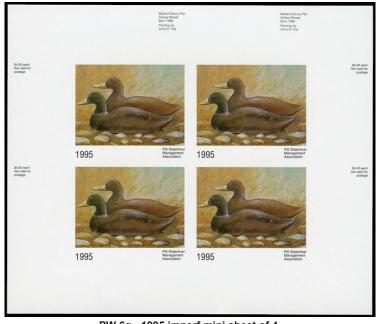

This UNCUT IMPERF JUMBO PRESS SHEET OF 4 is a very scarce sheet. I only have 1 available and doubt more than a few exist. Cat \$200 - \$125 (±US\$100)

PW 6g - 1995 imperf mini sheet of 4.
This is the finished product. Issued without folder.
Cat. \$50 - \$20 (±US\$16)