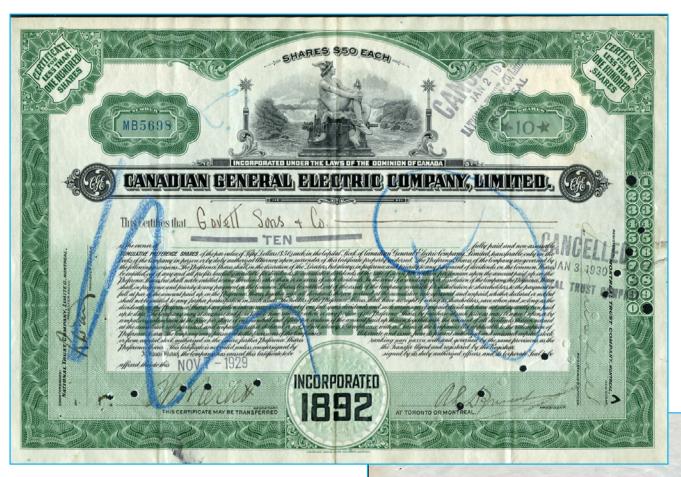

PW6c - 1995 Pitt Waterfowl First Day cover - artist signed by Arnie Fisk - Cat \$45 - \$20 (±US\$16)

1929 General Electric green 10 shares certificate.
Federal tax of 3c per share x 10 is paid with FX8 - 30c brown.
Quebec tax of 1c per share is paid with QST12 - 10c olive.
Nice item - \$35 (±US\$28)