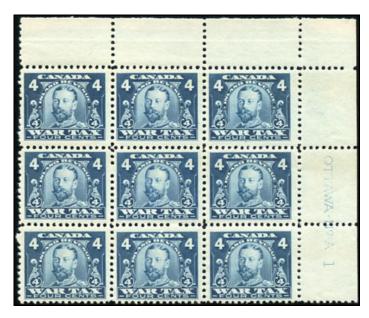

FWT10\*NH - 4c blue WAR TAX

"Ottawa No A1" - imprint block of 9. Nicely centered and very fresh as if it was printed yesterday. Just the stamps catalogue \$135 as singles + value of Imprint. \$135 (±US\$108)