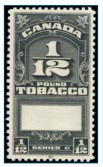

This UNCUT IMPERF JUMBO PRESS SHEET OF 4 is a very scarce sheet. I only have 1 available and doubt more than a few exist. Cat \$200 - \$125 (±US\$100)

PW 6g - 1995 imperf mini sheet of 4.
This is the finished product. Issued without folder.
Cat. \$50 - \$20 (±US\$16)

PW6b - 1995 imperf mini sheet of 4.
Signed by the artist "ARNIE FISK". Comes with special blue folder.
Only 3 available. Cat. \$75 - \$35 (±US\$28)