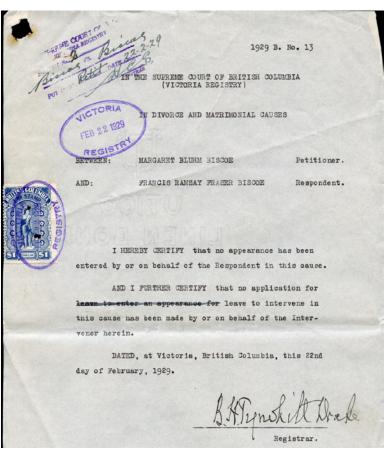

|         |

Surrogate of County of York, Ontario - Registrar and Judges Fees on audit. OL73 and 84 pay the required fees. Typical filing folds as always -  $$15 (\pm US$12)$ 



BCL22 - 10c black on complete 4 page legal size document. "Supreme Court of British Columbia - particulars pursuant to demand". Only 1/2 of document shown to conserve space. Nice condition - \$10 (±US\$8)



BCL25 - 50c brown on 1928 small British Columbia Praecipe.
2 horizontal lines above value tablet
Nice condition. I have 2 similar available - \$10 (±US\$8)



FX7a\* unused, no gum - 20c Excise Tax purple WREATH precancel.

A very scarce item - rarely offered - \$60 (±US\$48)



BCL20 - 50c brown on 1929 British Columbia Supreme Court Praecipe. very nice condition - \$10 (±US\$8)



BCL26 - \$1 blue on legal size 1929 BC Supreme Court document.

Only partially shown to conserve space - \$10 (±US\$8)



day of\_ october - , A. D. 1929\_

William & Road

Registrar.

NFR19a - 50c black, perf. 11 and

2 x **NFR20a** - \$1 green perf. 11 pay the required \$2.50 fee.

Not your typical common Newfoundland document. A welcome addition to any Newfoundland collection. Years ago this document would have sold for \$200.

\$100 (±US\$80)

| Electric Light Inspection 305540  Electric Light Inspector's Office,  At