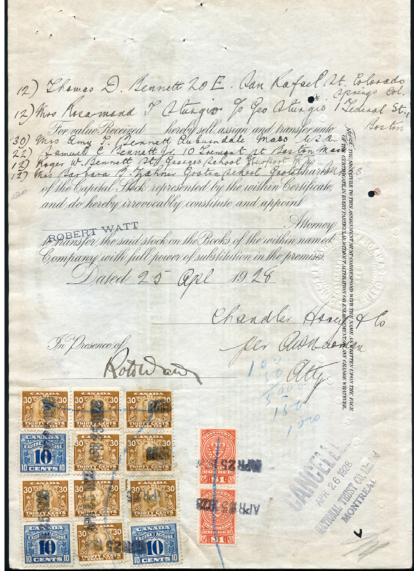

PW6a - 1995 perforated mini sheet of 4.
Signed by the artist "ARNIE FISK". Comes with special blue folder.
Only 3 available. Cat. \$35 - \$25 (±US\$20)

1928 Canadian General Electric brown 100 Share certificate.
14 revenue stamps including 2 different Excise tax issues as well as
Quebec stock transfer stamps affixed pay a total of \$5 in tax.

Very attractive item - \$75 (±US\$60)

FCH1a - 2c red embossed on 1925 CIBC Dunville, ON small check.
I have 3 very similar available - \$5 (±US\$4)

FX46 - 2c blue COIL on 1929/39 Dominion Bank check drawn on The Boeckh Company Ltd of Toronto.