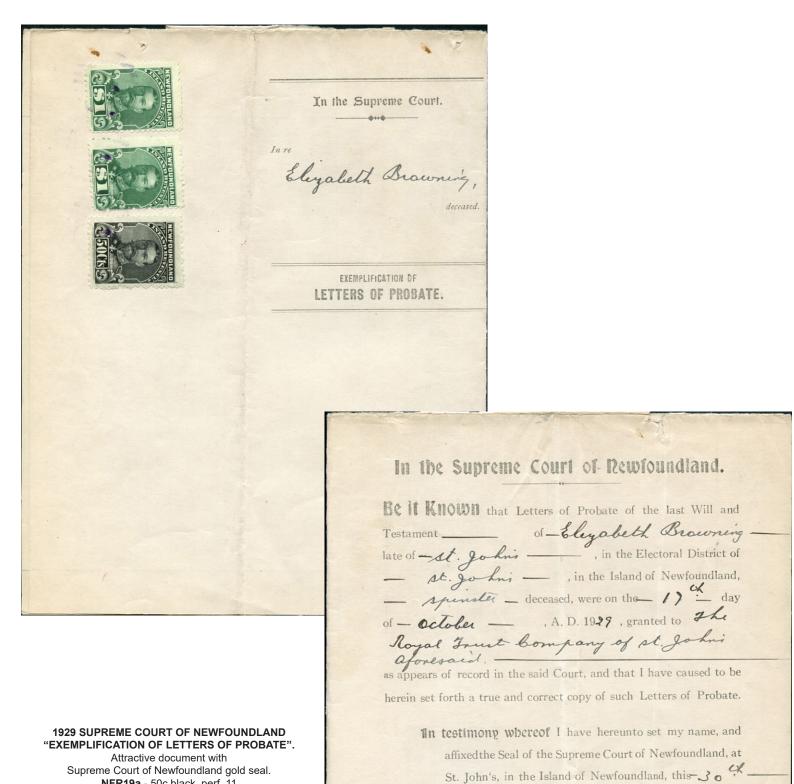

and 84 pay the required fees. Typical filing folds as always -  $$15 (\pm US$12)$ 



BCL22 - 10c black on complete 4 page legal size document. "Supreme Court of British Columbia - particulars pursuant to demand". Only 1/2 of document shown to conserve space. Nice condition - \$10 (±US\$8)



BCL25 - 50c brown on 1928 small British Columbia Praecipe.
2 horizontal lines above value tablet
Nice condition. I have 2 similar available - \$10 (±US\$8)



FX7a\* unused, no gum - 20c Excise Tax purple WREATH precancel.

A very scarce item - rarely offered - \$60 (±US\$48)



BCL20 - 50c brown on 1929 British Columbia Supreme Court Praecipe. very nice condition - \$10 (±US\$8)



BCL26 - \$1 blue on legal size 1929 BC Supreme Court document.

Only partially shown to conserve space - \$10 (±US\$8)



day of\_ october - , A. D. 1929\_

William & Road

Registrar.

NFR19a - 50c black, perf. 11 and

2 x **NFR20a** - \$1 green perf. 11 pay the required \$2.50 fee.

Not your typical common Newfoundland document. A welcome addition to any Newfoundland collection. Years ago this document would have sold for \$200.

\$100 (±US\$80)

| Electric Light Inspection 305540  Electric Light Inspector's Office,  At