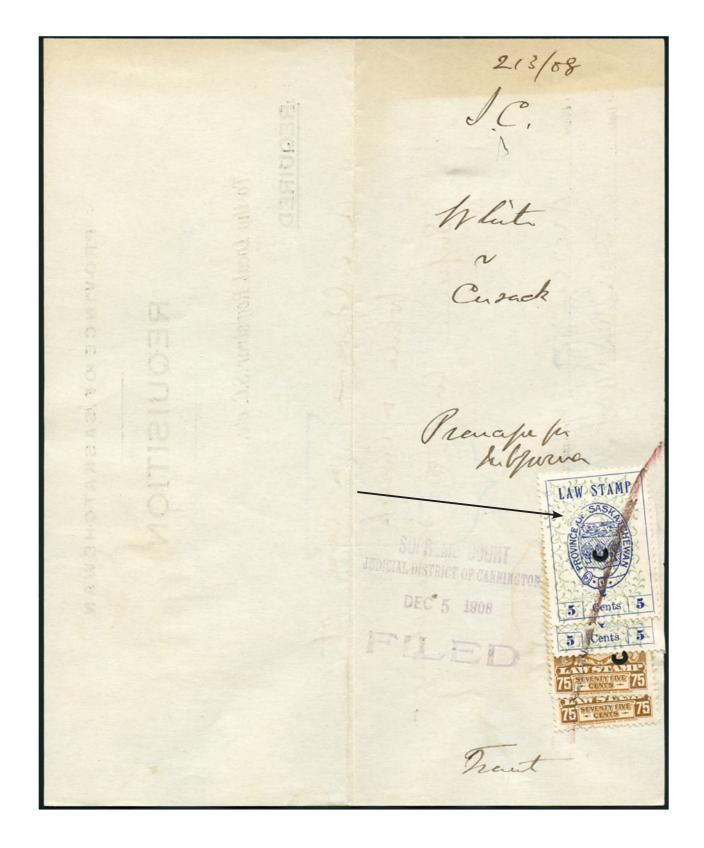

Great addition to any collection - \$125 (±US\$100)

1908 small Province of Saskatchewan "REQUISITION"

Affixed 2 copies SL13 - 5c. Top stamp shows variety "damaged & broken frame line" above "OF"

Also 2 copies of SL38 - 75c affixed. Nice small document easy to display on standard album page \$75 (±US\$60)