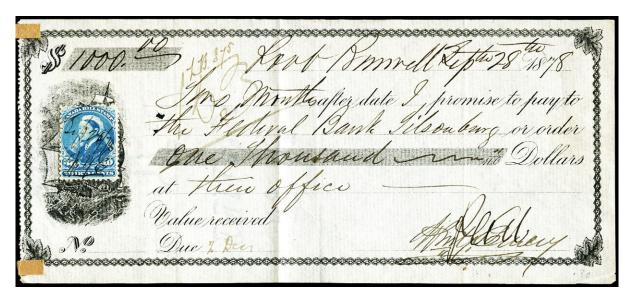

## 1878 Port Burwell, Ontario - \$1000 promissory note.

FB49 - 30c blue pays proper 30c fee of 3c per \$100 or any part thereof.

Fold looks much worse on the scan than in real. 2 tiny kraft paper hinges at left should remove quite easily with a bit of patience. Fancy sailboat engraving behind FB49. 30c value is scarce on document and without the 2 bits of paper would sell for \$50 and up - \$35 (±US\$28)