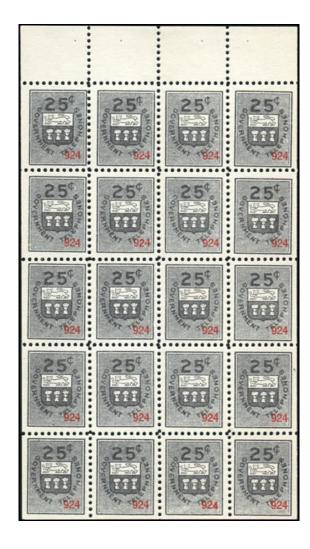

ST15e\* - 25c Complete WATERMARKED Booklet pane of 20 Very Fine mint, no gum as issued. Cat. \$125 - \$60 (±US\$48)

NBT4, 7, 8, 8a "Tobaoc" error, NBT11-14 + NBT11a perf. 113/4.

Very Fine unused, no gum as issued. All counted as unwatermarked stamps