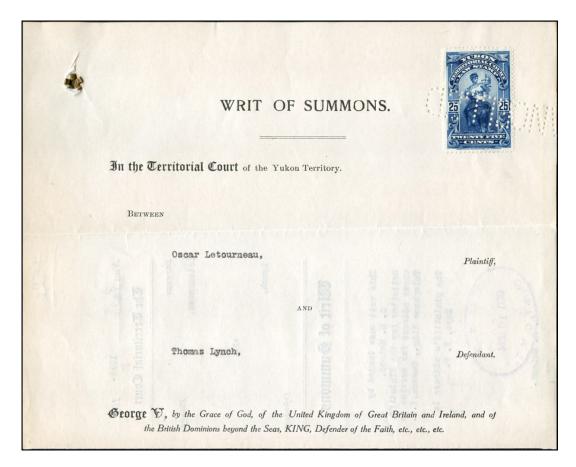

#### YL8 on 1924 Writ of Summons.

Complete 1 page legal size document. Only showing how previous owner displayed it in his collection.

Very fresh and very fine - \$35 (±US\$28)

YL11 - \$2 on official Yukon Territorial Government Territorial Treasurer office.