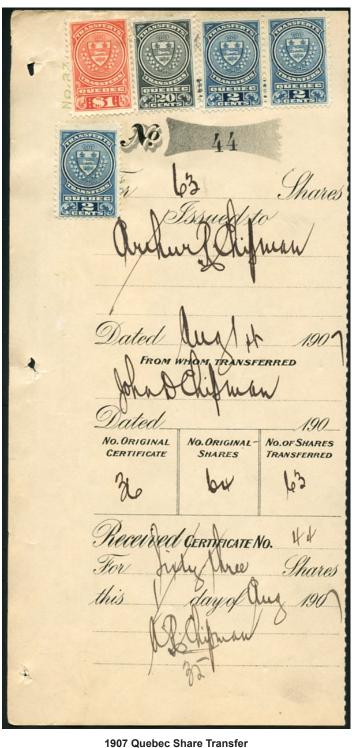

QST10 x 3, QST13, 15 affixed

\$1.26 fee paid for transfer of 63 shares at 2c each. Very Fine used
\$35 (±US\$28)