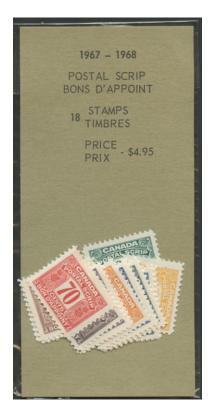

### Rare complete unopened Canadian Postal Note & Scrip Cello Packs.

Here are the 4 different packs.

Each is completely original and unopened as issued by the post office from 1967-68. As far as I know these packs were only available from the travelling post office that attended various stamp shows and were only prepared in very limited quantities. Once collectors discovered that these packs contained mixed sets of the 2nd and 3rd series they were mostly opened up to remove the scarcer 3rd series stamps. Consequently I very much doubt that many of these unopened packs exist today. Packs that have been opened have no longer any value as a cello pack.

I have one complete set of all 4 different complete unopened packs.

Cat. value \$1600 - only \$900 (±US\$720)

FSC7 - 10c Supreme Court law stamp on June 27,1918
legal size document regarding the value of boilers and pumps
of Halifax Graving Dock. These facilities on the Halifax side of the harbour were
badly damaged by the December 6, 1917 Halifax Explosion, which occurred 300
m (980 ft) north of the graving dock. Many yard workers were killed.
Document displays nicely as shown. If opened up there is some minor separation
on the document folds. Nice piece of Canadiana. FSC7 Rare on document.
\$350 (±US\$280)