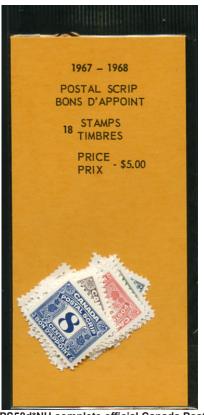

### Rare complete unopened Canadian Postal Note & Scrip Cello Packs.

Here are the 4 different packs.

Each is completely original and unopened as issued by the post office from 1967-68. As far as I know these packs were only available from the travelling post office that attended various stamp shows and were only prepared in very limited quantities. Once collectors discovered that these packs contained mixed sets of the 2nd and 3rd series they were mostly opened up to remove the scarcer 3rd series stamps. Consequently I very much doubt that many of these unopened packs exist today. Packs that have been opened have no longer any value as a cello pack.

I have one complete set of all 4 different complete unopened packs.

Cat. value \$1600 - only \$900 (±US\$720)

FSC7 - 10c Supreme Court law stamp on June 27,1918
legal size document regarding the value of boilers and pumps
of Halifax Graving Dock. These facilities on the Halifax side of the harbour were
badly damaged by the December 6, 1917 Halifax Explosion, which occurred 300
m (980 ft) north of the graving dock. Many yard workers were killed.
Document displays nicely as shown. If opened up there is some minor separation
on the document folds. Nice piece of Canadiana. FSC7 Rare on document.
\$350 (±US\$280)