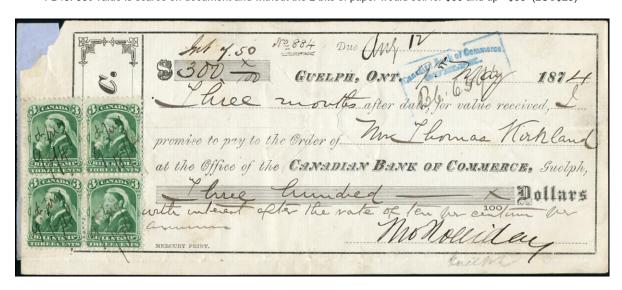

FB40 - 3c BLOCK OF 4 on 1874 Guelph, Ontario Canadian Bank of Commerce \$300 note.

Proper rate of 12c is affixed. Notes were typically affixed to other documents at the upper left corner and often a bit of the corner was lost in the process somewhere along the way. Very scarce block on document. Should be worth \$100 or more - \$75 (±US\$60)