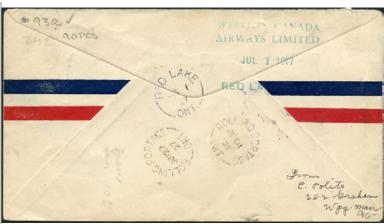

CL7 Jack V. Elliot Air Service. April 5, 1926 Red Lake to Rolling Portage. CL7 covers seldom seen - \$200 (±US\$160)

CL41-2700 - Scarce First flight July 1, 1927
Rolling Portage to Red. Special purple Maple Leaf shaped cachet.
Many markings. Rare cover - \$400 (±US\$320)