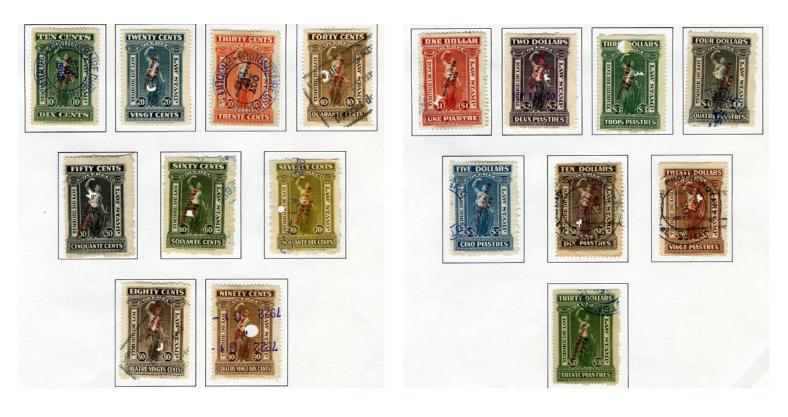

Complete letter size document. Am not showing the blank bottom part of document.

Very nice fresh condition - Very Fine - \$75 (±US\$60)

PROVINCE OF QUEBEC "HONORAIRES-FEES" overprint Complete used set QL73 - 89 10c - \$30 Seldom offered complete set - better than usual condition. Cat \$550 - \$230 (±US\$184)