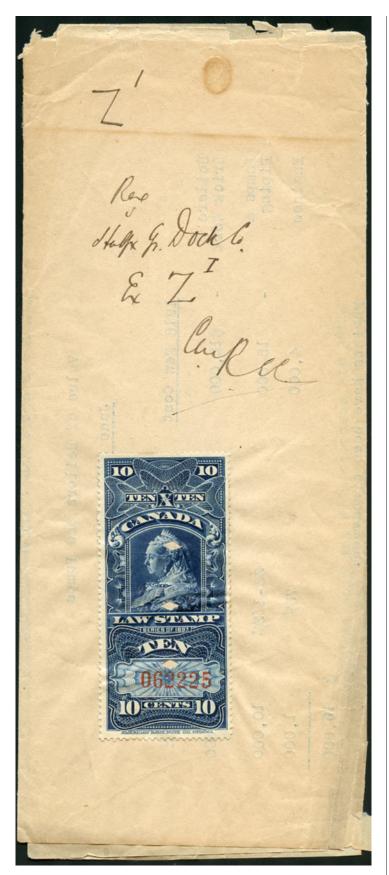

I have one complete set of all 4 different complete unopened packs.

Cat. value \$1600 - only \$900 (±US\$720)

FSC7 - 10c Supreme Court law stamp on June 27,1918
legal size document regarding the value of boilers and pumps
of Halifax Graving Dock. These facilities on the Halifax side of the harbour were
badly damaged by the December 6, 1917 Halifax Explosion, which occurred 300
m (980 ft) north of the graving dock. Many yard workers were killed.
Document displays nicely as shown. If opened up there is some minor separation
on the document folds. Nice piece of Canadiana. FSC7 Rare on document.
\$350 (±US\$280)