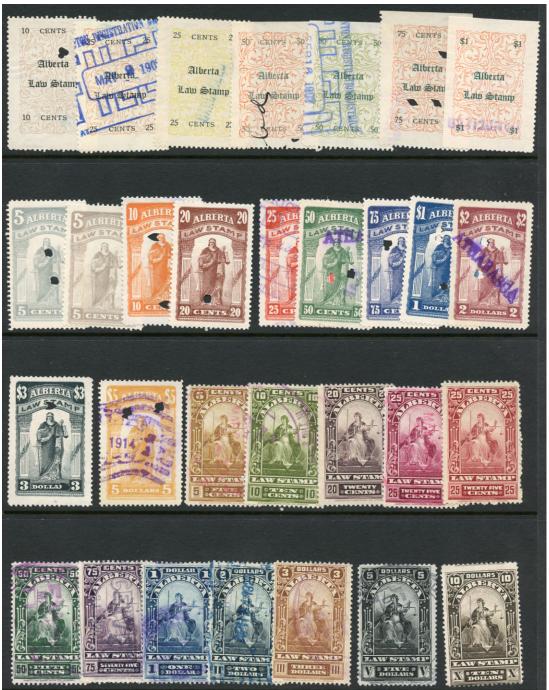

### Alberta AL4//39.

**30 different** nice clean used law stamps. Includes a couple of scarce "ATHABASCA" cancels.

Much better than usual condition including a number in Very Fine condition. Cat \$267.50 \$150 (±US\$120)