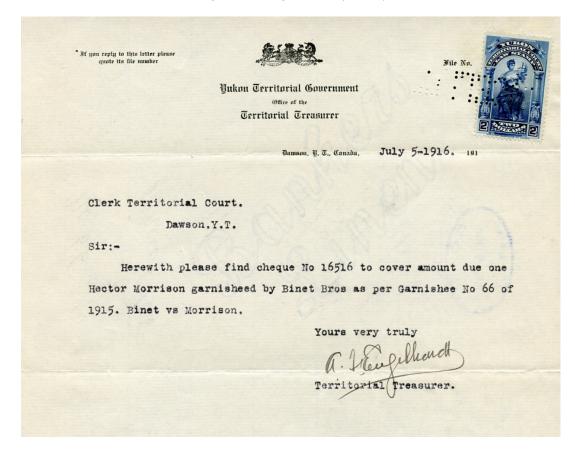

#### YL8 on 1924 Writ of Summons.

Complete 1 page legal size document. Only showing how previous owner displayed it in his collection.

Very fresh and very fine - \$35 (±US\$28)

YL11 - \$2 on official Yukon Territorial Government Territorial Treasurer office.

Complete letter size document. Am not showing the blank bottom part of document.

Very nice fresh condition - Very Fine - \$75 (±US\$60)

PROVINCE OF QUEBEC "HONORAIRES-FEES" overprint Complete used set QL73 - 89 10c - \$30 Seldom offered complete set - better than usual condition. Cat \$550 - \$230 (±US\$184)