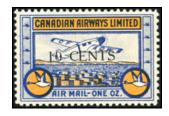

Cat. \$51.50 - \$34.00 (±US\$27.20)

CL52\* - 10 Cents Canadian Airways Limited.
Nice fresh well centered. Cat \$25
Have a few copies available at \$12.50 each (±US\$10)

NFC1,a\*NH - 1c Edward VIII \*NH BLOCK OF 4.
Combination block showing both normal and variety roulettes.
Cat \$1200 - \$500 (±US\$400)