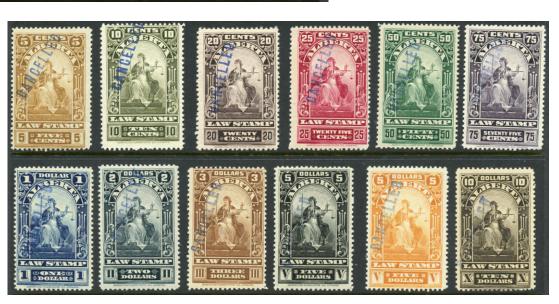

ALBERTA SPECIMENS AL27-35S\*, 37-39S\* - 5c - \$10. All very fresh mint, light hinge Cat \$666.50 as mint \$395 (±US\$316)