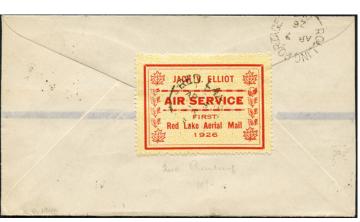

CL7 Jack V. Elliot Air Service. April 5, 1926 Red Lake to Rolling Portage. CL7 covers seldom seen - \$200 (±US\$160)

CL41-2700 - Scarce First flight July 1, 1927
Rolling Portage to Red. Special purple Maple Leaf shaped cachet.
Many markings. Rare cover - \$400 (±US\$320)