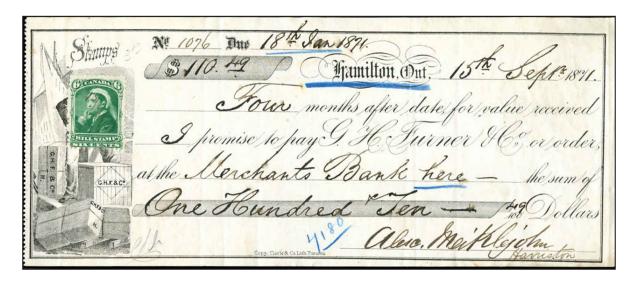

## Hamilton, Ont. 15th Sept. 1871 - \$110.49 promissory note.

Stamp rate was 3c per \$100 or portion thereof and is properly paid by **FB43** - 6c green.

Very attractive engraving on left is partially covered by the bill stamp. Very fresh and clean. 147 year old document - \$30 (±US\$24)