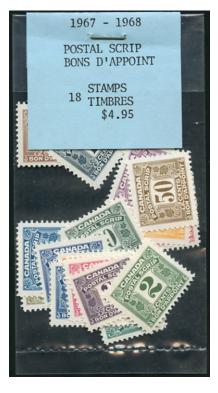

### Rare complete unopened Canadian Postal Note & Scrip Cello Packs.

Here are the 4 different packs.

Each is completely original and unopened as issued by the post office from 1967-68. As far as I know these packs were only available from the travelling post office that attended various stamp shows and were only prepared in very limited quantities. Once collectors discovered that these packs contained mixed sets of the 2nd and 3rd series they were mostly opened up to remove the scarcer 3rd series stamps. Consequently I very much doubt that many of these unopened packs exist today. Packs that have been opened have no longer any value as a cello pack.

I have one complete set of all 4 different complete unopened packs.

Cat. value \$1600 - only \$900 (±US\$720)

FSC7 - 10c Supreme Court law stamp on June 27,1918
legal size document regarding the value of boilers and pumps
of Halifax Graving Dock. These facilities on the Halifax side of the harbour were
badly damaged by the December 6, 1917 Halifax Explosion, which occurred 300
m (980 ft) north of the graving dock. Many yard workers were killed.
Document displays nicely as shown. If opened up there is some minor separation
on the document folds. Nice piece of Canadiana. FSC7 Rare on document.
\$350 (±US\$280)