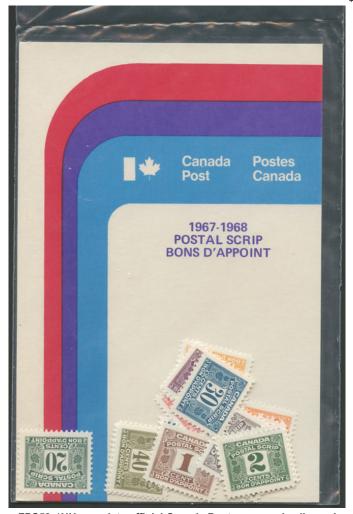

### Rare complete unopened Canadian Postal Note & Scrip Cello Packs.

Here are the 4 different packs.

Each is completely original and unopened as issued by the post office from 1967-68. As far as I know these packs were only available from the travelling post office that attended various stamp shows and were only prepared in very limited quantities. Once collectors discovered that these packs contained mixed sets of the 2nd and 3rd series they were mostly opened up to remove the scarcer 3rd series stamps. Consequently I very much doubt that many of these unopened packs exist today. Packs that have been opened have no longer any value as a cello pack.

I have one complete set of all 4 different complete unopened packs.

Cat. value \$1600 - only \$900 (±US\$720)

FSC7 - 10c Supreme Court law stamp on June 27,1918
legal size document regarding the value of boilers and pumps
of Halifax Graving Dock. These facilities on the Halifax side of the harbour were
badly damaged by the December 6, 1917 Halifax Explosion, which occurred 300
m (980 ft) north of the graving dock. Many yard workers were killed.
Document displays nicely as shown. If opened up there is some minor separation
on the document folds. Nice piece of Canadiana. FSC7 Rare on document.
\$350 (±US\$280)