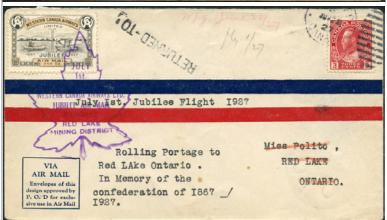

CL7 Jack V. Elliot Air Service. April 5, 1926 Red Lake to Rolling Portage. CL7 covers seldom seen - \$200 (±US\$160)

CL41-2700 - Scarce First flight July 1, 1927
Rolling Portage to Red. Special purple Maple Leaf shaped cachet.
Many markings. Rare cover - \$400 (±US\$320)