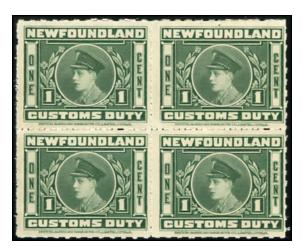

Cat. \$51.50 - \$34.00 (±US\$27.20)

CL52\* - 10 Cents Canadian Airways Limited.
Nice fresh well centered. Cat \$25
Have a few copies available at \$12.50 each (±US\$10)

NFC1,a\*NH - 1c Edward VIII \*NH BLOCK OF 4.
Combination block showing both normal and variety roulettes.
Cat \$1200 - \$500 (±US\$400)