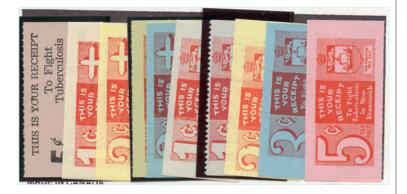

### Rare complete unopened Canadian Postal Note & Scrip Cello Packs.

Here are the 4 different packs.

Each is completely original and unopened as issued by the post office from 1967-68. As far as I know these packs were only available from the travelling post office that attended various stamp shows and were only prepared in very limited quantities. Once collectors discovered that these packs contained mixed sets of the 2nd and 3rd series they were mostly opened up to remove the scarcer 3rd series stamps. Consequently I very much doubt that many of these unopened packs exist today. Packs that have been opened have no longer any value as a cello pack.

I have one complete set of all 4 different complete unopened packs.

Cat. value \$1600 - only \$900 (±US\$720)

FSC7 - 10c Supreme Court law stamp on June 27,1918
legal size document regarding the value of boilers and pumps
of Halifax Graving Dock. These facilities on the Halifax side of the harbour were
badly damaged by the December 6, 1917 Halifax Explosion, which occurred 300
m (980 ft) north of the graving dock. Many yard workers were killed.
Document displays nicely as shown. If opened up there is some minor separation
on the document folds. Nice piece of Canadiana. FSC7 Rare on document.
\$350 (±US\$280)