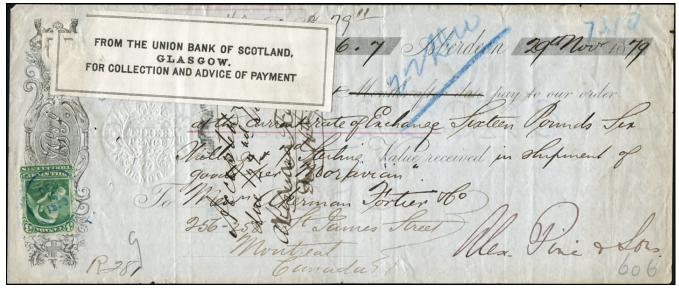

September 8 - 9, 2018 National postage & coin show, Hilton Mississauga, ON

September 21 - 23, 2018 BNAPS, Quebec City, QC

October 13 - 14, 2018 Canpex, London, ON

1879 Sight draft for 16 Pounds, 6 shillings and 7 pence sterling at the then current rate of exchange

for goods shipped via the ship "MORAVIAN". Executed at Aberdeen, Scotland and taxed there at the rate of 3 pence which was paid with the clearly visible "THREE PENCE" colourless embossed British revenue stamp. At the time the equivalent value was C\$79.11 thus FB40 - 3c green pays the appropriate tax.

Cross border drafts between Montreal and Scotland are Rare. Spectacular item in very nice condition.

2 years later the Moravian started its last voyage on 7/12/1881 from Liverpool and was wrecked near Cape Sable on 30/12/1881 with no loss of life.

A great item to to add that should add some serious value to any Bill stamp collection - Rare - \$350 (±US\$280)

Sign up to our FREE electronic mailing list on main page of our website, be sure to confirm your subscription upon receipt of confirmation email from our website. To ensure receipt of our email notices please add... news@canadarevenuestamp.com ... to your approved address book/contact list