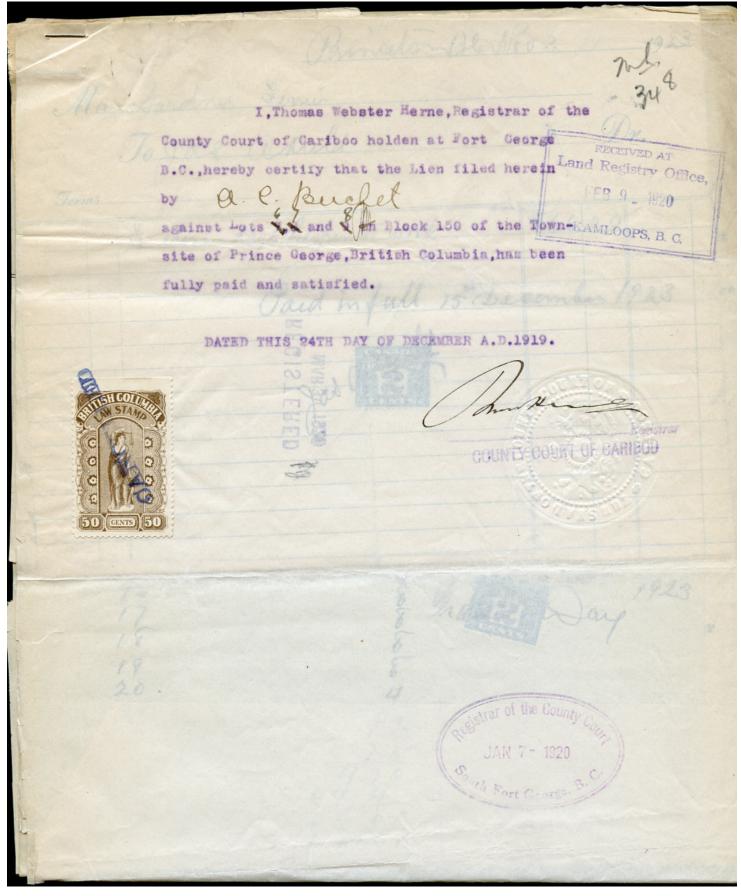

BCL25 - 50c on attached group of 9 lien related early 1920's documents.

2 of the other documents have FX36 affixed and one has a pair of FWT7 War Tax affixed.

Very interesting details such as a lumber bill, a wage bill etc.

Rare "Registrar of the Country Court, South Fort George, B.C." cancel it is the only one I have seen.

Very interesting - \$95 (±US\$76)