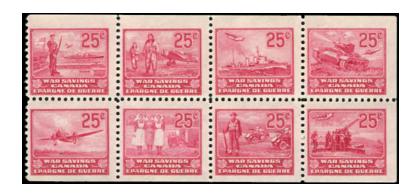

FWS15\*NH without tab. Complete set FWS7-14. Very minor separation between pos. #2 and #3 - \$125 (±US\$100)

FWS15\*NH without tab. Complete set FWS7-14 - \$150 (±US\$120)

**FWS15**\*NH booklet pane with tab. **Complete set FWS7-14** - \$195 (±US\$156)