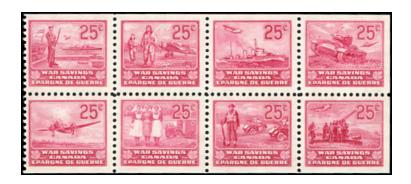

FWS15\*NH without tab. Complete set FWS7-14. Very minor separation between pos. #2 and #3 - \$125 (±US\$100)

FWS15\*NH without tab. Complete set FWS7-14 - \$150 (±US\$120)

**FWS15**\*NH booklet pane with tab. **Complete set FWS7-14** - \$195 (±US\$156)