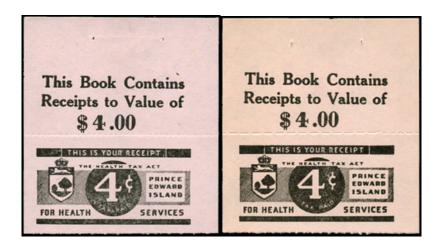

This one is particularly nice as the stamp is on the front and is properly tied with an Ottawa customs cancel.

\$75 (±US\$60)

PRINCE EDWARD ISLAND - PET6\* x 2 different shades - 4c black and pink - each with large imprint on attached imprinted tab - \$45 (±US\$36)

PRINCE EDWARD ISLAND - PET6\* - 4c black & pink with the much scarcer small imprint on attached tab - \$45 (±US\$36)

PRINCE EDWARD ISLAND - PET6,6b\* - 4c black on pink pair with large imprint.

"THOS" ERROR on position #1 and normal stamp pos #2. Rarely seen in multiple. Cat. \$105 + value of imprint.