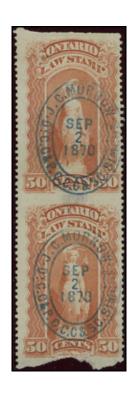

### OL52a - 50c red IMPERF BETWEEN PAIR

Absolutely spectacular pair with very clear bulls eye September 2, 1870 cancels. Small thin between stamps. One of the nicest pairs I have seen \$400 (±US\$320)

FSC9 - \$5 blue horizontal strip of 3. Very attractive multiple - \$125 (±US\$100)