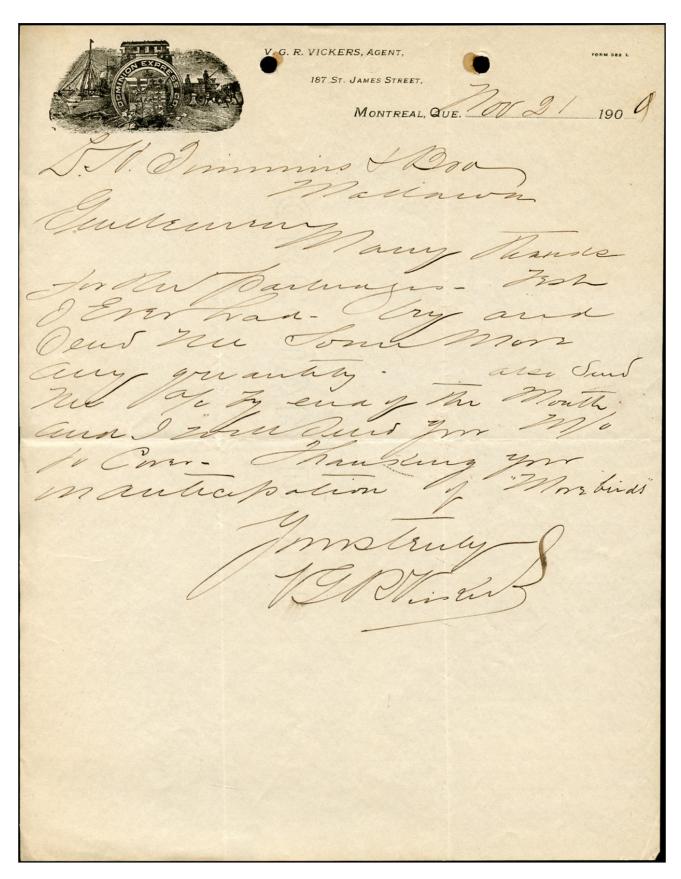

1909 Montreal DOMINION EXPRESS Letterhead signed by the agent.

Same design as used on the local stamps.

\$60 (±US\$48)

BCL42 - 50c seldom seen block of 4. Scarce "CLINTON,BC" cancels - \$25 (±US\$20)

**FG20 - 60c blue 1897 Gas Inspection.**Very attractive clean horizontal strip of 4 - \$15 (±US\$12)