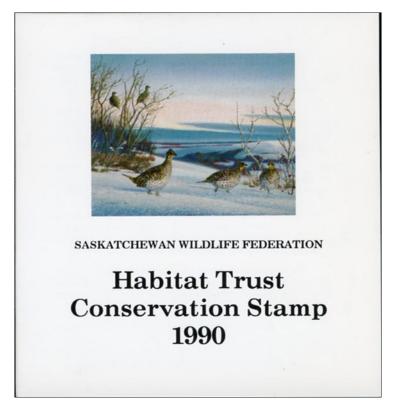

# SW1-3\*NH - 1988 - 1990 Saskatchewan Wildlife Federation complete.

These were only printed in very small quantities and are missing from most collections. A complete set of 3 in Very Fine mint never hinged condition. Cat. \$450 \$325 (±US\$260)