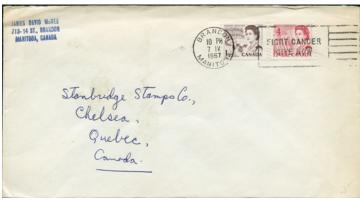

MW1 - Winnipeg Fish & Game stamp used on 1967 cover from Manitoba to stamp dealer in Quebec.

Used in the proper year - \$25 (±US\$20)