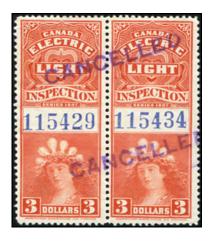

FE15b - \$3 Electric light inspection - RARE - "JUMP # PAIR" light horizontal document fold, very fresh - \$40 (±US\$32)

FWT10 - 4c blue WAR TAX block of 9. bottom right stamp has small punch.
Blocks of this value rarely seen - \$25 (±US\$20)