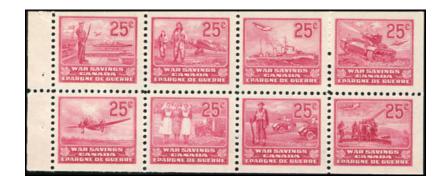

FWS15\*NH without tab. Complete set FWS7-14. Very minor separation between pos. #2 and #3 - \$125 (±US\$100)

FWS15\*NH without tab. Complete set FWS7-14 - \$150 (±US\$120)

**FWS15**\*NH booklet pane with tab. **Complete set FWS7-14** - \$195 (±US\$156)