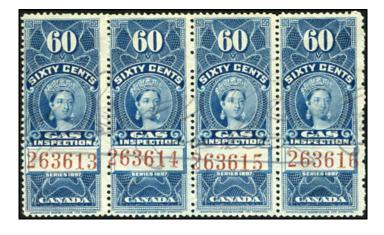

1909 Montreal DOMINION EXPRESS Letterhead signed by the agent.

Same design as used on the local stamps.

\$60 (±US\$48)

BCL42 - 50c seldom seen block of 4. Scarce "CLINTON,BC" cancels - \$25 (±US\$20)

**FG20 - 60c blue 1897 Gas Inspection.**Very attractive clean horizontal strip of 4 - \$15 (±US\$12)