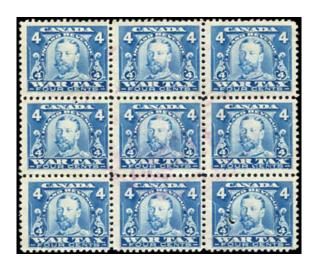

FE15b - \$3 Electric light inspection - RARE - "JUMP # PAIR" light horizontal document fold, very fresh - \$40 (±US\$32)

FWT10 - 4c blue WAR TAX block of 9. bottom right stamp has small punch.
Blocks of this value rarely seen - \$25 (±US\$20)