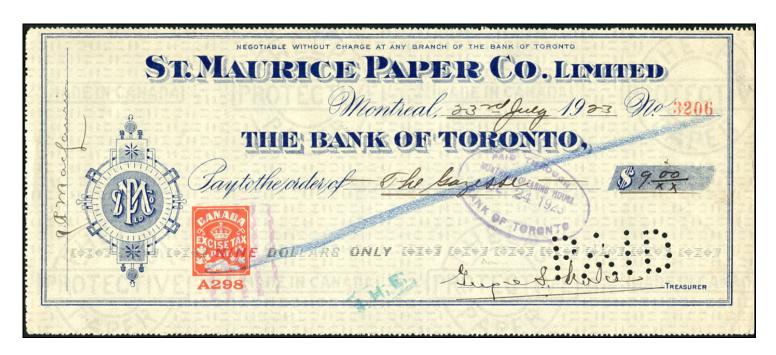

\$80 (±US\$64)

FCH2a - on complete St. Maurice Paper Co. Limited check (several similar available) - Cat. \$100 - \$35 (±US\$28)

FX36 - 2c excise tax on 1920's Kerman & Mason receipt.

Interesting bit of history showing one of the ways how these excise tax stamps were used (several similar items available) - \$4 (±US\$3.20)