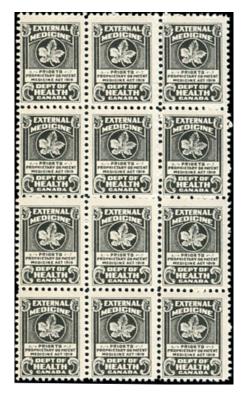

FM2\*NH - black Medicine stamp Block of 12. very fresh. Cat. \$144 \$50 (±US\$40)

FCD1,2, 4 - 1c, 5c Customs Duty Blocks of 4. Nice clean blocks and rarely seen thus - \$20 (±US\$16)

FG19\*NH - 50c 1897 Gas Inspection - plate number block of 12.