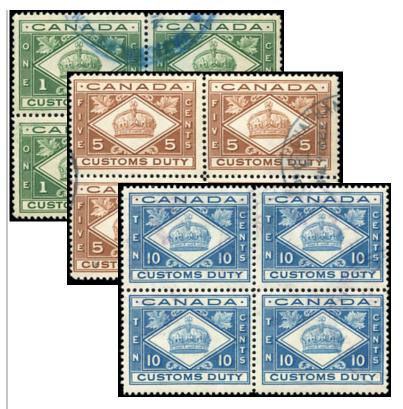

FM2\*NH - black Medicine stamp Block of 12. very fresh. Cat. \$144 \$50 (±US\$40)

FCD1,2, 4 - 1c, 5c Customs Duty Blocks of 4. Nice clean blocks and rarely seen thus - \$20 (±US\$16)

FG19\*NH - 50c 1897 Gas Inspection - plate number block of 12.