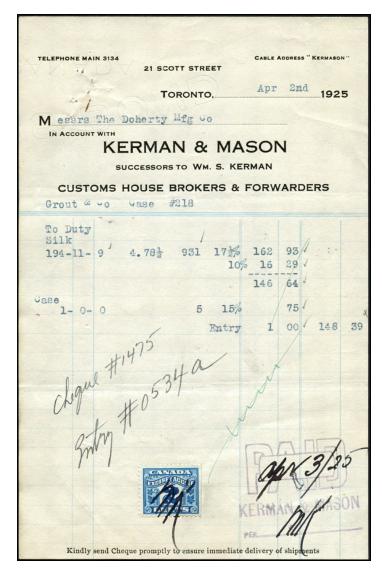

\$80 (±US\$64)

FCH2a - on complete St. Maurice Paper Co. Limited check (several similar available) - Cat. \$100 - \$35 (±US\$28)

FX36 - 2c excise tax on 1920's Kerman & Mason receipt.

Interesting bit of history showing one of the ways how these excise tax stamps were used (several similar items available) - \$4 (±US\$3.20)