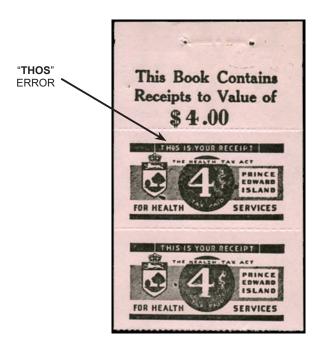

PRINCE EDWARD ISLAND - PET6\* - 4c black & pink with the much scarcer small imprint on attached tab - \$45 (±US\$36)

PRINCE EDWARD ISLAND - PET6,6b\* - 4c black on pink pair with large imprint.

"THOS" ERROR on position #1 and normal stamp pos #2. Rarely seen in multiple. Cat. \$105 + value of imprint.