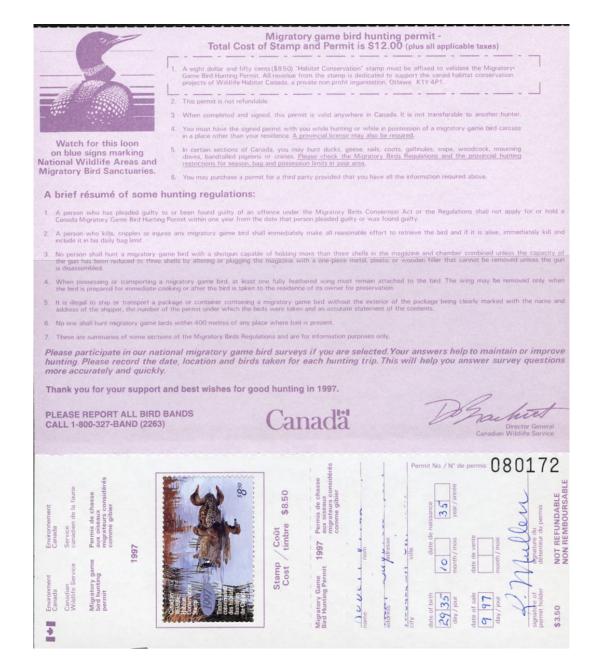

### FWH13 - 1997 Canada Duck on complete license with original instructions still attached and rarely seen thus.

I have whited out the name and address on this scan for security reasons, the original is not affected. Exceptional VF/Superb condition - \$25 (±US\$20)