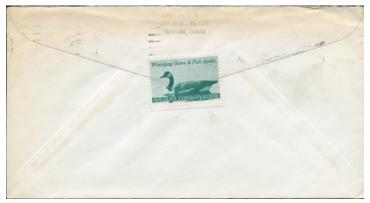

MW1 - Winnipeg Fish & Game stamp used on 1967 cover from Manitoba to stamp dealer in Quebec.

Used in the proper year - \$25 (±US\$20)