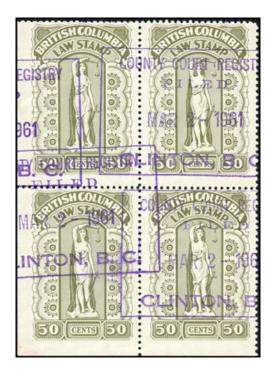

1909 Montreal DOMINION EXPRESS Letterhead signed by the agent.

Same design as used on the local stamps.

\$60 (±US\$48)

BCL42 - 50c seldom seen block of 4. Scarce "CLINTON,BC" cancels - \$25 (±US\$20)

**FG20 - 60c blue 1897 Gas Inspection.**Very attractive clean horizontal strip of 4 - \$15 (±US\$12)