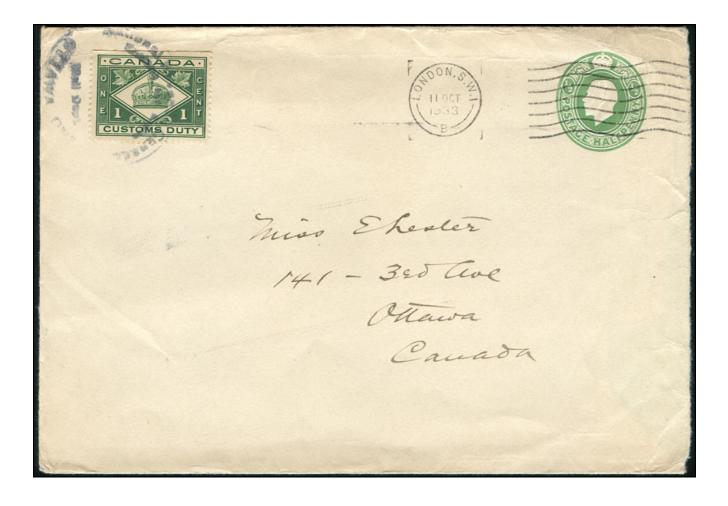

September 21 - 23, 2018 BNAPS, Quebec City, QC October 13-14, 2018 Canpex, London, ON

FCD1 - 1c green Customs Duty used on 11 October, 1933 commercial envelope from London, England.

Usually the customs duty stamps are on the back and not cancelled.

This one is particularly nice as the stamp is on the front and is properly tied with an Ottawa customs cancel.

\$75 (±US\$60)

PRINCE EDWARD ISLAND - PET6\* x 2 different shades - 4c black and pink - each with large imprint on attached imprinted tab - \$45 (±US\$36)