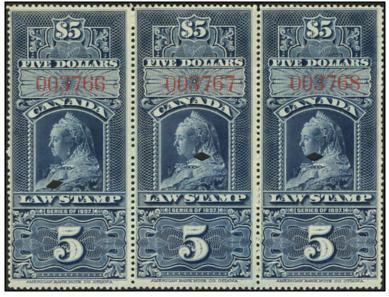

### OL52a - 50c red IMPERF BETWEEN PAIR

Absolutely spectacular pair with very clear bulls eye September 2, 1870 cancels. Small thin between stamps. One of the nicest pairs I have seen \$400 (±US\$320)

FSC9 - \$5 blue horizontal strip of 3. Very attractive multiple - \$125 (±US\$100)