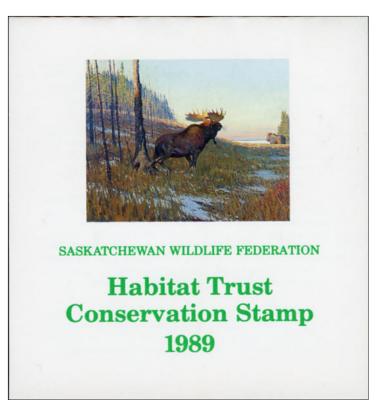

# SW1-3\*NH - 1988 - 1990 Saskatchewan Wildlife Federation complete.

These were only printed in very small quantities and are missing from most collections. A complete set of 3 in Very Fine mint never hinged condition. Cat. \$450 \$325 (±US\$260)