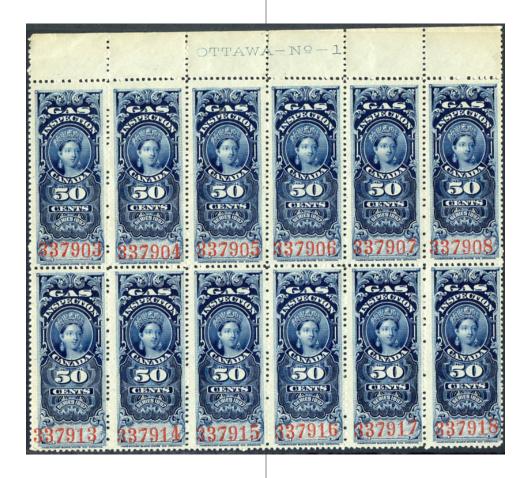

FM2\*NH - black Medicine stamp Block of 12. very fresh. Cat. \$144 \$50 (±US\$40)

FCD1,2, 4 - 1c, 5c Customs Duty Blocks of 4. Nice clean blocks and rarely seen thus - \$20 (±US\$16)

FG19\*NH - 50c 1897 Gas Inspection - plate number block of 12.

Very fresh. Some perf separation between selvedge and plate number at top and upper stamps.

Cat. \$94+ value of imprint - \$55 (±US\$44)

| Electric Light Inspector's Office,  At Philade Dec 1419606  Finding Lord Toronto  Thave this day  inspected the /O Light Meter No. /528245  Manufactured by GAN GEN EL G                                                                                                                                                                                                                                                                                                                                                                                                                                                                                                                                                                                                                                                                                                                                                                                                                                                                                                                                                                                                                                                                                                                                                                                                                                                                                                                                                                                                                                                                                                                                                                                                                                                                                                                                                                                                                                                                                                                                                      |                                                                                                                                    |
|-------------------------------------------------------------------------------------------------------------------------------------------------------------------------------------------------------------------------------------------------------------------------------------------------------------------------------------------------------------------------------------------------------------------------------------------------------------------------------------------------------------------------------------------------------------------------------------------------------------------------------------------------------------------------------------------------------------------------------------------------------------------------------------------------------------------------------------------------------------------------------------------------------------------------------------------------------------------------------------------------------------------------------------------------------------------------------------------------------------------------------------------------------------------------------------------------------------------------------------------------------------------------------------------------------------------------------------------------------------------------------------------------------------------------------------------------------------------------------------------------------------------------------------------------------------------------------------------------------------------------------------------------------------------------------------------------------------------------------------------------------------------------------------------------------------------------------------------------------------------------------------------------------------------------------------------------------------------------------------------------------------------------------------------------------------------------------------------------------------------------------|------------------------------------------------------------------------------------------------------------------------------------|
| DIGHT SECTION OF THE PROPERTY | The Fees, amounting to \$ have been paid, and the Stamps  Nos.  representing said Fees are affixed hereto.  **Tunder as Anspector. |