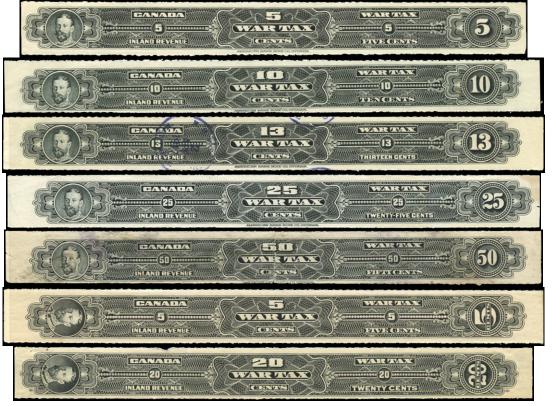

September 21 - 23, 2018 BNAPS, Quebec City, QC

October 13-14, 2018 Canpex, London, ON

**1915 Wine strips complete - FWT19 - 25.** Much better condition than usual for this set.

FWT21 - the very rare 13c is VERY FINE used.

**FWT24** - 5c head sideways is mint never hinged, **FWT25** is mint with original gum. FWT23-50c rejoined at centre. A combination set of mint and used, very fresh. Cat. value \$815 \$495 (±US\$396)

If the above set remains unsold I will consider selling just the VF & RARE FWT21 - 13c used for \$300 (±US\$240)