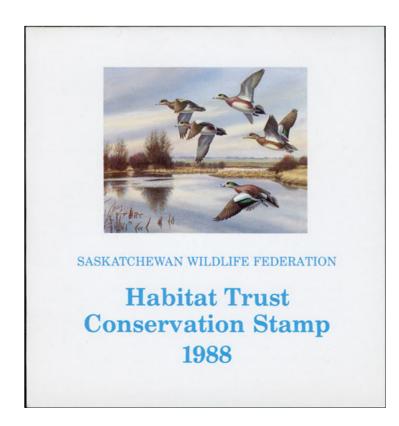

# SW1-3\*NH - 1988 - 1990 Saskatchewan Wildlife Federation complete.

These were only printed in very small quantities and are missing from most collections. A complete set of 3 in Very Fine mint never hinged condition. Cat. \$450 \$325 (±US\$260)