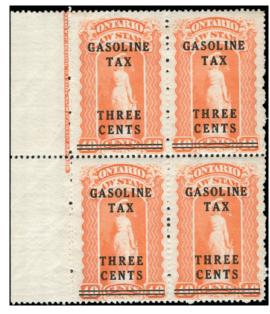

FE12a - 75c vermilion, purple #. Used PLATE number IMPRINT strip of 5. Rarely seen especially in used condition - \$45 (±US\$36)

OGT2\* - THREE CENTS on 40c GASOLINE TAX IMPRINT BLOCK OF 4.

Mint original gum without usual blue C on gum side and very scarce thus.

A very attractive block. Just the stamps catalogue \$240 + value of imprint block.

\$200 (±US\$160)

1926 Jack V. Elliot Air Service. CL6\* - 25c - about VF mint original gum. with INVERTED BRANCH VARIETY, see arrow. Lovely fresh copy of this variety - \$50 (±US\$40)