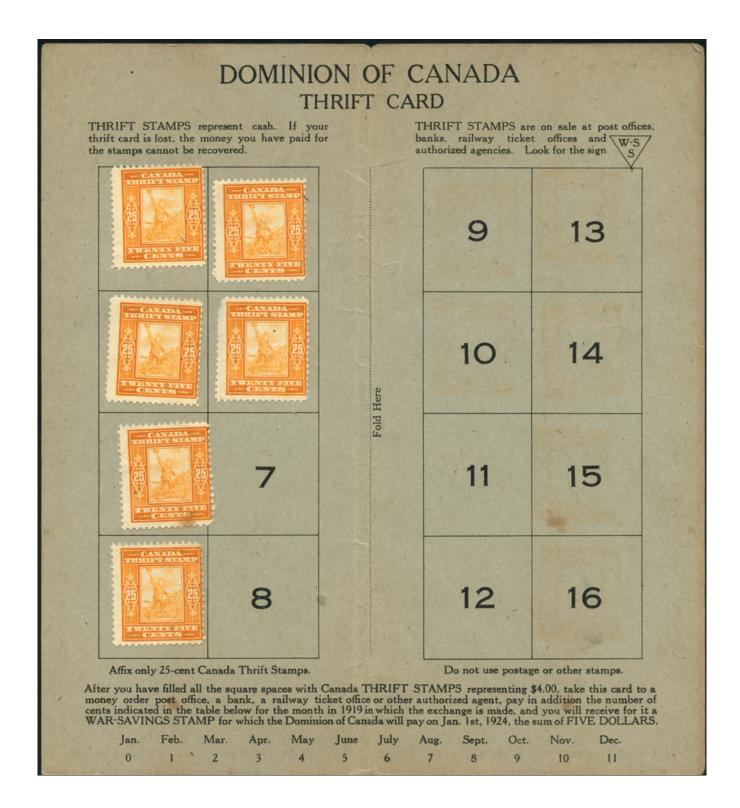

#### 1918 THRIFT CARD

6 copies of **FWS1** affixed. 1 has small perf fault at upper left.

Just the stamps catalog \$420 + the value of the scarce card.

These savings cards are now rarely seen. Condition is typical and actually better than most I have seen.

\$275 (±US\$220)