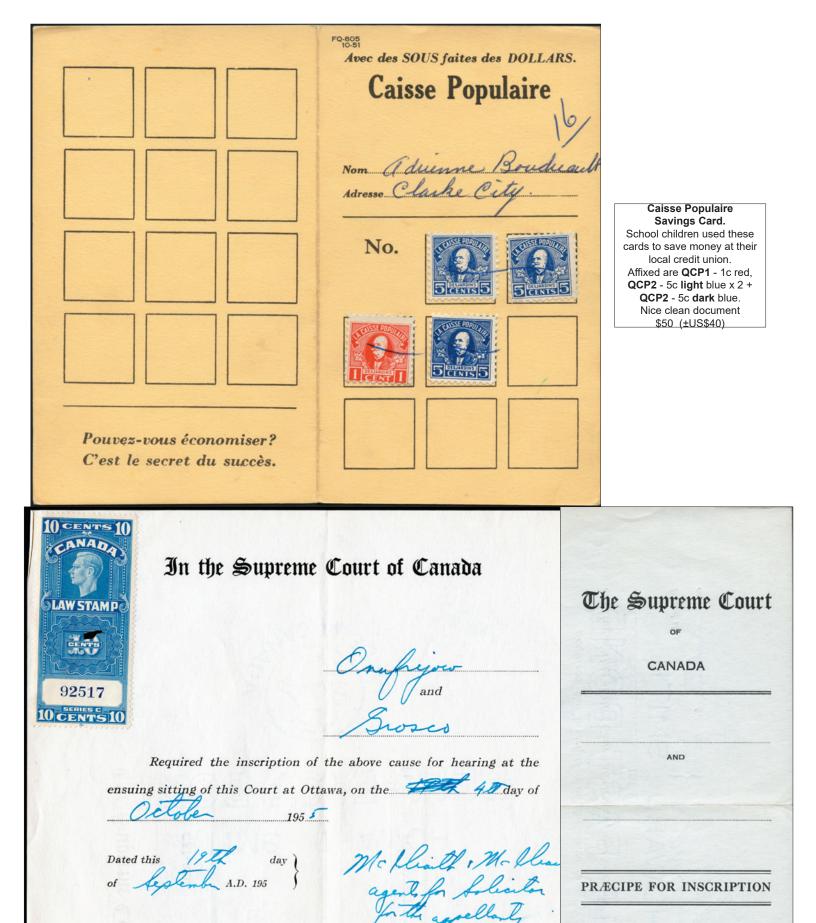

**1926 Elliot - Fairchild Air Service. CL8\* - 25c** mint - slight gum glazing. Very fresh - \$30 (±US\$24)

FSC21 - 10c blue Law Stamp on small 1950's "IN THE SUPREME COURT OF CANADA" document.

Both sides shown. I have a couple of similar documents available - \$35 (±US\$28)