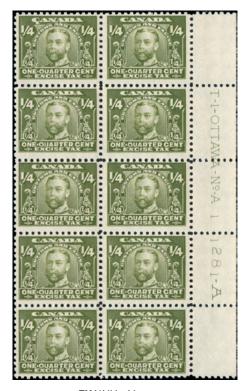

SL25 - 50c Very Fine used
- perfs all around on exceptionally clean Massey-Harris Chattel Mortgage.
Exhibition quality - \$45 (±US\$36)

FX1\*NH -  $\frac{1}{4}$ c green PLATE BLOCK OF 10 - \$25 (±US\$20)