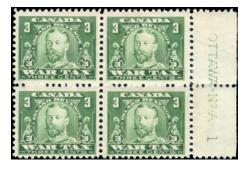

FX2\* - ½c red. 3 stamps light hinged. rest \*NH PLATE BLOCK OF 8 - \$25 (±US\$20)

FX22\*NH - 1/5 on 7c PLATE Number Block of 10 Plate A1 - \$75 (±US\$60)

No

ANAD

\$1.88

\$1.88

160

CANAD

\$1.88

ENED

\$1.88

FX21\* - 3/16 on 1/4c Plate Block of 6 Unused, no gum - \$20 (±US\$16)

FWT9\*NH - 3c green WAR TAX PLATE BLOCK Very fresh - \$75 (±US\$60)

FU82\*NH - PLATE BLOCK OF 4

OGT4\*NH - GASOLINE TAX IMPRINT BLOCK of 4
THREE CENTS on 60c. usual blue C on gum. stamps only cat \$240 - Rare - \$175 (±US\$140)