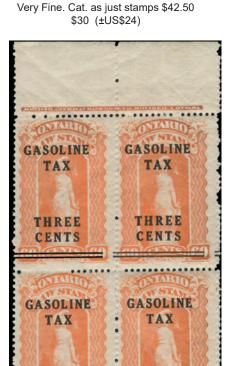

\$1.88

ENED

\$1.88

FX21\* - 3/16 on 1/4c Plate Block of 6 Unused, no gum - \$20 (±US\$16)

FWT9\*NH - 3c green WAR TAX PLATE BLOCK Very fresh - \$75 (±US\$60)

FU82\*NH - PLATE BLOCK OF 4

OGT4\*NH - GASOLINE TAX IMPRINT BLOCK of 4
THREE CENTS on 60c. usual blue C on gum. stamps only cat \$240 - Rare - \$175 (±US\$140)

THREE

CENTS

THREE

CENTS

**FX4**\*NH - 7c brown **Excise Tax Plate number + "Broken Arrow" Plate number block of 12.** Plate "A1". The imprint is in light brown. Cat. value as just single stamps is \$336 - \$150 (±US\$120)