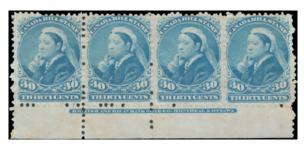

amps catalog \$420 + the value of the scarce card.

These savings cards are now rarely seen. Condition is typical and actually better than most I have seen.

\$275 (±US\$220)



### LAURENTIDE AIR SERVICE

CL2c - dark green on Roessler cover. Rouyn Lake, Oc 24, 1924 cancels. Rare on cover - \$325 (±US\$260)



### LAURENTIDE AIR SERVICE

CL4 - red on Roessler cover. CL4 has edge fault at top right.

Larder Lake, Jan 17, 1925 cancels.

Rare on cover - \$195 (±US\$156)



FB40\* - 3c green no gum IMPRINT corner block of 8 Nice fresh block - \$50 (±US\$40)



FB42\*NH - 5c orange bottom IMPRINT Block of 8.
Small fault at bottom. Very fresh and seldom offered - \$45 (±US\$36)



FB48\* - 20c blue unused, no gum, IMPRINT strip of 4
Higher value imprints rarely seen. Very fresh.
\$35 (±US\$28)



FB49\* - 30c blue unused, no gum, IMPRINT STRIP of 4 Higher value imprints rarely seen. Very Fresh - \$50 (±US\$40)









QCP1-4\* - 1-25c complete set unused, no gum.
Usual centering. The 10c is a very difficult stamp - \$55 (±US\$44)



FE12a - 75c vermilion, purple #. Used PLATE number IMPRINT strip of 5. Rarely seen especially in used condition - \$45 (±US\$36)



OGT2\* - THREE CENTS on 40c GASOLINE TAX IMPRINT BLOCK OF 4.

Mint original gum without usual blue C on gum side and very scarce thus.

A very attractive block. Just the stamps catalogue \$240 + value of imprint block.

\$200 (±US\$160)



1926 Jack V. Elliot Air Service. CL6\* - 25c - about VF mint original gum. with INVERTED BRANCH VARIETY, see arrow. Lovely fresh copy of this variety - \$50 (±US\$40)



**1926 Elliot