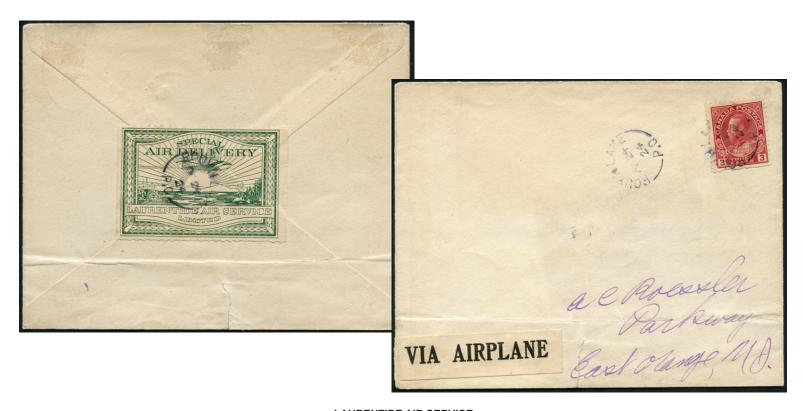

### LAURENTIDE AIR SERVICE

CL2c - dark green on Roessler cover. Rouyn Lake, Oc 24, 1924 cancels. Rare on cover - \$325 (±US\$260)