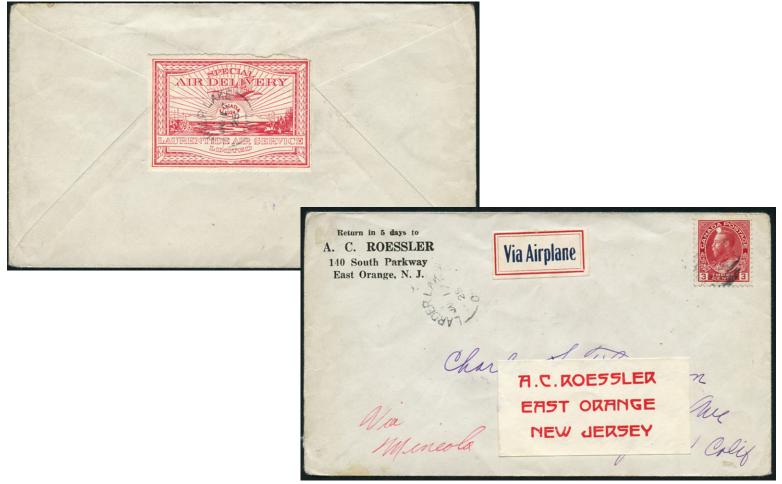

### LAURENTIDE AIR SERVICE

CL4 - red on Roessler cover. CL4 has edge fault at top right.

Larder Lake, Jan 17, 1925 cancels.

Rare on cover - \$195 (±US\$156)

FB40\* - 3c green no gum IMPRINT corner block of 8 Nice fresh block - \$50 (±US\$40)