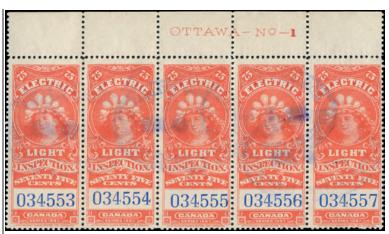

\$1.88

ENED

\$1.88

FX21\* - 3/16 on 1/4c Plate Block of 6 Unused, no gum - \$20 (±US\$16)

FWT9\*NH - 3c green WAR TAX PLATE BLOCK Very fresh - \$75 (±US\$60)

FU82\*NH - PLATE BLOCK OF 4

OGT4\*NH - GASOLINE TAX IMPRINT BLOCK of 4
THREE CENTS on 60c. usual blue C on gum. stamps only cat \$240 - Rare - \$175 (±US\$140)

THREE

CENTS

THREE

CENTS

**FX4**\*NH - 7c brown **Excise Tax Plate number + "Broken Arrow" Plate number block of 12.** Plate "A1". The imprint is in light brown. Cat. value as just single stamps is \$336 - \$150 (±US\$120)