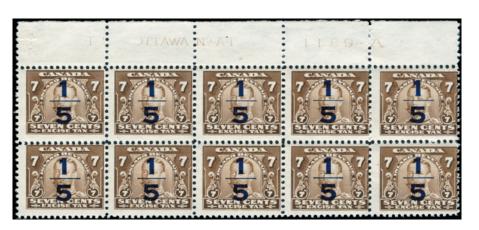

FX2\* - ½c red. 3 stamps light hinged. rest \*NH PLATE BLOCK OF 8 - \$25 (±US\$20)

FX22\*NH - 1/5 on 7c PLATE Number Block of 10 Plate A1 - \$75 (±US\$60)

No

ANAD

\$1.88

\$1.88

160

CANAD