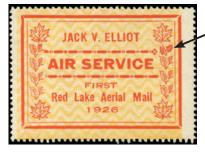

A very attractive block. Just the stamps catalogue \$240 + value of imprint block.

\$200 (±US\$160)

1926 Jack V. Elliot Air Service. CL6\* - 25c - about VF mint original gum. with INVERTED BRANCH VARIETY, see arrow. Lovely fresh copy of this variety - \$50 (±US\$40)