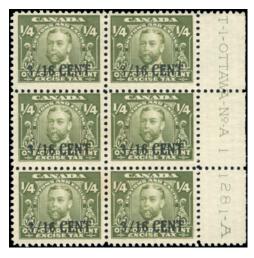

\$1.88

ENED

\$1.88

FX21\* - 3/16 on 1/4c Plate Block of 6 Unused, no gum - \$20 (±US\$16)

FWT9\*NH - 3c green WAR TAX PLATE BLOCK Very fresh - \$75 (±US\$60)

FU82\*NH - PLATE BLOCK OF 4

OGT4\*NH - GASOLINE TAX IMPRINT BLOCK of 4
THREE CENTS on 60c. usual blue C on gum. stamps only cat \$240 - Rare - \$175 (±US\$140)