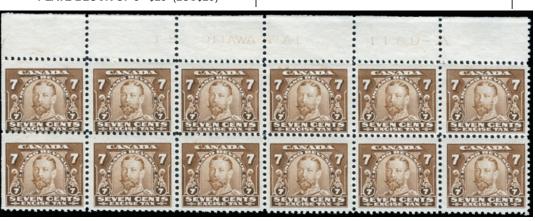

THREE

CENTS

THREE

CENTS

**FX4**\*NH - 7c brown **Excise Tax Plate number + "Broken Arrow" Plate number block of 12.** Plate "A1". The imprint is in light brown. Cat. value as just single stamps is \$336 - \$150 (±US\$120)