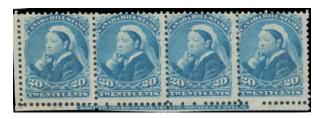

(±US\$120)



#### 1918 THRIFT CARD

6 copies of **FWS1** affixed. 1 has small perf fault at upper left.

Just the stamps catalog \$420 + the value of the scarce card.

These savings cards are now rarely seen. Condition is typical and actually better than most I have seen.

\$275 (±US\$220)



### LAURENTIDE AIR SERVICE

CL2c - dark green on Roessler cover. Rouyn Lake, Oc 24, 1924 cancels. Rare on cover - \$325 (±US\$260)



### LAURENTIDE AIR SERVICE

CL4 - red on Roessler cover. CL4 has edge fault at top right.

Larder Lake, Jan 17, 1925 cancels.

Rare on cover - \$195 (±US\$156)



FB40\* - 3c green no gum IMPRINT corner block of 8 Nice fresh block - \$50 (±US\$40)



FB42\*NH - 5c orange bottom IMPRINT Block of 8.
Small fault at bottom. Very fresh and seldom offered - \$45 (±US\$36)



FB48\* - 20c blue unused, no gum, IMPRINT strip of 4
Higher value imprints rarely seen. Very fresh.
\$35 (±US\$28)



FB49\* - 30c blue unused, no gum, IMPRINT STRIP of 4 Higher value imprints rarely seen. Very Fresh - \$50 (±US\$40)









QCP1-4\* - 1-25c complete set unused, no gum.
Usual centering. The 10c is a very difficult stamp - \$55 (±US\$44)



FE12a - 75c vermilion, purple #. Used PLATE number IMPRINT strip of 5. Rarely seen especially in used condition - \$45 (±US\$36)



OGT2\* - THREE CENTS on 40c GASOLINE TAX IMPRINT BLOCK OF 4.

Mint original gum without usual blue C on gum side and very scarce thus.

A very attractive block. Just the stamps catalogue \$240 + value of imprint block.

\$200 (±US\$160)



1926 Jack V. Elliot Air Service. CL6\* - 25c - about VF mint origi