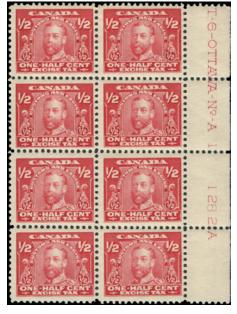

FX2\* - ½c red. 3 stamps light hinged. rest \*NH PLATE BLOCK OF 8 - \$25 (±US\$20)

FX22\*NH - 1/5 on 7c PLATE Number Block of 10 Plate A1 - \$75 (±US\$60)

No

ANAD

\$1.88

\$1.88

160

CANAD