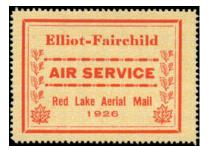

**1926 Elliot - Fairchild Air Service. CL8\* - 25c** mint - slight gum glazing. Very fresh - \$30 (±US\$24)

FSC21 - 10c blue Law Stamp on small 1950's "IN THE SUPREME COURT OF CANADA" document.

Both sides shown. I have a couple of similar documents available - \$35 (±US\$28)