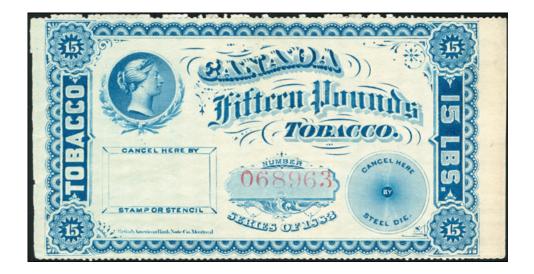

NFR8 - Rare \$20 with "PAID" cancel. small fault at right. A rarely seen cance. Cat. \$450 - \$125 (±US\$100)

NFR33 - Rare \$20 Caribou, p. 13<sup>3</sup>/<sub>4</sub> This is the one missing from most collections. \$500 (±US\$400)

NFR34 - \$50 orange Caribou, well centered. Scanned on light background so you can see perfs are intact. Light cancel for this value \$295 (±US\$236)

NFR35 - \$100 carmine. Very light cancel for this value. Still lots of original gum. Well centered - \$375 (±US\$300)