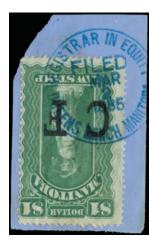

**British Columbia - BCL57\*NH - \$10 light red** F/VF\*NH perforations all around - \$45 (±US\$36)

ML7 - rare "1888 QUEEN'S BENCH IN EQUITY" cancel. Ex Pitblado - \$50 (±US\$40)

ML11 - rare "1885 QUEEN'S BENCH REGISTRAR IN EQUITY" cancel. Ex Pitblado - \$50 (±US\$40)