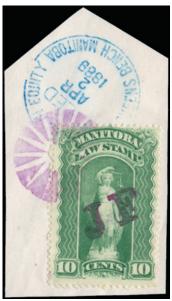

**British Columbia - BCL57\*NH - \$10 light red** F/VF\*NH perforations all around - \$45 (±US\$36)

ML7 - rare "1888 QUEEN'S BENCH IN EQUITY" cancel. Ex Pitblado - \$50 (±US\$40)

ML11 - rare "1885 QUEEN'S BENCH REGISTRAR IN EQUITY" cancel. Ex Pitblado - \$50 (±US\$40)