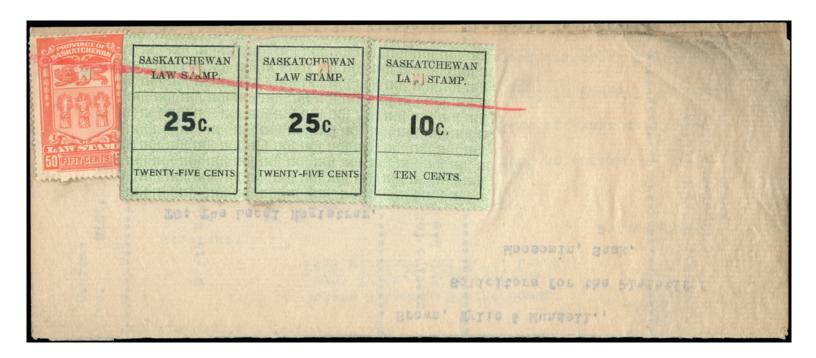

**British Columbia - BCL57\*NH - \$10 light red** F/VF\*NH perforations all around - \$45 (±US\$36)

ML7 - rare "1888 QUEEN'S BENCH IN EQUITY" cancel. Ex Pitblado - \$50 (±US\$40)

ML11 - rare "1885 QUEEN'S BENCH REGISTRAR IN EQUITY" cancel. Ex Pitblado - \$50 (±US\$40)

ML12 - \$2 CF overprint Rare bullseye sunburst cork cancel. VF used Ex Pitblado - \$85 (±US\$68)

QCP10 - 25c red "THE CREDIT UNION" VERY LIGHT CANCEL. VF USED - \$50 (±US\$40)

ML71 - 25c BF on CF 1888 bullseye cancel. Tiny thin upper right Ex Pitblado - \$45 (±US\$36)