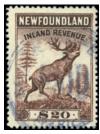

NFR8 - Rare \$20 with "PAID" cancel. small fault at right. A rarely seen cance. Cat. \$450 - \$125 (±US\$100)

NFR33 - Rare \$20 Caribou, p. 13<sup>3</sup>/<sub>4</sub> This is the one missing from most collections. \$500 (±US\$400)