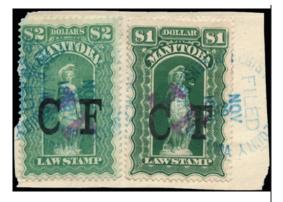

ML12 - \$2 CF overprint Rare bullseye sunburst cork cancel. VF used Ex Pitblado - \$85 (±US\$68)

QCP10 - 25c red "THE CREDIT UNION" VERY LIGHT CANCEL. VF USED - \$50 (±US\$40)

ML71 - 25c BF on CF 1888 bullseye cancel. Tiny thin upper right Ex Pitblado - \$45 (±US\$36)