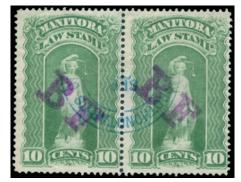

ML76 - 50c ascending BF very fresh used. Ex Pitblado \$40 (±US\$32)

ML97 scarce pair - 50c ascending JF nice 1889 cancel. Ex Pitblado. \$25 (±US\$20)

ML106 - 50c "BankNote Co, Montreal" imprint at bottom. Manitoba imprints rarely seen. Ex Pitblado. \$35 (±US\$28)