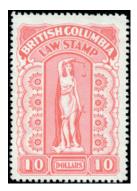

**British Columbia - BCL57\*NH - \$10 light red** F/VF\*NH perforations all around - \$45 (±US\$36)

ML7 - rare "1888 QUEEN'S BENCH IN EQUITY" cancel. Ex Pitblado - \$50 (±US\$40)

ML11 - rare "1885 QUEEN'S BENCH REGISTRAR IN EQUITY" cancel. Ex Pitblado - \$50 (±US\$40)