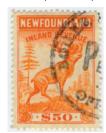

NFR34 - \$50 orange Caribou, well centered. Scanned on light background so you can see perfs are intact. Light cancel for this value \$295 (±US\$236)

NFR35 - \$100 carmine. Very light cancel for this value. Still lots of original gum. Well centered - \$375 (±US\$300)