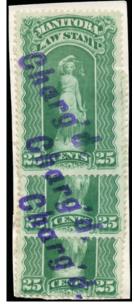

cel. Ex Pitblado. \$25 (±US\$20)



ML106 - 50c "BankNote Co, Montreal" imprint at bottom. Manitoba imprints rarely seen. Ex Pitblado. \$35 (±US\$28)



ML97 - 50c ascending JF. small corner fault UR. Spectacular sunburst cancels. Ex Pitblado - \$35 (±US\$28)



CL10\* ELLIOT FAIRCHILD AIR TRANSPORT original gum, light hinge. Well centered and very fresh VF mint o.g., light hinge \$75 (±US\$60)



**ML94** - 10c ascending JF on piece. Spectacular **sunburst** cork cancel + rarely seen "Queen's Bench In Equity" cancel - \$50 (±US\$40)



ML69 - 10c BF on CF + ML89 10c JF on CF on piece At first glance this appears to be a pair with 2 different purple handstamps. In actual fact they are 2 separate stamps that were affixed to appear like a pair. Very attractive. Ex Pitblado - \$95 (±US\$76)



ML106 x 3 on piece with very unusual multiple purple "Charg'd" cancels Ex Pitblado - \$25 (±US\$20)

| A Commissioner for taking Affidavits etc.                                                        | and the second                                                                                                 | a secto secto