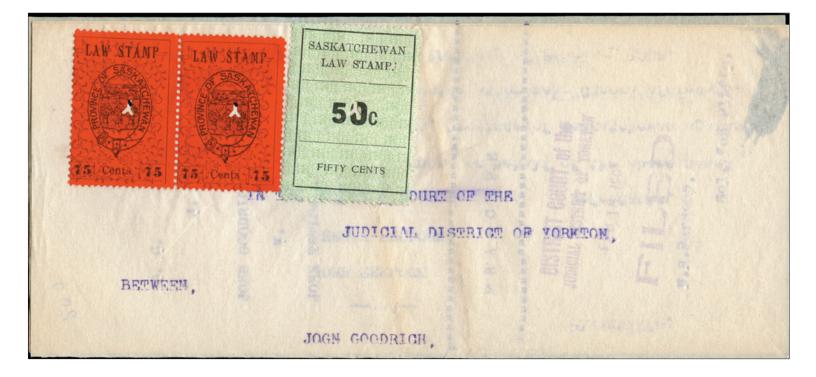

**British Columbia - BCL57\*NH - \$10 light red** F/VF\*NH perforations all around - \$45 (±US\$36)

ML7 - rare "1888 QUEEN'S BENCH IN EQUITY" cancel. Ex Pitblado - \$50 (±US\$40)

ML11 - rare "1885 QUEEN'S BENCH REGISTRAR IN EQUITY" cancel. Ex Pitblado - \$50 (±US\$40)

ML12 - \$2 CF overprint Rare bullseye sunburst cork cancel. VF used Ex Pitblado - \$85 (±US\$68)

QCP10 - 25c red "THE CREDIT UNION" VERY LIGHT CANCEL. VF USED - \$50 (±US\$40)

ML71 - 25c BF on CF 1888 bullseye cancel. Tiny thin upper right Ex Pitblado - \$45 (±US\$36)