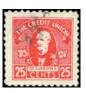

ML12 - \$2 CF overprint Rare bullseye sunburst cork cancel. VF used Ex Pitblado - \$85 (±US\$68)

QCP10 - 25c red "THE CREDIT UNION" VERY LIGHT CANCEL. VF USED - \$50 (±US\$40)

ML71 - 25c BF on CF 1888 bullseye cancel. Tiny thin upper right Ex Pitblado - \$45 (±US\$36)