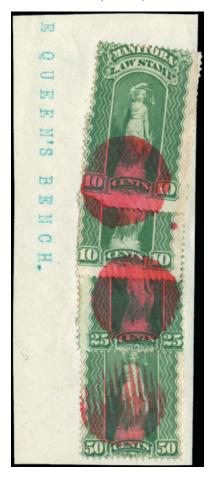

**Rare ML88** - \$2 JF on CF + **ML93** - \$1 JF on CF on piece. ML88 is a very rare item. Ex Pitblado. \$100 (±US\$80)

ML104 x 2, 106, 107 on piece "Queens Bench" very unusual red circular cancel, Ex Pitblado \$35 (±US\$36)