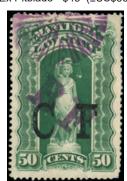

ML12 - \$2 CF overprint Rare bullseye sunburst cork cancel. VF used Ex Pitblado - \$85 (±US\$68)

QCP10 - 25c red "THE CREDIT UNION" VERY LIGHT CANCEL. VF USED - \$50 (±US\$40)

ML71 - 25c BF on CF 1888 bullseye cancel. Tiny thin upper right Ex Pitblado - \$45 (±US\$36)