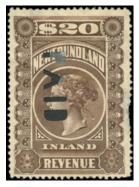

NFR8 - Rare \$20 with "PAID" cancel. small fault at right. A rarely seen cance. Cat. \$450 - \$125 (±US\$100)

NFR33 - Rare \$20 Caribou, p. 13<sup>3</sup>/<sub>4</sub> This is the one missing from most collections. \$500 (±US\$400)