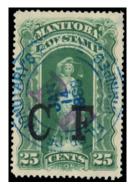

ML12 - \$2 CF overprint Rare bullseye sunburst cork cancel. VF used Ex Pitblado - \$85 (±US\$68)

QCP10 - 25c red "THE CREDIT UNION" VERY LIGHT CANCEL. VF USED - \$50 (±US\$40)

ML71 - 25c BF on CF 1888 bullseye cancel. Tiny thin upper right Ex Pitblado - \$45 (±US\$36)