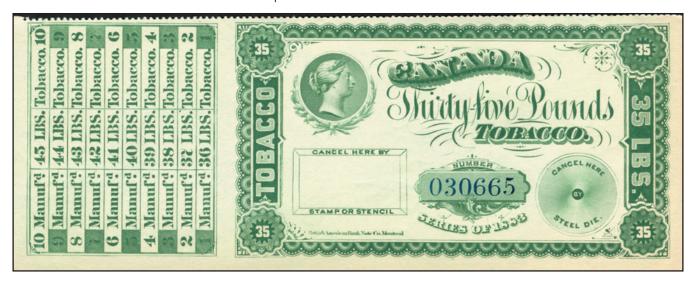

NFR8 - Rare \$20 with "PAID" cancel. small fault at right. A rarely seen cance. Cat. \$450 - \$125 (±US\$100)

NFR33 - Rare \$20 Caribou, p. 13<sup>3</sup>/<sub>4</sub> This is the one missing from most collections. \$500 (±US\$400)

NFR34 - \$50 orange Caribou, well centered. Scanned on light background so you can see perfs are intact. Light cancel for this value \$295 (±US\$236)

NFR35 - \$100 carmine. Very light cancel for this value. Still lots of original gum. Well centered - \$375 (±US\$300)