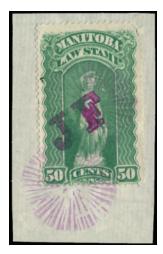

**ML94** - 10c ascending JF on piece. Spectacular **sunburst** cork cancel + rarely seen "Queen's Bench In Equity" cancel - \$50 (±US\$40)

ML69 - 10c BF on CF + ML89 10c JF on CF on piece At first glance this appears to be a pair with 2 different purple handstamps. In actual fact they are 2 separate stamps that were affixed to appear like a pair. Very attractive. Ex Pitblado - \$95 (±US\$76)