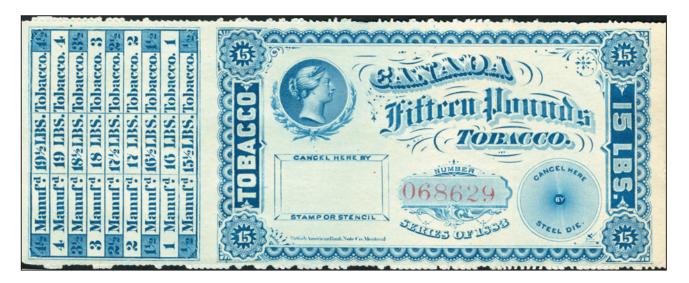

NFR8 - Rare \$20 with "PAID" cancel. small fault at right. A rarely seen cance. Cat. \$450 - \$125 (±US\$100)

NFR33 - Rare \$20 Caribou, p. 13<sup>3</sup>/<sub>4</sub> This is the one missing from most collections. \$500 (±US\$400)

NFR34 - \$50 orange Caribou, well centered. Scanned on light background so you can see perfs are intact. Light cancel for this value \$295 (±US\$236)

NFR35 - \$100 carmine. Very light cancel for this value. Still lots of original gum. Well centered - \$375 (±US\$300)