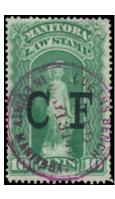

ML12 - \$2 CF overprint Rare bullseye sunburst cork cancel. VF used Ex Pitblado - \$85 (±US\$68)

QCP10 - 25c red "THE CREDIT UNION" VERY LIGHT CANCEL. VF USED - \$50 (±US\$40)

ML71 - 25c BF on CF 1888 bullseye cancel. Tiny thin upper right Ex Pitblado - \$45 (±US\$36)