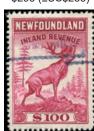

NFR34 - \$50 orange Caribou, well centered. Scanned on light background so you can see perfs are intact. Light cancel for this value \$295 (±US\$236)

NFR35 - \$100 carmine. Very light cancel for this value. Still lots of original gum. Well centered - \$375 (±US\$300)