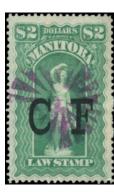

ML12 - \$2 CF overprint Rare bullseye sunburst cork cancel. VF used Ex Pitblado - \$85 (±US\$68)

QCP10 - 25c red "THE CREDIT UNION" VERY LIGHT CANCEL. VF USED - \$50 (±US\$40)

ML71 - 25c BF on CF 1888 bullseye cancel. Tiny thin upper right Ex Pitblado - \$45 (±US\$36)