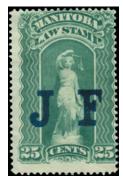

ML72 - 50c BF on CF Rare sunburst cancel. Small thin Ex Pitblado - \$50 (±US\$40)

ML74 - 10c descending "BF" VF used pair - rare mutliple Ex Pitblado - \$50 (±US\$40)

ML99\* - 25c JF very fresh unused, no gum. Ex Pitblado - \$15 (±US\$12)