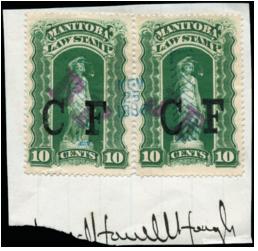

ML12 - \$2 CF overprint Rare bullseye sunburst cork cancel. VF used Ex Pitblado - \$85 (±US\$68)

QCP10 - 25c red "THE CREDIT UNION" VERY LIGHT CANCEL. VF USED - \$50 (±US\$40)

ML71 - 25c BF on CF 1888 bullseye cancel. Tiny thin upper right Ex Pitblado - \$45 (±US\$36)