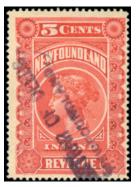

E.S.J. van Dam Ltd - internet price list www.canadarevenuestamps.com - IT#77 - February 7, 2018 - page 1

**NEWFOUNDLAND - NFR1 - 5c red.** Nice fresh used copy of this scarce stamp. "Registrar of Deeds" cancel - \$140 (±US\$112)