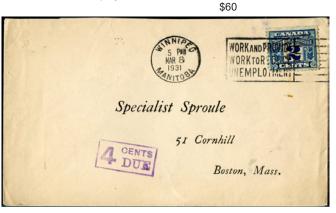

 border cover from Winnipeg, MB, Canada to Boston, Ma, USA. The post
 to Blue Cross. It was caught by the post office and they applied boxed purple "6

 office caught it and applied a boxed purple 4 Cents due hand-stamp to collect 4c
 cents due" cancel. Superb condition - \$60

 postage due . Very Fine - \$60
 set of the set of t

No GOOD Mrs Heber Baller. A. R. 3 Lam lith. Out.

**FPS2 - 1c brown postal note improperly used as postage on 1944 London,** Ontario cover to Lambeth, ON. Post office caught it and wrote "no good" below the stamp. Boxed black "8 Cents due" postage due cancel - \$75