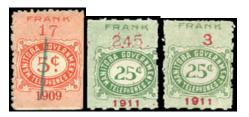

E.S.J. van Dam Ltd - internet price list www.canadarevenuestamps.com - IT#117 - May 10, 2021 - page 6

Manitoba Government Telephone Franks Seldom offered. Issued without gum. MT3 - 5c red, 1909 used has typical small pinholes as is typical for this particular stamp.