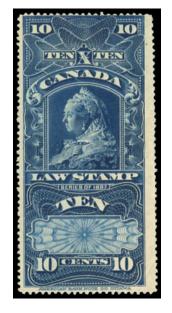

FSC7\* - 10c mint, no gum Without control number. very tiny thin. Rarely seen \$395

CAPEX - JUNE - 2022 Toronto, ON

FSC9\* - \$5 mint, original gum. Without control number. very tiny thin. Rarely seen - \$450

FSC26b\*NH - 10c dark blue, Without control # mint, never hinged \$550

Exchange rates are somewhat volatile at the moment, so for accuracy only Canadian \$ prices shown.

Sign up to our FREE electronic mailing list on main page of website, <u>please confirm your subscription</u> upon receipt of confirmation email from our website. To ensure receipt of our email notices please add... news@canadarevenuestamp.com ... to your approved address book/contact list