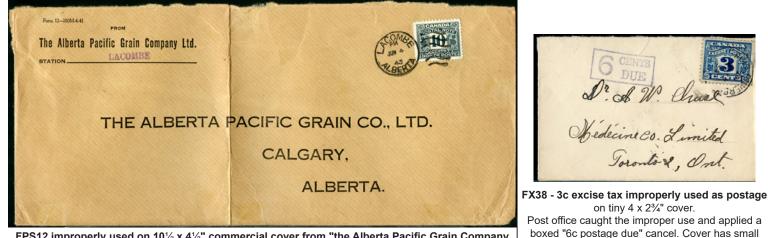

**FPS12 improperly used on 10**½ x 4½" **commercial cover from "the Alberta Pacific Grain Company Ltd" at Lacombe, Alberta June 4, 1943.** Cover made it through the system without attracting postage due. Previous owner displayed the cover folded. The fold looks worse on the scan than it really is.

closed tear at top above "6c postage due"

Tiny covers like this rarely seen - \$60

 FX36 - 2c excise tax improperly used as postage on 1931 Commercial cross
 FX54 - 3c excise tax improperly used as postage on 1951 commercial cover

 border cover from Winnipeg, MB, Canada to Boston, Ma, USA. The post
 to Blue Cross. It was caught by the post office and they applied boxed purple "6

 office caught it and applied a boxed purple 4 Cents due hand-stamp to collect 4c
 cents due" cancel. Superb condition - \$60