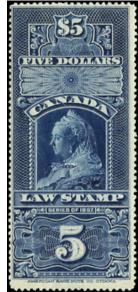

FSC7\* - 10c mint, no gum Without control number. very tiny thin. Rarely seen \$395

CAPEX - JUNE - 2022 Toronto, ON

FSC9\* - \$5 mint, original gum. Without control number. very tiny thin. Rarely seen - \$450