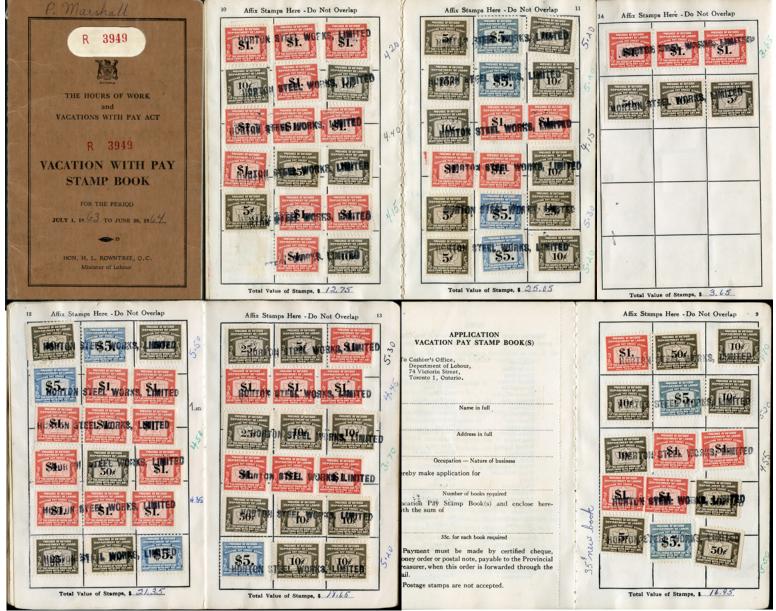

Complete 1963 to 1964 Ontario Vacation Pay book used in Ottawa - Ontario by Horton Steel Works Limited Book is loaded with Ontario Vacation pay stamps from 5c to \$5 with a total catalogue value of over \$2541. Complete books rarely seen as most of them have been broken up and the stamps soaked off the pages. I noticed some interesting varieties on the \$1 stamps with bottom of \$ sign ending in 2 dots instead of thin lines, etc - \$975