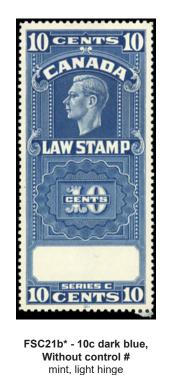

FSC26b\*NH - 10c dark blue, Without control # mint, never hinged \$550

Exchange rates are somewhat volatile at the moment, so for accuracy only Canadian \$ prices shown.

Sign up to our FREE electronic mailing list on main page of website, <u>please confirm your subscription</u> upon receipt of confirmation email from our website. To ensure receipt of our email notices please add... news@canadarevenuestamp.com ... to your approved address book/contact list