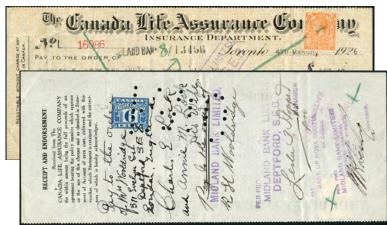

1926 Cross border payment by Canada Life Assurance Company. Check was issued in Canada and cashed in Britain. FX40 - 6c excise tax pays Canadian fees and 2 pence GB postage stamp pays British fees - \$50