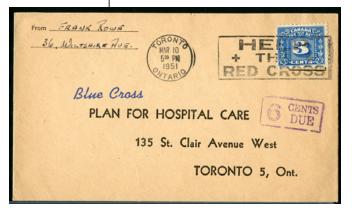

closed tear at top above "6c postage due"

Tiny covers like this rarely seen - \$60

 FX36 - 2c excise tax improperly used as postage on 1931 Commercial cross
 FX54 - 3c excise tax improperly used as postage on 1951 commercial cover

 border cover from Winnipeg, MB, Canada to Boston, Ma, USA. The post
 to Blue Cross. It was caught by the post office and they applied boxed purple "6

 office caught it and applied a boxed purple 4 Cents due hand-stamp to collect 4c
 cents due" cancel. Superb condition - \$60

 postage due . Very Fine - \$60
 set of the set of t

No GOOD Mrs Heber Baller. A. R. 3 Lam lith. Out.

**FPS2 - 1c brown postal note improperly used as postage on 1944 London,** Ontario cover to Lambeth, ON. Post office caught it and wrote "no good" below the stamp. Boxed black "8 Cents due" postage due cancel - \$75