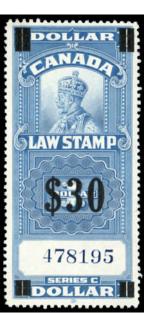

FSC15\* - 25c original gum without control number. Blind half moon punch in control # tablet. Very Rare - \$695

FSC20a\* - Rare \$30 BLACK overprint very fresh unused, no gum. \$950

\$400

Tevenue States in the States S