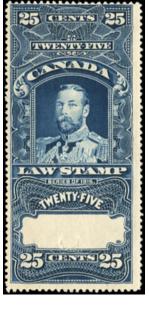

FSC15\* - 25c original gum without control number. Blind half moon punch in control # tablet. Very Rare - \$695

FSC20a\* - Rare \$30 BLACK overprint very fresh unused, no gum. \$950

\$400

Tevenue States in the States S