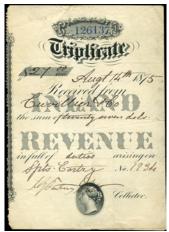

#### 1874-1875 "TRIPLICATE INLAND REVENUE" Receipt.

Large large 3½ x 5" Stamp. Spectacular young Queen Victoria design similar to 2nd bill issue. A nice addition to your Canadian Tobacco stamp collection. Manuscript "duties arising on tobacco entry". I have a few similar