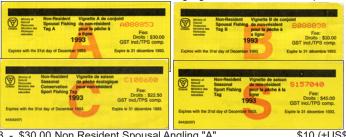

Each stamp has a retail catalogue value of \$35 for just the stamp.

1992 - \$34.50 Non Resident Seasonal Angling "S"...... \$15 (±US\$12)

| 1993 | - | \$30.00 | Non Resident Spousal Angling "A"                     | \$10 | (±US\$8) |
|------|---|---------|------------------------------------------------------|------|----------|
| 1993 | - | \$30.00 | Non Resident Spousal Angling "B"                     | \$10 | (±US\$8) |
| 1993 | - | \$22.50 | Non Resident Seasonal Conservation Sport Fishing "C" | \$10 | (±US\$8) |
| 1993 | - | \$45.00 | Non Resident Seasonal Sport Fishing "S"              | \$10 | (±US\$8) |

1994 - \$45.00 Non Resident Seasonal Sport Fishing "S" ......\$10 (±US\$8)

SPECIAL OFFER - 6 different, my choice - \$50 (±US40)

FB52 - \$1 on 1878 - \$5000 Yarmouth, NS note.

scarce round blue "Bank of Yarmouth July 18, 1878" cancel + oval purple bttom "The Property of the BANK of YARMOUTH, Yarmouth, NS. Spectacular engraving of steam locomotive & train. \$1.50 tax is proper rate for this amount. The other 50c was either not paid or fell off the document, however there is no trace of the missing 50c. The \$1 has a small corner piece missing at bottom left. Without the small fault this item would be priced at \$150 - \$75 (±US\$60)