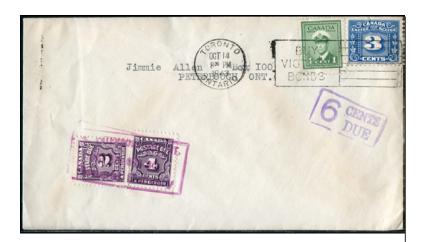

Oct 14, 1943 postage due cover from Toronto to Peterborough, ON.

1c postage + FX64 - 3c Excise tax illegally used for postage.

This item was caught by the post office and received a purple boxed "6

CENTS DUE" as well as 2c and 4c postage due stamps nicely tied with special Peterborough cancel. Very nice and clean - \$75 (±US\$60)