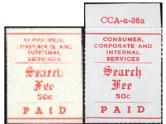

#### MANITOBA SEARCH FEE STAMPS

These interesting stamps are rarely seen. Over the years I have had little to offer. Quantities are very limited, some are only 1 or 2 of a kind. Blocks rarely seen.

MS3 50c VF\*NH - \$450 (±US\$360)

MS3\*NH - 50c VF\*NH block of 4. The only block I remember seeing in 50 years.

\$1600 (±US\$1280) PROVINCIAL SECRETARY **Practl** Fre PAID

| MS6 | 50c F/VF* hinged       | \$20 (±US\$16)   |
|-----|------------------------|------------------|
|     | 50c VF* hinged (shown) | \$25 (±US\$20)   |
|     | 50c F/VF*NH            | \$25 (±US\$20)   |
|     | 50c VF*NH              | \$30 (±US\$24)   |
|     | 50c VF*NH block of 4   | \$125 (±US\$100) |
|     | 50c VF used            | \$30 (±US\$24)   |