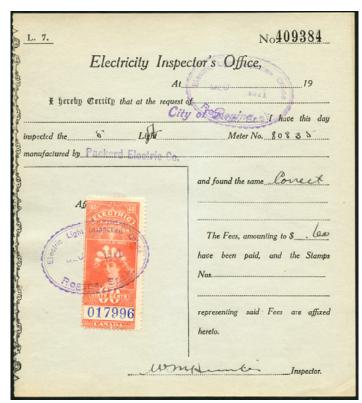

MS12a - horizontal strip of 3 IMPERF BETWEEN. Very Fine \*NH. Cat. \$937.50. #1775 on my website priced at \$699 ..... SPECIAL - \$500 (±US\$400)

FE11 - 60c on 1916 Electricity Meter certificate handstamped Inspector "Wm P Kyle" cancel. I have a few similar available - \$25 (±US\$20

FE7, 14a on 1915 Electricity Meter certificate. Used at Calgary, Alberta. Very clean condition. Handstamped Inspector "Wm P Kyle" cancel. I have a few similar available - \$30 (±US\$24)