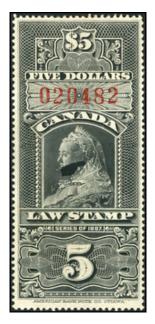

Thousands of other Canadian revenue stamps for sale on my website Best stock anywhere. www.canadarevenuestamps.com

FSC10 - \$5 black, red controls 1897 Supreme Court Very Fine used \$800 (±US\$640)

**WANTLISTS INVITED** 