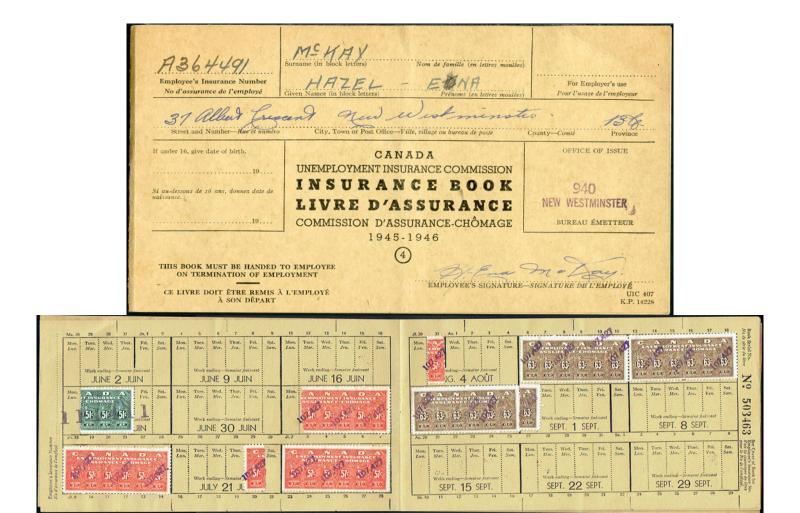

#### 1945 - 46 complete UNEMPLOYMENT INSURANCE BOOK clearly showing use of sections of the 6 part UIC stamps.

This book is an exceptionally good example showing how the stamps were used. Book was used at New Westminster, British Columbia. Pages shown are the only one's with UIC stamps. Each of the large early UIC stamps was made up of 6 sections separated by a very fine roulette. Each 1/6th section represented 1 day worked. Thus if you worked the entire 6 day week a complete stamp was used. If you only worked 3 days as shown for June 23 week then only 3 x 51c sections were used for actual days worked during that week. In the July 21 week only 1 of 6 sections was used to show the person only worked one day. This book is particularly nice because each stamp and 1/6 section has been cancelled with the employer id code - \$75 (±US\$60)