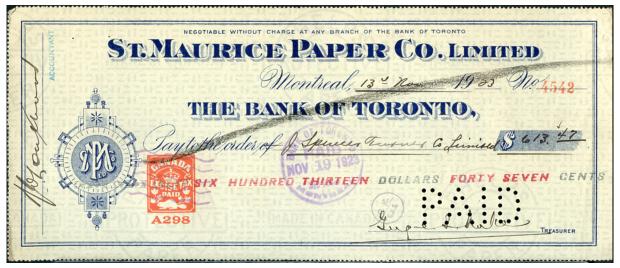

FCH2a - A298 red embossed Excise Tax on complete St. Maurice Paper Co. check. Catalogue value \$100. I have several similar checks available - \$35 (±US\$28)