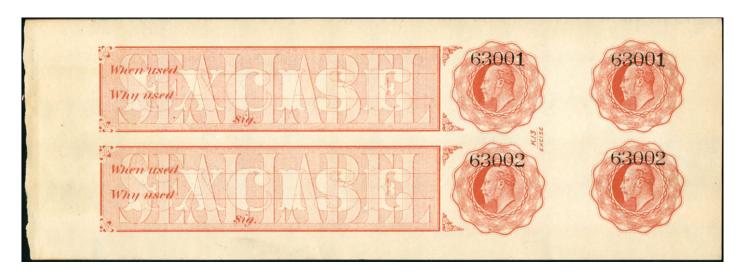

FLS12a\* - Edward VII LOCK SEAL LABEL - complete booklet pane of 2 stamps - imprinted "K13 EXCISE"

These stamps were put on locks of distillery warehouses where liquor was stored before required excise tax was paid.

Once the Excise tax was paid the stamp was removed and the products could be removed from the warehouse to be sold.

A great rarity in pristine condition - \$2250 (±US\$1800)