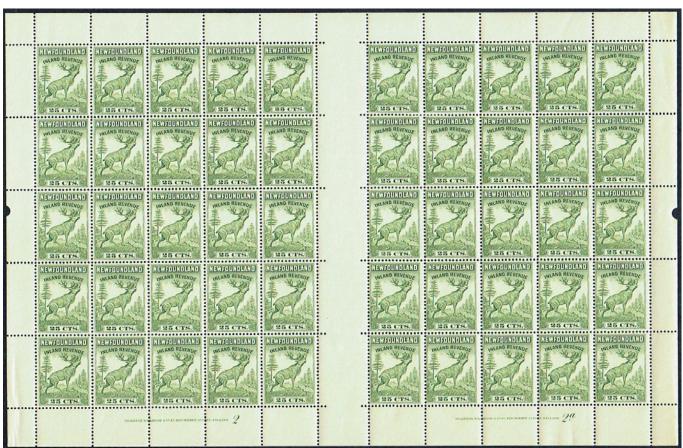

1966 NEWFOUNDLAND - NFR48, a\*NH - 25c green complete sheet of 50 - INCLUDES 5 GUTTER PAIRS + 2 PLATE # IMPRINTS

This sheet clearly shows how the interesting gutter pairs came about. Only the 5c, 10c and 25c were printed in this format. The 25c complete sheet is much