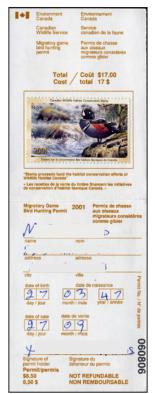

#### **CANADA FEDERAL MIGRATORY GAME BIRD HUNTING PERMITS in EXCEPTIONAL** condition

without the usual creases, faults, etc. The hunter's name has been digitally greyed out on above scan, but not on the actual license.

#### Maybe 1 in 100 permits is this nice. only 1 or 2 of each available

FWH 5a - 1989 - \$20 (±US\$16) FWH 9a - 1993 - \$20 (±US\$16) FWH11a - 1995 - \$20 (±US\$16) FWH12a - 1996 - \$20 (±US\$16) FWH13a - 1997 - \$20 (±US\$16) FWH14a - 1998 - \$20 (±US\$16) FWH15a - 1999 - \$20 (±US\$16) FWH16a - 2001 - \$20 (±US\$16)