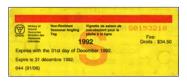

Each stamp has a retail catalogue value of \$35 for just the stamp.

1992 - \$34.50 Non Resident Seasonal Angling "S"...... \$15 (±US\$12)

| 1993 | - | \$30.00 | Non Resident Spousal Angling "A"                     | \$10 | (±US\$8) |
|------|---|---------|------------------------------------------------------|------|----------|
| 1993 | - | \$30.00 | Non Resident Spousal Angling "B"                     | \$10 | (±US\$8) |
| 1993 | - | \$22.50 | Non Resident Seasonal Conservation Sport Fishing "C" | \$10 | (±US\$8) |
| 1993 | - | \$45.00 | Non Resident Seasonal Sport Fishing "S"              | \$10 | (±US\$8) |