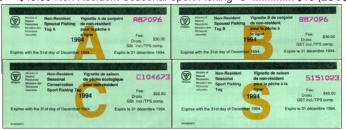

#### **ONTARIO FISHING STAMPS ON COMPLETE LICENSES**

Lots of these must have been used, but you just never see them. All are **rare Non-Resident** licenses. Licenses were of course folded as these had to be carried in your pocket. Condition is nice and clean. These are self-adhesive stamps printed on computer type labels. We are located in the heart of fishing country (Kawartha Lakes) yet I have never seen them around here. These are listed in the "1915 Rubec/Stover Catalogue of Canadian Hunting & Fishing revenue stamps".