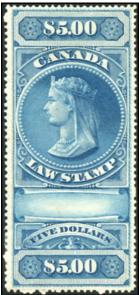

FSC6\* original gum - \$5 without control numbers Compound perfs. At right perf. 121/2, all other sides perf. 12. Very Fine - \$360 (±US\$280)