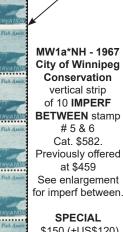

1 lot of 8 different - \$140 (±US\$112)

City of Winnipeg Conservation vertical strip of 10 IMPERF **BETWEEN** stamp #5&6 Cat. \$582. Previously offered at \$459

Winnipeg Game & Fish Ass

Winnipeg Game & Fish Asso

**SPECIAL** \$150 (±US\$120)