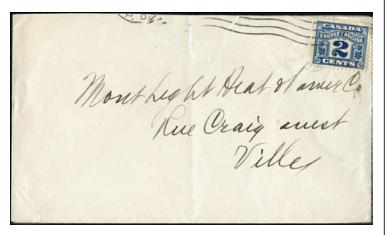

FX36 - 2c illegally used as postage on Montreal, Quebec cover.

Addressed to "Mont(real) light, heat & Power co." Rue Craig Ouest, Ville.

Cover made it through the post office without attracting postage due.

Cover has vertical fold resulting in small tear at top - \$45 (±US\$36)

| Miss Louise Hircock, |
|----------------------|
| 71 Frenille & treet. |
| 67 Calleff Ont.      |
|                      |

Bowmanville, ON May 7, 1948 cover to Toronto.