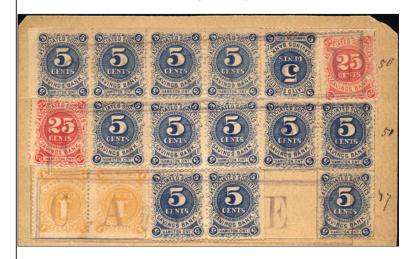

#### 1890 HAMILTON SAVINGS BANK card.

Affixed are **OHB1** - 1c yellow orange x 2, **OHB3** - 5c blue x 13 (includes light and dark blue shades), **OHB4** 25c red x 2 shades.

Very nice condition and very rare especially on document - \$895 (±US\$716)