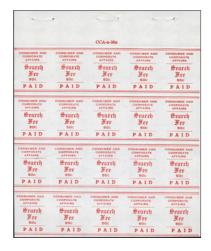

MS8 used block of 4, light folds. The only block I have seen. Rare block - \$150 (±US\$120)

MS9 50c complete booklet pane of 20 with imprint at top. very light hinge mark in selvage at top and centre stamp at bottom. \*NH - \$500 (±US\$400) Will break up pane if it remains unsold by end of month