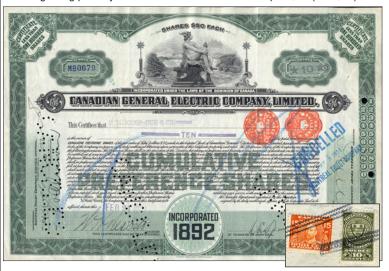

### 1878 attractive \$25 promissory note

issued at Carlton Place with 2 x 1c brown (FB37) affixed. Beautiful sailing ship engraving partially hidden behind the revenue stamps - \$20 (±US\$16)

1924 green with black text "Canadian General Electric Co" CROSS BORDER use share certificate for 10 shares. On the front are 3d and 1/- British red embossed revenue stamps. On the back FX6-15c orange Excise Tax + QST12 - 10c olive Quebec Stock Transfer tax (see close-up bottom right). Share certificates rarely seen with revenue stamps. Unusual to see a document with revenue stamps from 3 different jurisdictions - \$35 (±US\$28)