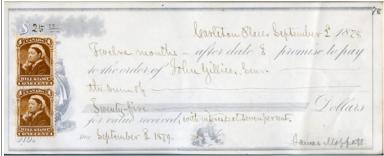

### 1878 attractive \$25 promissory note

issued at Carlton Place with 2 x 1c brown (FB37) affixed. Beautiful sailing ship engraving partially hidden behind the revenue stamps - \$20 (±US\$16)

1924 green with black text "Canadian General Electric Co" CROSS BORDER use share certificate for 10 shares. On the front are 3d and 1/- British red embossed revenue stamps. On the back FX6-15c orange Excise Tax + QST12 - 10c olive Quebec Stock Transfer tax (see close-up bottom right). Share certificates rarely seen with revenue stamps. Unusual to see a document with revenue stamps from 3 different jurisdictions - \$35 (±US\$28)