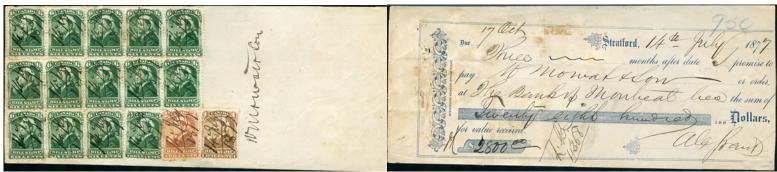

discount does not apply to newsletters and internet price lists.

1877 Stratford July 14 - \$2800 promissory note. Required 84c tax is paid with FB37 - 1c, FB39 - 2c, FB43 - 3c, FB46 - 6c x 13. It is unusual to see so many stamps used to pay the tax. Stratford notes seldom seen by me - \$50 (±US\$40)