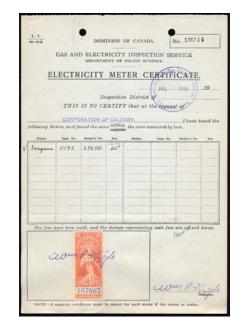

FE7, 14a on 1915 Electricity Meter certificate. Used at Calgary, Alberta. Very clean condition. Handstamped Inspector "Wm P Kyle" cancel. I have a few similar available - \$30 (±US\$24)