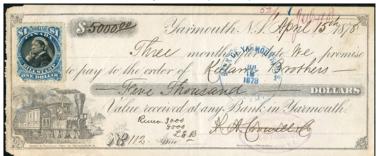

1994 - \$45.00 Non Resident Seasonal Sport Fishing "S" ......\$10 (±US\$8)

SPECIAL OFFER - 6 different, my choice - \$50 (±US40)

FB52 - \$1 on 1878 - \$5000 Yarmouth, NS note.

scarce round blue "Bank of Yarmouth July 18, 1878" cancel + oval purple bttom "The Property of the BANK of YARMOUTH, Yarmouth, NS. Spectacular engraving of steam locomotive & train. \$1.50 tax is proper rate for this amount. The other 50c was either not paid or fell off the document, however there is no trace of the missing 50c. The \$1 has a small corner piece missing at bottom left. Without the small fault this item would be priced at \$150 - \$75 (±US\$60)