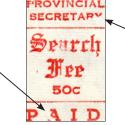

MS7 variety - UNLISTED broken "Y" in SECRETARY" and damaged "A" in "PAID" 50c VF\* light hinge ......\$125 (±US\$100) 50c Fine \*NH .....\$125 (±US\$100)

Search Search Hee Hep PAID PAID Search Search Hee Hee PAID PAID