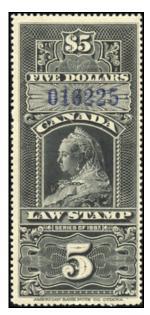

**LARGEST CANADA REVENUE** STAMP INVENTORY ANYWHERE If you don't see it - ask for it.

FSC12\* - \$5 black, purple controls 1897 Supreme Court Mint original gum, hinged. Extremely rare with gum.

Very fresh Exceptional condition \$900 (±US\$720)