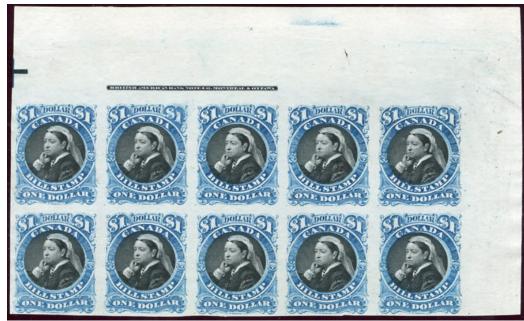

FB52a\* - \$1 IMPERF upper right corner block of 10 with complete British American Banknote co imprint & "+" printer's guide at left.

An absolutely fabulous SHOWPIECE in SPECTACULAR condition. Mint, no gum as issued. Unusually well centered for this issue -\$600 (±US\$480)