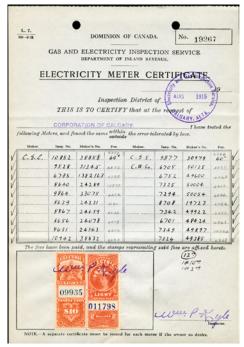

MS12a - horizontal strip of 3 IMPERF BETWEEN. Very Fine \*NH. Cat. \$937.50. #1775 on my website priced at \$699 ..... SPECIAL - \$500 (±US\$400)

FE11 - 60c on 1916 Electricity Meter certificate handstamped Inspector "Wm P Kyle" cancel. I have a few similar available - \$25 (±US\$20