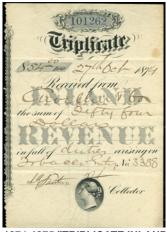

#### 1874-1875 "TRIPLICATE INLAND REVENUE" Receipt.

Large large 3½ x 5" Stamp. Spectacular young Queen Victoria design similar to 2nd bill issue. A nice addition to your Canadian Tobacco stamp collection. Manuscript "duties arising on tobacco entry". I have a few similar

#### 1874-1875 "TRIPLICATE INLAND REVENUE" Receipt.

Large large 3½ x 5" Stamp. Spectacular young Queen Victoria design similar to 2nd bill issue. A nice addition to your Canadian Liquor stamp collection. Manuscript "duties arising on spirits entry ". I have a few similar available \$55 (±US\$44)