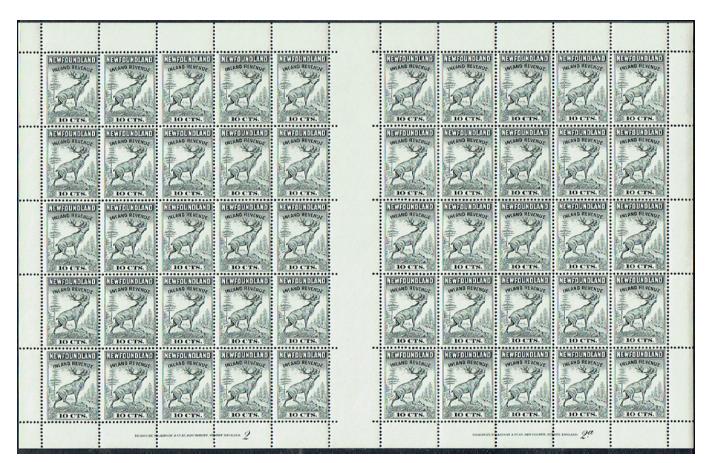

1966 NEWFOUNDLAND - NFR48, a\*NH - 10c black complete sheet of 50 - INCLUDES 5 GUTTER PAIRS + 2 PLATE # IMPRINTS
This sheet clearly shows how the interesting gutter pairs came about. Only the 5c, 10c and 25c were printed in this format.
This issue was for sale for only a limited time. Most sheets have now probably been broken up for the gutter pairs - \$150 (±US\$120)