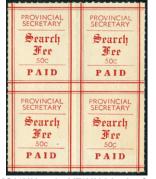

MS3\*NH - 50c VF\*NH block of 4. The only block I remember seeing in 50 years.

\$1600 (±US\$1280) PROVINCIAL SECRETARY **Practl** Fre PAID

| MS6 | 50c F/VF* hinged       | \$20 (±US\$16)   |
|-----|------------------------|------------------|
|     | 50c VF* hinged (shown) | \$25 (±US\$20)   |
|     | 50c F/VF*NH            | \$25 (±US\$20)   |
|     | 50c VF*NH              | \$30 (±US\$24)   |
|     | 50c VF*NH block of 4   | \$125 (±US\$100) |
|     | 50c VF used            | \$30 (±US\$24)   |