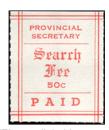

#### MANITOBA SEARCH FEE STAMPS

These interesting stamps are rarely seen. Over the years I have had little to offer. Quantities are very limited, some are only 1 or 2 of a kind. Blocks rarely seen.

MS3 50c VF\*NH - \$450 (±US\$360)