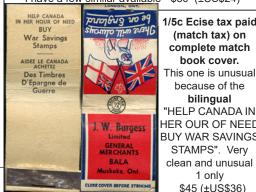

#### 1/5c Ecise tax paid (match tax) on complete match book cover.

because of the bilingual "HELP CANADA IN HER OUR OF NEED **BUY WAR SAVINGS** STAMPS". Very clean and unusual 1 only \$45 (±US\$36)

Visit my website and select from THOUSANDS of different Canadian revenue stamps, semi-official airs, tobacco stamps, etc.