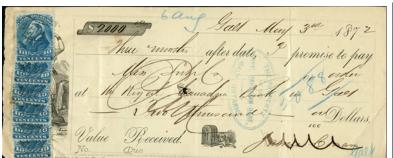

Galt 1872 - \$2000 promissory note.

Required 60c tax paid with 6 copies of FB47 - 10c blue - \$50 (±US\$40)