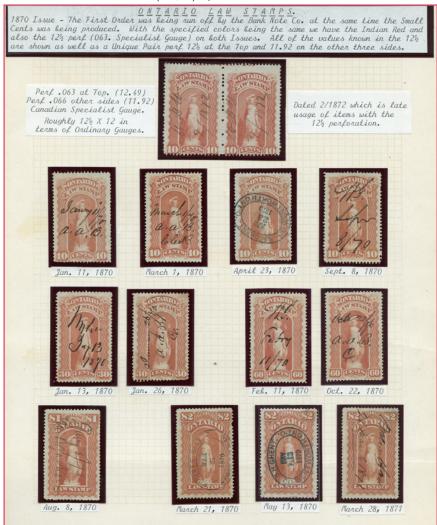

#### 1870 ONTARIO SPECIALIZED COLLECTION - scarce Indian red perf. 12 1/2

This collection was formed by the late Harry Lussey who was a major stamp and revenue stamp collector. This page matched up to his small queen collectio. See his notes above. Very unusual. Ex: Harry Lussey, Chesapeake collections - \$500 (US\$400)