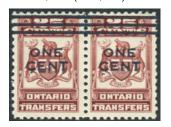

FSC26b\* unused - Rare \$5 dark blue.
Just a trace of o.g., very faint bend
\$195 (±US\$156)

OST37, 37a\*NH - DOUBLED "CENT" stamp on left. VF\*NH. Cat \$350 \$200 (±US\$160)

MV12\*NH - very RARE \$1
Vacation Pay - VERY FINE \*NH.
The only multiple I have seen. Note they
were numbered from the bottom up.
UNIQUE PAIR - \$1500 (±US\$1200)
if pair doesn't sell
I will sell 2 singles at \$800 (±US\$640)
each (reserve your copy now)