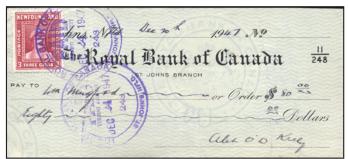

Newfoundland # 246 - 3c carmine Royal family issue used as revenue stamp on reverse of 1940's St. Johns, Newfoundland Royal Bank of Canada cheque \$8 (±US\$6.40)

Newfoundland #270 5c Cabot used as revenue stamp on 1947 St. Johns, Newfoundland Canadian Bank of Commerce cheque - \$20 (±US\$16)