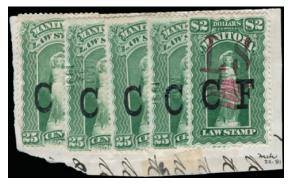

1884 Manitoba Law

ML44b - \$2 red "L S", CF stroked out + 4 x ML9 on piece. ML44b is A GREAT RARITY especially on piece. Ex: Pitblado, Chesapeake collections. Cat \$605 ..... Fabulous - \$350 (±US\$280)