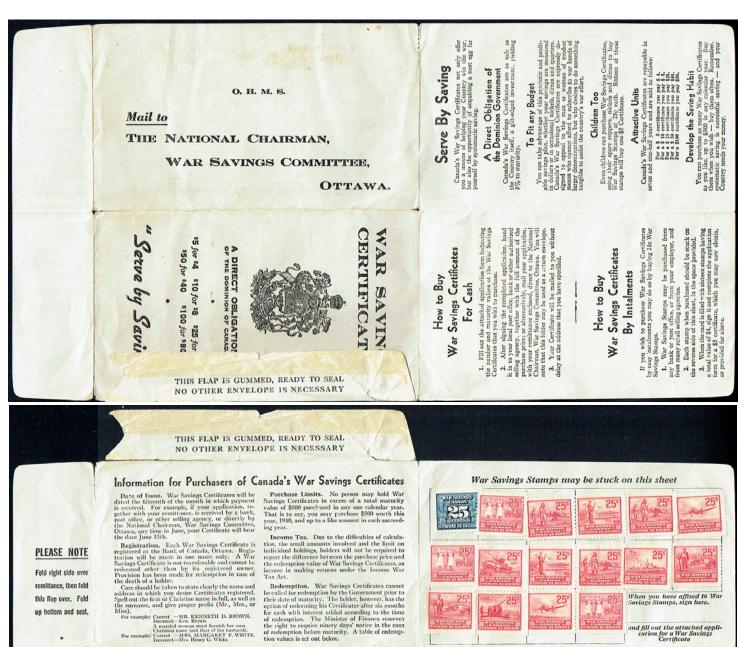

#### WWII WAR SAVINGS CERTIFICATE

Affixed are **FWS7 - 13** (includes 2 copies of FWS9)
A nice addition to any Canadian revenue stamp collection
Typical condition - \$90 (±US\$72)

Visit my website and select from THOUSANDS of different Canadian revenue stamps, semi-official airs, tobacco stamps, etc.

WWII WAR SAVINGS CERTIFICATE

Attached are FWS5, 7, 8 x 3, 9, 10, 11 x 2, 12 x 3, 13 x 2, 14 Very nice & clean condition \$175 (±US\$140)

SHOP ON ...... WWW.CANADAREVENUESTAMPS.COM - YOU WILL AUTOMATICALLY RECEIVE 10% DISCOUNT + FREE shipping on orders over \$25