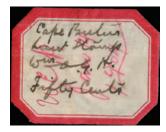

NSC6 - 25c "LAW LIBRARY" on small document clipping. Very Fine used. Cat. \$2500 Rare - \$1000 (±US\$800)

NSC7 - 50c "LAW STAMP" 3 horizontal document bends. VF otherwise. Cat \$2500 Rare - \$850 (±US\$680)