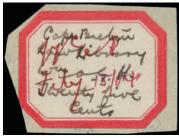

NSC6 - 25c "LAW LIBRARY" on small document clipping. Very Fine used. Cat. \$2500 Rare - \$1000 (±US\$800)

NSC7 - 50c "LAW STAMP" 3 horizontal document bends. VF otherwise. Cat \$2500 Rare - \$850 (±US\$680)