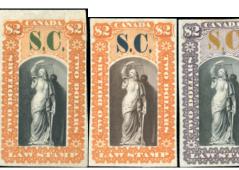

FSC20 - \$30 on \$1 overprint. almost VF used - \$400 (±US\$320)

Series of 1897 - Cigarette Stamps - beautifully engraved - unused in Pristine condition.