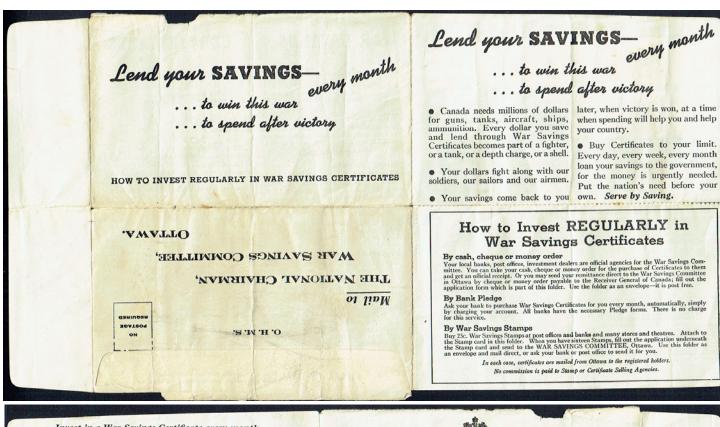

#### WWII WAR SAVINGS CERTIFICATE

Affixed are **FWS7 - 13** (includes 2 copies of FWS9)
A nice addition to any Canadian revenue stamp collection
Typical condition - \$90 (±US\$72)

Visit my website and select from THOUSANDS of different Canadian revenue stamps, semi-official airs, tobacco stamps, etc.

## Before you seal

have you completed your application correctly?

Make sure your remittance or stamps

Table of Redemption Values of War Savings Certificates \$4.00 \$8.00 \$20.00 \$40.00 \$80.00 Redemption Values after the After 6 months.

1 to 1½ years.

1½ to 2 years.

2 to 2½ years.

3 to 3½ years.

3 to 4 years.

4 to 4½ years.

4 to 6½ years.

5 to 5½ years.

5 to 6 years.

6 to 6 years.

6 to 7 years.

7 to 7½ years.

Maturity Value at 7½ Years.

Maturity Value at 7½ Years. Redemption Values after the Issue Date: 20.00 20.20 20.35 20.55 20.75 21.00 80.00 80.80 81.40 82.20 83.00 84.00 85.00 8.00 8.08 8.14 8.22 4.00 4.04 4.07 4.11 4.15 4.20 4.25 4.31 4.38 4.45 4.53 4.61 4.70 4.84 5.00 8.30 8.40 8.50 8.62 8.76 8.90 9.06 9.22 9.40 9.63 10.00 41.50 42.00 42.50 43.10 43.80 44.50 45.30 46.10 47.00 48.40 50.00 21.25 21.55 21.90 22.25 22.65 23.05 23.50 24.20 25.00 86.20 87.60 89.00 90.60 92.20 94.00 96.80 100.00

Signature of Purcha

APPLICATION DOMINION OF CANADA WAR SAVINGS CERTIFICATES

Date 19.

To the Minister of Finance:

I hereby apply and enclose payment for Dominion of Canada War Savings Certificates as follows. Please have those Certificates registered in the mane indicated in the block spaces at left and mailed to the registered holder.

WWII WAR SAVINGS CERTIFICATE

Attached are FWS5, 7, 8 x 3, 9, 10, 11 x 2, 12 x 3, 13 x 2, 14 Very nice & clean condition \$175 (±US\$140)

SHOP ON ...... WWW.CANADAREVENUESTAMPS.COM - YOU WILL AUTOMATICALLY RECEIVE 10% DISCOUNT + FREE shipping on orders over \$25