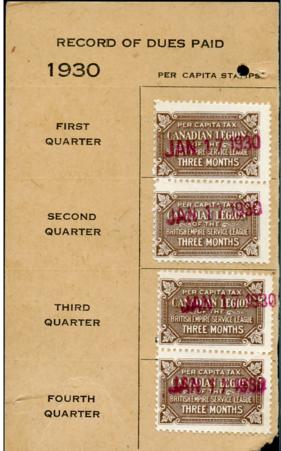

1929 - 1930 CANADIAN LEGION "RECORD OF DUES PAID" card.

This is an actual membership card used by legion members.

1929 dues on 1 side, 1930 on other side. Notice the very different shades of the
1929 & 1930 stamps. 4 singles and 2 pairs for total of 8 stamps.

I believe this is the only such card I have seen - \$450 (US\$360)