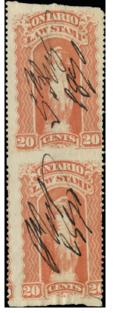

**1870 ONTARIO** OL48a - 20c vertical pair IMPERF BETWEEN. Very attractive looking pair of the RAREST of the imperf between pairs. Closed tear from above left "20" to below "20" on right does not really affect appearance. Pairs are typically faulty as they were roughly separated. Much rarer than OL52a. Cat. \$550 Ex Chesapeake....\$300 (±US\$240)