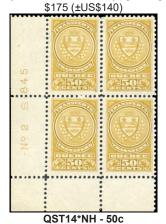

WWII WAR SAVINGS CERTIFICATE

Attached are FWS5, 7, 8 x 3, 9, 10, 11 x 2, 12 x 3, 13 x 2, 14 Very nice & clean condition \$175 (±US\$140)

SHOP ON ...... WWW.CANADAREVENUESTAMPS.COM - YOU WILL AUTOMATICALLY RECEIVE 10% DISCOUNT + FREE shipping on orders over \$25