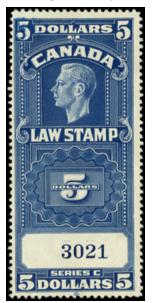

# 100 different Canada revenue stamps

Hundreds have been sold to collectors & dealers. ±\$185 catalog value only......\$50 (±US\$40)

FSC9 - \$5 blue 1897 Law stamp VF used for this - rarely seen this nice \$50 (±US\$40)