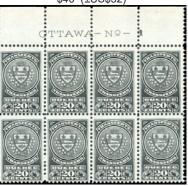

QST13\*NH - 20c slate
Plate # Block of 8 "Ottawa No 1"
\$40 (±US\$32)

QUEBEC LAW STAMPS QL109 - 116 10c - \$2 complete used. Seldom seen complete used. All have nice light cancels for the issue. \$175 (±US\$140)