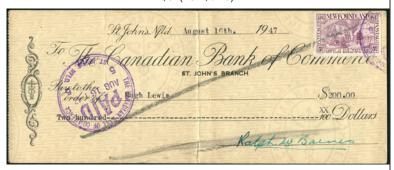

Newfoundland # 246 - 3c carmine Royal family issue used as revenue stamp on reverse of 1940's St. Johns, Newfoundland Royal Bank of Canada cheque \$8 (±US\$6.40)

Newfoundland #270 5c Cabot used as revenue stamp on 1947 St. Johns, Newfoundland Canadian Bank of Commerce cheque - \$20 (±US\$16)