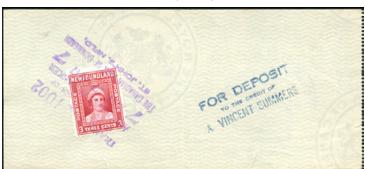

Newfoundland # 246 - 3c carmine Royal family issue used as revenue stamp on reverse of 1940's St. Johns, Newfoundland Royal Bank of Canada cheque \$8 (±US\$6.40)

Newfoundland #270 5c Cabot used as revenue stamp on 1947 St. Johns, Newfoundland Canadian Bank of Commerce cheque - \$20 (±US\$16)