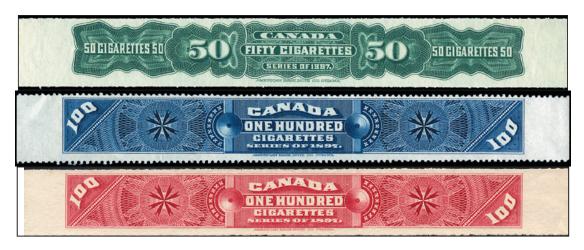

FSC20 - \$30 on \$1 overprint. almost VF used - \$400 (±US\$320)

Series of 1897 - Cigarette Stamps - beautifully engraved - unused in Pristine condition.

# for IMPORTED cigarettes

| C289-RC191 | 50 cigarettes, blue, rouletted  | . 20.00 | (US\$16) |
|------------|---------------------------------|---------|----------|
| C290-RC192 | 100 cigarettes, blue, perf. 12  | . 20.00 | (US\$16) |
| C291-RC193 | 100 cigarettes, blue, rouletted | . 20.00 | (US\$16) |

#### for low rate of EXCISE DUTY

| C292-RC176 | 50 cigarettes, green, rouletted | 20.00 (US\$16) |
|------------|---------------------------------|----------------|
| C293-RC178 | 100 cigarettes, green rouletted | 20.00 (US\$16) |

#### for intermediate rate of EXCISE DUTY

| C294-RC162 | 50 cigarettes, red, perf 12    | 20.00 | (US\$16) |
|------------|--------------------------------|-------|----------|
| C296-RC165 | 100 cigarettes, red, rouletted | 20.00 | (US\$16) |