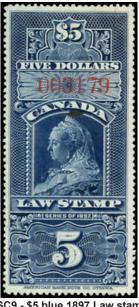

# 100 different Canada revenue stamps

Hundreds have been sold to collectors & dealers. ±\$185 catalog value only......\$50 (±US\$40)

FSC9 - \$5 blue 1897 Law stamp VF used for this - rarely seen this nice \$50 (±US\$40)