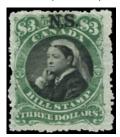

MV2\*NH - 2c purple Vacation Pay Very Fine \*NH - \$45 (±US\$36)

FX28d\* unused no gum BLOCK OF 4. Top 2 stamps without overprint. Very fresh and unusual block. Cat \$550 \$375 (±US\$300)

NSB18a\* unused, no gum - \$3 overprinted "N.S." Fresh. Pelure paper - \$125 (±US\$100)