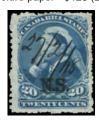

NSB12a - 20c variety p.12 1/2 rough perforation. 1868 pencancel. Cat. \$375 \$175 (±US\$140)

FX73\* mint - rare 13c Excise tax. Key value of the set. very light hinge

Plate imprint BLOCK OF 4 "No 2 S845" \$40 (±US\$32)