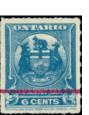

#### 1870 ONTARIO SPECIALIZED COLLECTION - scarce Indian red perf. 12 1/2

This collection was formed by the late Harry Lussey who was a major stamp and revenue stamp collector. This page matched up to his small queen collectio. See his notes above. Very unusual. Ex: Harry Lussey, Chesapeake collections - \$500 (US\$400)