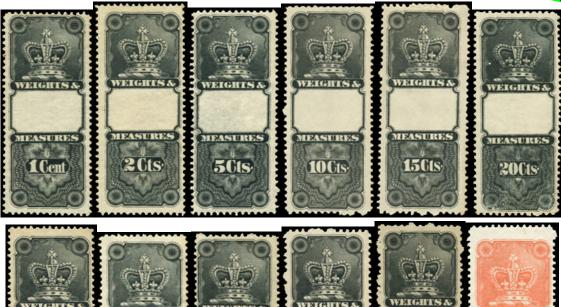

1885 Weights & Measures FWM22 - 33\* complete mint mostly lightly hinged set WITHOUT control numbers Seldom offered complete. Very fresh and clean set - \$450 (±US\$360)

ONTARIO LUXURY TAX - Overprinted "GASOLINE TAX" + New Value.