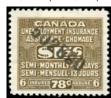

SL32 - Rare \$20.00

light document fold at top resulting in tiny closed tear at left. Only 100 printed used at "M"oosomin - \$400 (±US\$320)

**SL32 - Rare \$20.00** *Only 100 printed.* VF used used at "R"egina - \$500 (±US\$400)