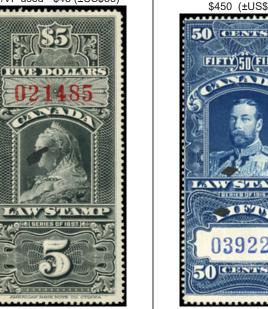

FSC12 - \$5 black, purple #. 1897 Law Fresh, just a trace of ironed out document fold - \$300 (±US\$240)

A DIVE

FSC13 - 10c blue 1915 Geo. V. Law

light horizontal document fold at top

FSC16 - 50c blue 1915 Geo. V. Law VF used - \$225 - (±US\$180)

**OLAW STAMP** 

526022

FSC23a - DOUBLE SILVER overprint \$325 (±US\$260)

FSC9 - \$5 grey blue 1897 Law stamp F/VF used - \$45 (±US\$36)

FSC10 - \$5 black, red #. 1897 Law Fine used - \$800 (±US\$640)

FSC16 - 50c dark blue 1915 Geo. V. used - \$150 - (±US\$120)