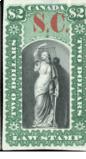

FSC20 - \$30 on \$1 overprint. almost VF used - \$400 (±US\$320)

Series of 1897 - Cigarette Stamps - beautifully engraved - unused in Pristine condition.