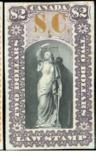

FSC20 - \$30 on \$1 overprint. almost VF used - \$400 (±US\$320)

Series of 1897 - Cigarette Stamps - beautifully engraved - unused in Pristine condition.