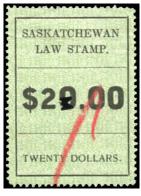

SL32 - Rare \$20.00

light document fold at top resulting in tiny closed tear at left. Only 100 printed used at "M"oosomin - \$400 (±US\$320)

**SL32 - Rare \$20.00** *Only 100 printed.* VF used used at "R"egina - \$500 (±US\$400)