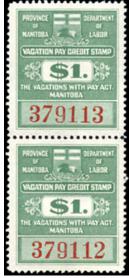

FSC26b\* unused - Rare \$5 dark blue.
Just a trace of o.g., very faint bend
\$195 (±US\$156)

OST37, 37a\*NH - DOUBLED "CENT" stamp on left. VF\*NH. Cat \$350 \$200 (±US\$160)

MV12\*NH - very RARE \$1
Vacation Pay - VERY FINE \*NH.
The only multiple I have seen. Note they
were numbered from the bottom up.
UNIQUE PAIR - \$1500 (±US\$1200)
if pair doesn't sell
I will sell 2 singles at \$800 (±US\$640)
each (reserve your copy now)