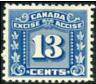

NSB12a - 20c variety p.12 1/2 rough perforation. 1868 pencancel. Cat. \$375 \$175 (±US\$140)

FX73\* mint - rare 13c Excise tax. Key value of the set. very light hinge

Plate imprint BLOCK OF 4 "No 2 S845" \$40 (±US\$32)