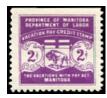

MV2\*NH - 2c purple Vacation Pay Very Fine \*NH - \$45 (±US\$36)

FX28d\* unused no gum BLOCK OF 4. Top 2 stamps without overprint. Very fresh and unusual block. Cat \$550 \$375 (±US\$300)

NSB18a\* unused, no gum - \$3 overprinted "N.S." Fresh. Pelure paper - \$125 (±US\$100)