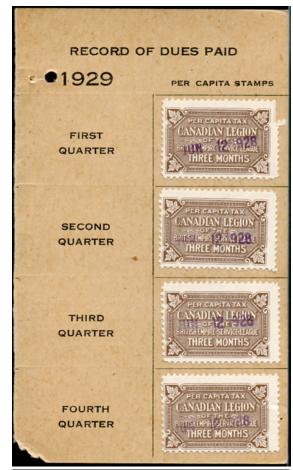

1929 - 1930 CANADIAN LEGION "RECORD OF DUES PAID" card.

This is an actual membership card used by legion members.

1929 dues on 1 side, 1930 on other side. Notice the very different shades of the
1929 & 1930 stamps. 4 singles and 2 pairs for total of 8 stamps.

I believe this is the only such card I have seen - \$450 (US\$360)