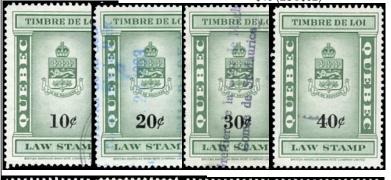

QST13\*NH - 20c slate
Plate # Block of 8 "Ottawa No 1"
\$40 (±US\$32)

QUEBEC LAW STAMPS QL109 - 116 10c - \$2 complete used. Seldom seen complete used. All have nice light cancels for the issue. \$175 (±US\$140)