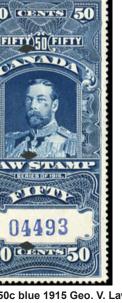

FSC12 - \$5 black, purple #. 1897 Law Fresh, just a trace of ironed out document fold - \$300 (±US\$240)

A DIVE

FSC13 - 10c blue 1915 Geo. V. Law

light horizontal document fold at top

FSC16 - 50c blue 1915 Geo. V. Law VF used - \$225 - (±US\$180)

**OLAW STAMP** 

526022

FSC23a - DOUBLE SILVER overprint \$325 (±US\$260)

FSC9 - \$5 grey blue 1897 Law stamp F/VF used - \$45 (±US\$36)

FSC10 - \$5 black, red #. 1897 Law Fine used - \$800 (±US\$640)

FSC16 - 50c dark blue 1915 Geo. V. used - \$150 - (±US\$120)