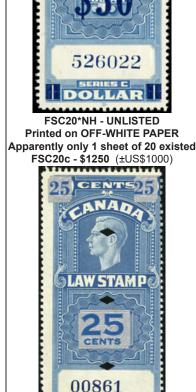

**OLAW STAMP** 

526022

FSC23a - DOUBLE SILVER overprint \$325 (±US\$260)

FSC9 - \$5 grey blue 1897 Law stamp F/VF used - \$45 (±US\$36)

FSC10 - \$5 black, red #. 1897 Law Fine used - \$800 (±US\$640)

FSC16 - 50c dark blue 1915 Geo. V. used - \$150 - (±US\$120)