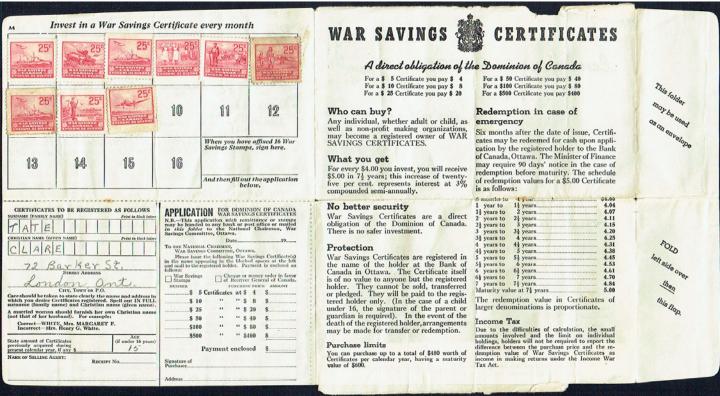

#### WWII WAR SAVINGS CERTIFICATE

Affixed are **FWS7 - 13** (includes 2 copies of FWS9)
A nice addition to any Canadian revenue stamp collection
Typical condition - \$90 (±US\$72)

Visit my website and select from THOUSANDS of different Canadian revenue stamps, semi-official airs, tobacco stamps, etc.

## Before you seal

have you completed your application correctly?

Make sure your remittance or stamps

Table of Redemption Values of War Savings Certificates \$4.00 \$8.00 \$20.00 \$40.00 \$80.00 Redemption Values after the After 6 months.

Signature of Purcha

APPLICATION DOMINION OF CANADA WAR SAVINGS CERTIFICATES

Date 19.

To the Minister of Finance:

I hereby apply and enclose payment for Dominion of Canada War Savings Certificates as follows. Please have those Certificates registered in the mane indicated in the block spaces at left and mailed to the registered holder.

WWII WAR SAVINGS CERTIFICATE

Attached are FWS5, 7, 8 x 3, 9, 10, 11 x 2, 12 x 3, 13 x 2, 14 Very nice & clean condition \$175 (±US\$140)

SHOP ON ...... WWW.CANADAREVENUESTAMPS.COM - YOU WILL AUTOMATICALLY RECEIVE 10% DISCOUNT + FREE shipping on orders over \$25