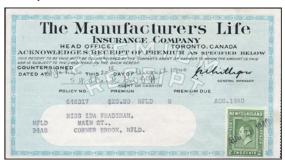

Newfoundland #245 - 2c green used as revenue stamp on 1930/1940's insurance receipt. Several similar items available - \$20 (±US\$16)

Newfoundland # 246 - 3c carmine Royal family issue used as revenue stamp on front of 1940's St. Johns, Newfoundland Royal Bank of Canada cheque \$10 (±US\$8)