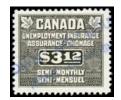

FU105 - rare \$3.12 - Fine used perfs all around - \$55 (±US\$44)

FU105 - rare \$3.12 - F/VF used perfs all around - \$70 (±US\$56)

MW1c\*NH - Perf variety strip of 3. vertical strip of 3 showing different gauge horizontal perfs. Cat \$15 \$5 (±US\$4)