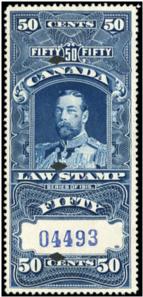

FSC12 - \$5 black, purple #. 1897 Law Fresh, just a trace of ironed out document fold - \$300 (±US\$240)

A DIVE

FSC13 - 10c blue 1915 Geo. V. Law

light horizontal document fold at top

FSC16 - 50c blue 1915 Geo. V. Law VF used - \$225 - (±US\$180)

**OLAW STAMP** 

526022

FSC23a - DOUBLE SILVER overprint \$325 (±US\$260)

FSC9 - \$5 grey blue 1897 Law stamp F/VF used - \$45 (±US\$36)

FSC10 - \$5 black, red #. 1897 Law Fine used - \$800 (±US\$640)

FSC16 - 50c dark blue 1915 Geo. V. used - \$150 - (±US\$120)