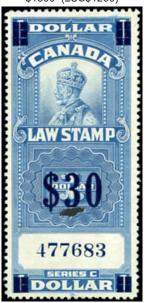

FSC19 - Rare \$30 horizontal bar overprint. VF used. Rare \$1500 (±US\$1200)

00861

DLAW STAMP

LAW STAMP

**\$30** 

477751

FSC20\* NH - \$30 on \$1 overprint

F/VF\*NH - \$500 (±US\$400)