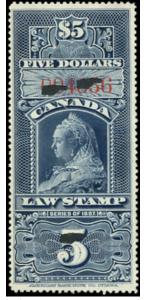

# 100 different Canada revenue stamps

Hundreds have been sold to collectors & dealers. ±\$185 catalog value only......\$50 (±US\$40)

FSC9 - \$5 blue 1897 Law stamp VF used for this - rarely seen this nice \$50 (±US\$40)

FSC12 - \$5 black, purple #. 1897 Law Fresh, just a trace of ironed out document fold - \$300 (±US\$240)

A DIVE

FSC13 - 10c blue 1915 Geo. V. Law

light horizontal document fold at top

FSC16 - 50c blue 1915 Geo. V. Law VF used - \$225 - (±US\$180)