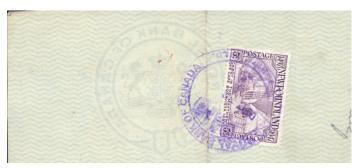

# WWW.CANADAREVENUESTAMPS.COM

**Newfoundland # 270** - 5c Cabot issue used as revenue stamp on reverse of 1940's St Johns branch of Royal Bank of Canada. Several similar items available - \$15 (±US\$12)