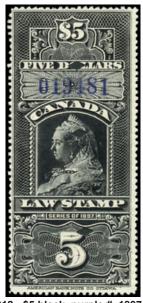

FSC12 - \$5 black, purple #. 1897 Law Fresh, just a trace of ironed out document fold - \$300 (±US\$240)

A DIVE

FSC13 - 10c blue 1915 Geo. V. Law

light horizontal document fold at top

FSC16 - 50c blue 1915 Geo. V. Law VF used - \$225 - (±US\$180)