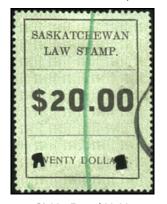

SL32 - Rare \$20.00

light document fold at top resulting in tiny closed tear at left. Only 100 printed used at "M"oosomin - \$400 (±US\$320)

**SL32 - Rare \$20.00** *Only 100 printed.* VF used used at "R"egina - \$500 (±US\$400)