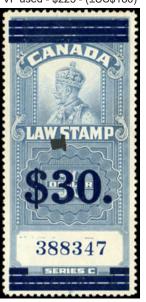

FSC19 - Rare \$30 horizontal bar overprint. VF used. Rare \$1500 (±US\$1200)

00861

DLAW STAMP

LAW STAMP

**\$30** 

477751

FSC20\* NH - \$30 on \$1 overprint

F/VF\*NH - \$500 (±US\$400)