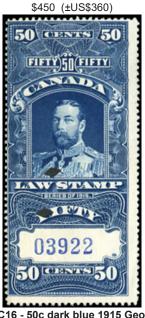

**OLAW STAMP** 

526022

FSC23a - DOUBLE SILVER overprint \$325 (±US\$260)

FSC9 - \$5 grey blue 1897 Law stamp F/VF used - \$45 (±US\$36)

FSC10 - \$5 black, red #. 1897 Law Fine used - \$800 (±US\$640)

FSC16 - 50c dark blue 1915 Geo. V. used - \$150 - (±US\$120)