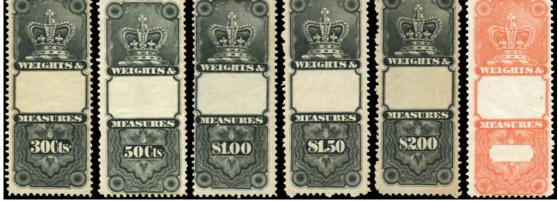

1885 Weights & Measures FWM22 - 33\* complete mint mostly lightly hinged set WITHOUT control numbers Seldom offered complete. Very fresh and clean set - \$450 (±US\$360)

ONTARIO LUXURY TAX - Overprinted "GASOLINE TAX" + New Value.