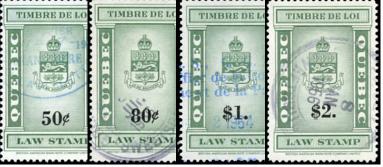

QST13\*NH - 20c slate
Plate # Block of 8 "Ottawa No 1"
\$40 (±US\$32)

QUEBEC LAW STAMPS QL109 - 116 10c - \$2 complete used. Seldom seen complete used. All have nice light cancels for the issue. \$175 (±US\$140)