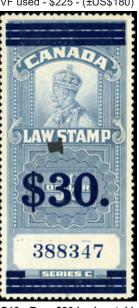

FSC19 - Rare \$30 horizontal bar overprint. VF used. Rare \$1500 (±US\$1200)

00861

DLAW STAMP

LAW STAMP

**\$30** 

477751

FSC20\* NH - \$30 on \$1 overprint

F/VF\*NH - \$500 (±US\$400)

FSC20 - \$30 on \$1 overprint. almost VF used - \$400 (±US\$320)

Series of 1897 - Cigarette Stamps - beautifully engraved - unused in Pristine condition.