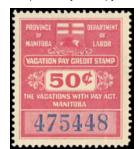

MV11\*NH - very rare 50c Vacation Pay - VERY FINE \*NH \$750 (±US\$600)

MV9\*NH - 10c brown Vacation Pay. Cat. \$112.50 \$65 (±US\$52)

MV10\*NH - 25c orange Vacation Pay. Very Fine \*NH - \$195 (±US\$156)