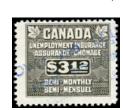

FU105 - rare \$3.12 - Fine used perfs all around - \$55 (±US\$44)

FU105 - rare \$3.12 - F/VF used perfs all around - \$70 (±US\$56)

MW1c\*NH - Perf variety strip of 3. vertical strip of 3 showing different gauge horizontal perfs. Cat \$15 \$5 (±US\$4)