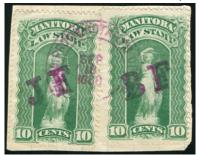

Manitoba Sep 18, 1888 - ML74-10c J F + ML94 - 10c BF. Ex Pitblado. Very attractive - \$30 (±US\$24)

ML88 Rare \$2 JF on CF + ML93 \$1 JF on CF on small document clipping Nov. 29, 1886 cancel. Nice copy of ML88 rarity. Ex Pitblado - \$90 (±US\$72)