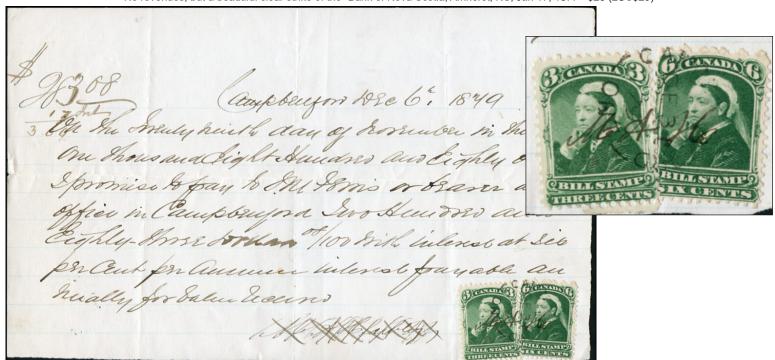

1879 Campbellford, ON promissory note for \$283.08 - FB40-3c + FB43 - 6c pay the required 9c tax.

Both stamps cancelled with circular postal cancel "Campbellford, ON, De 3, 1879"

Very fine condition - Very RARE use of a postal cancel - see enlargement at right - \$60 (±US\$48)