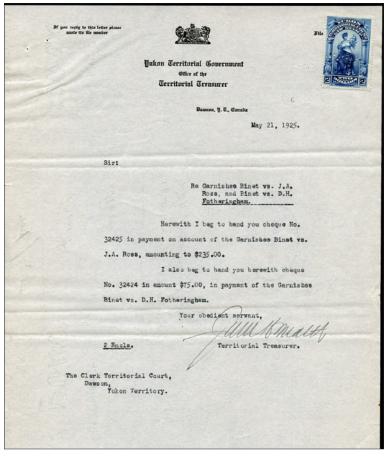

YL11 - \$2 blue on official 1925 "YUKON Territorial Government, Territorial Treasures" letterhead. \$2 and \$3 values hard to find on nice clean documents with unusual printed letterheads. Complete document 8.5 x 11" - \$60 (±US\$48)