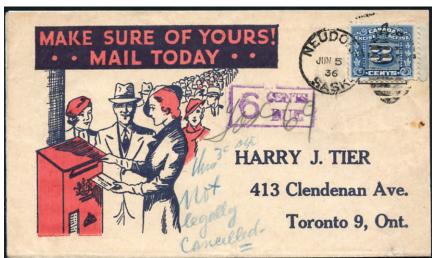

No postage due markings. Very Fine condition - \$50 (±US\$40)

1936 very attractive Commercial cover from Neudorf, Saskatchewan to Toronto.

FX64 illegally used for postage which resulted in the 6c postage due marking being applied.