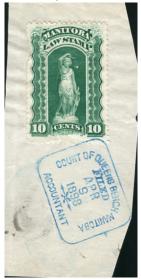

ML110 - 10c on piece. stamp has small piece missing at left. Very unusual cancel "Court of Queens Bench Manitoba, Filed April 9, 1898 Accountant" Ex Pitblado - \$35 (±US\$28)

MSM1, 1b - 75c block - ERROR PAIR AT BOTTOM
Municipal town of Morden Search fee stamps.
The bottom pair "ONE MORDEN SEARCH" ERROR
top pair normal "ONE SEARCH MORDEN"
VF BLOCK 4 - \$35 (±US\$28)