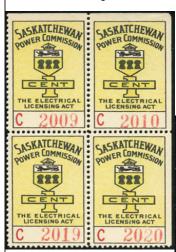

S\$24)



ML88 Rare \$2 JF on CF + ML93 \$1 JF on CF on small document clipping Nov. 29, 1886 cancel. Nice copy of ML88 rarity. Ex Pitblado - \$90 (±US\$72)



ML110 - 10c on piece. stamp has small piece missing at left. Very unusual cancel "Court of Queens Bench Manitoba, Filed April 9, 1898 Accountant" Ex Pitblado - \$35 (±US\$28)



MSM1, 1b - 75c block - ERROR PAIR AT BOTTOM
Municipal town of Morden Search fee stamps.
The bottom pair "ONE MORDEN SEARCH" ERROR
top pair normal "ONE SEARCH MORDEN"
VF BLOCK 4 - \$35 (±US\$28)



RM20-M168 1869 Manufactured Tobacco stamp 1/4 Lb, division open. Thin wove paper. fresh unused, no gum as issued - \$12.50 (±US\$10)



RM20a-M170 1869 Manufactured Tobacco stamp

1/4 Lb, division open. Laid paper. fresh unused, no gum as issued - \$7.50 (±US\$6)



SE12\*NH - 1c upper right corner BLOCK OF 4. Cat \$50 - \$20 (±US\$16)



NFR43 - \$20 Caribou Very Fine used block of 4 \$45 (±US\$36)



QP5\* original gum - 10c black perf. 11 Nice centering for this value - \$28 (±US\$22.40)



QP6 - 20c vermilion, perf. 11
Nice fresh used copy without usual faults.
\$35 (±US\$28)



NFR4 - 1897 50c orange Newfoundland Inland Revenue. Typical cork cancel. Rare multiple. Cat \$150 - \$70 (±US\$56)



**1864 Ontario OL\* - scarce 5c unused, no gum strip of 4.** Very scarce stamp. Multiples are just not seen - \$50 (±US\$40)



FX36 - 2c blue Excise Tax illegally used as postage on commercial Insurance company cover.

No postage due markings. Very Fine condition - \$50 (±US\$40)





1936 very attractive Commercial cover from Neudorf, Saskatchewan to To