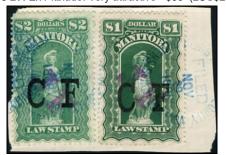

Manitoba Sep 18, 1888 - ML74-10c J F + ML94 - 10c BF. Ex Pitblado. Very attractive - \$30 (±US\$24)

ML88 Rare \$2 JF on CF + ML93 \$1 JF on CF on small document clipping Nov. 29, 1886 cancel. Nice copy of ML88 rarity. Ex Pitblado - \$90 (±US\$72)