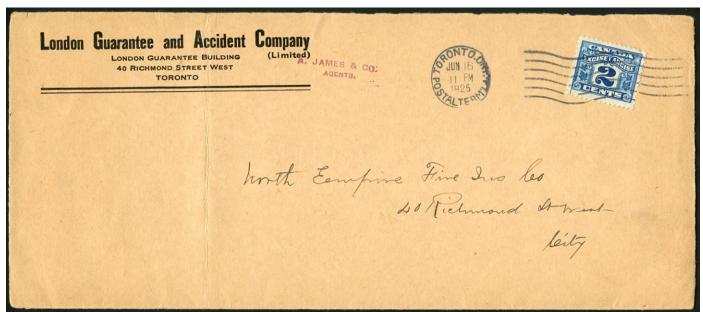

**1864 Ontario OL\* - scarce 5c unused, no gum strip of 4.** Very scarce stamp. Multiples are just not seen - \$50 (±US\$40)

FX36 - 2c blue Excise Tax illegally used as postage on commercial Insurance company cover.