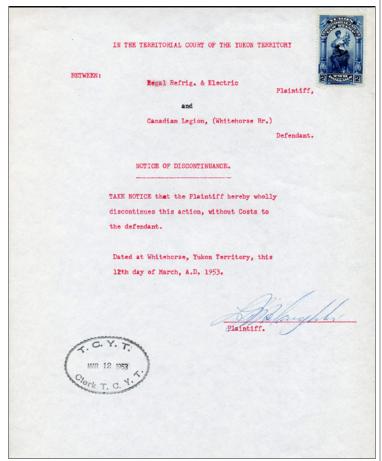

YL11 - \$2 blue on typewritten 1953 "Notice of Discontinuance" nice clean complete document 8.5 x 11" - \$35 (±US\$28)

YL11 - \$2 blue on spectacular 1924 "YUKON GOLD COMPANY" letterhead. \$2 and \$3 values are difficult to find on nice clean documents with unusual printed letterheads. Complete document 8.5 x 11" - \$150 (±US\$120)