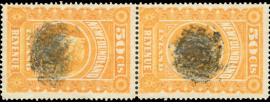

QP6 - 20c vermilion, perf. 11
Nice fresh used copy without usual faults.
\$35 (±US\$28)

NFR4 - 1897 50c orange Newfoundland Inland Revenue. Typical cork cancel. Rare multiple. Cat \$150 - \$70 (±US\$56)