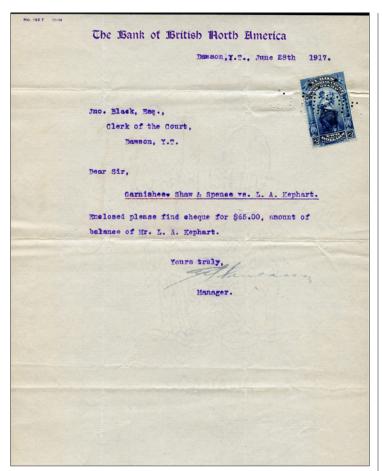

YL11 - \$2 blue on rarely seen 1917 "The Bank of British North America" letterhead. \$2 and \$3 values are difficult to find on nice clean documents with unusual printed letterheads. Complete document  $8.5 \times 11$ " - \$100 ( $\pm$ US\$80)