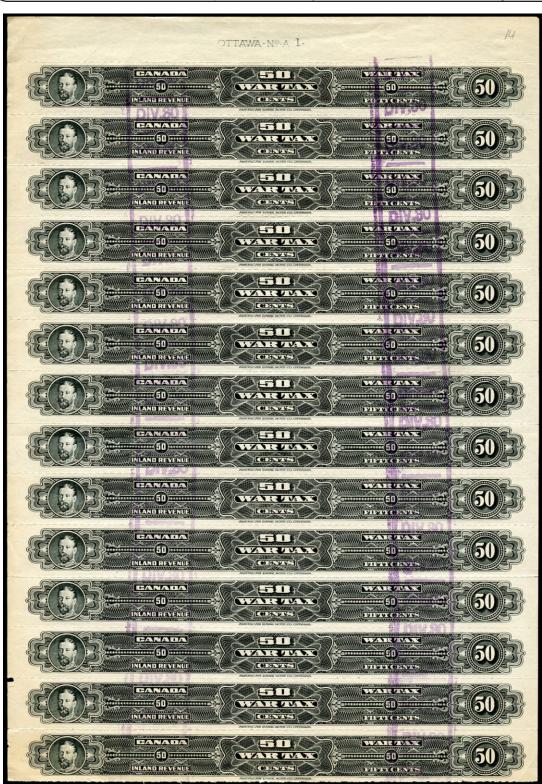

FWT23 - 50c WAR TAX

Plate Number Imprint block of 14. "OTTAWA NO A 1"

Used on wine bottles, etc.
In this case stamps were cancelled with roller cancel "DIV 80"

A perfect addition to a War Tax Exhibit or specialized collection.

Just a nice single used copy of this stamp is hard to find, but this large multiple with imprint is just spectacular.

A couple of light folds virtually invisible from front. I consider this Very Fine for this issue.

\$450 (±US\$360)

Sign up to our FREE electronic mailing list on main page of our website, be sure to confirm your subscription upon receipt of confirmation email from our website. To ensure receipt of our email notices please add... news@canadarevenuestamp.com ... to your approved address book/contact list