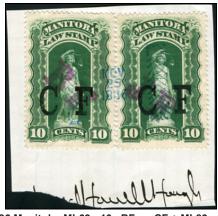

1886 Manitoba ML69 - 10c BF on CF + ML89 - 10c JF on CF on small document clipping. Stamps tied with Nov. 25, 1886 cancel. It appears to be a pair, but actually there are 2 single stamps very neatly placed together. ML69 is Rare. Ex Pitblado - \$80 (±US\$64)