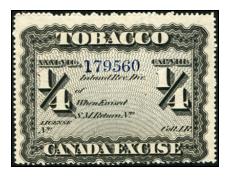

RM20-M168 1869 Manufactured Tobacco stamp 1/4 Lb, division open. Thin wove paper. fresh unused, no gum as issued - \$12.50 (±US\$10)

RM20a-M170 1869 Manufactured Tobacco stamp

1/4 Lb, division open. Laid paper. fresh unused, no gum as issued - \$7.50 (±US\$6)