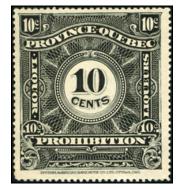

SE12\*NH - 1c upper right corner BLOCK OF 4. Cat \$50 - \$20 (±US\$16)

NFR43 - \$20 Caribou Very Fine used block of 4 \$45 (±US\$36)

QP5\* original gum - 10c black perf. 11 Nice centering for this value - \$28 (±US\$22.40)