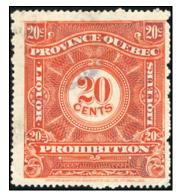

QP6 - 20c vermilion, perf. 11
Nice fresh used copy without usual faults.
\$35 (±US\$28)

NFR4 - 1897 50c orange Newfoundland Inland Revenue. Typical cork cancel. Rare multiple. Cat \$150 - \$70 (±US\$56)