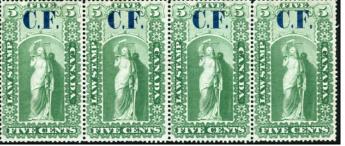

**1864 Ontario OL\* - scarce 5c unused, no gum strip of 4.** Very scarce stamp. Multiples are just not seen - \$50 (±US\$40)

FX36 - 2c blue Excise Tax illegally used as postage on commercial Insurance company cover.