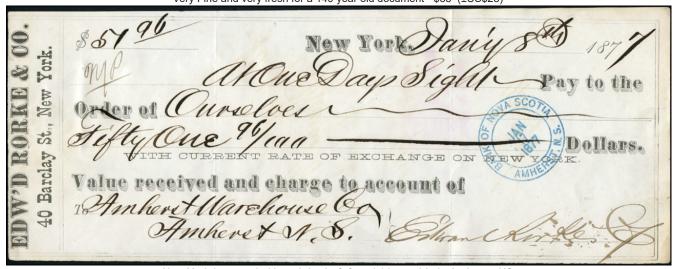

Very Fine and very fresh for a 140 year old document - \$35 (±US\$28)

New York january 8, 1877 sight draft for 51.96 payable in Amherst, NS

No revenues, but a beautiful clear strike of the "Bank of Nova Scotia, Amherst, NS, Jan 17, 1877 - \$25 (±US\$20)