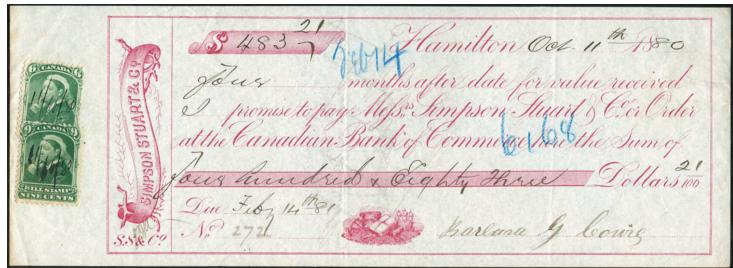

Failure to pay has resulted in court action by the creditors, demanding payment of \$11.60 on 9 Feb, 1969. etc....

\$100 (±US\$80)

Fancy 1880 Hamilton promissory note for \$483.21 - FB43 - 6c + FB46 - 9c pay the required 15c tax.

Very Fine and very fresh for a 140 year old document - \$35 (±US\$28)

New York january 8, 1877 sight draft for 51.96 payable in Amherst, NS

No revenues, but a beautiful clear strike of the "Bank of Nova Scotia, Amherst, NS, Jan 17, 1877 - \$25 (±US\$20)