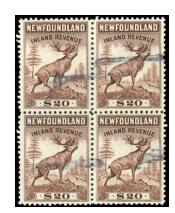

SE12\*NH - 1c upper right corner BLOCK OF 4. Cat \$50 - \$20 (±US\$16)

NFR43 - \$20 Caribou Very Fine used block of 4 \$45 (±US\$36)

QP5\* original gum - 10c black perf. 11 Nice centering for this value - \$28 (±US\$22.40)