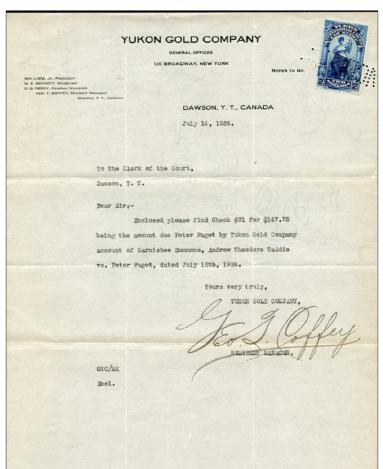

YL11 - \$2 blue on typewritten 1953 "Notice of Discontinuance" nice clean complete document 8.5 x 11" - \$35 (±US\$28)

YL11 - \$2 blue on spectacular 1924 "YUKON GOLD COMPANY" letterhead. \$2 and \$3 values are difficult to find on nice clean documents with unusual printed letterheads. Complete document 8.5 x 11" - \$150 (±US\$120)