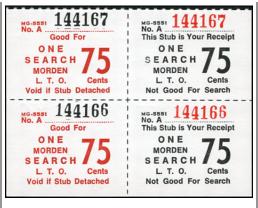

ML110 - 10c on piece. stamp has small piece missing at left. Very unusual cancel "Court of Queens Bench Manitoba, Filed April 9, 1898 Accountant" Ex Pitblado - \$35 (±US\$28)

MSM1, 1b - 75c block - ERROR PAIR AT BOTTOM
Municipal town of Morden Search fee stamps.
The bottom pair "ONE MORDEN SEARCH" ERROR
top pair normal "ONE SEARCH MORDEN"
VF BLOCK 4 - \$35 (±US\$28)