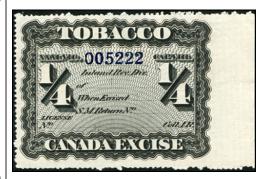

RM20-M168 1869 Manufactured Tobacco stamp 1/4 Lb, division open. Thin wove paper. fresh unused, no gum as issued - \$12.50 (±US\$10)

RM20a-M170 1869 Manufactured Tobacco stamp

1/4 Lb, division open. Laid paper. fresh unused, no gum as issued - \$7.50 (±US\$6)