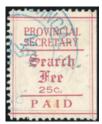

MS2 - 25c red 1928 Manitoba Search Fee. This is the discovery copy shown in our catalogue. VF used. previously offered at \$1500 NEW PRICE - \$950 (±US\$760)

BCT1\* - Rare 1909 the first British Columbia Telephone frank with original gum. fresh copy. Small inclusion on back appears as if it might be a small U.R. corner bend, but it is not. Nice copy Cat \$750 previously offered at \$475 NEW PRICE - \$250 (±US\$200)