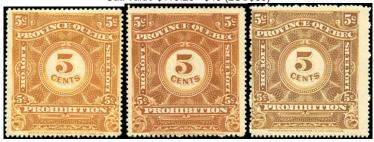

FX46b\*NH - 2c Paste-Up coil strip of 5

see arrow. This variety occurs where paper was joined together. Cat. value \$113.25 - \$45 (±US\$36)

1919 Quebec Prohibition - QP3\* - 5c 3 distinct shades. 2 are perf 11, one is p.12. Cat. \$60 - \$40 (±US\$32)