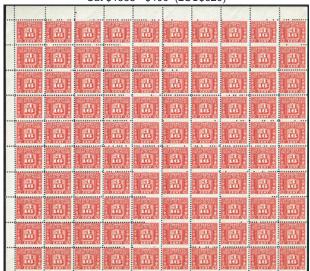

Cat \$1338 - \$400 (±US\$320)

Three Leaf Excise Tax - complete mint never hinged sheets of 100
Sheets will be mailed flat in special large cardboard envelope with additional stiffener. Free shipping on orders of 2 or more sheets. On purchases of 1 sheet at less than \$100 there will be a \$5 postage/packing charge to cover our cost.

| tilai    | TO THE WILL BE A WO                                                    | postage/pa | cking charge to co | over our cost.  |  |  |  |
|----------|------------------------------------------------------------------------|------------|--------------------|-----------------|--|--|--|
| cat #    | face value                                                             | cat. value | sell price C\$     | sell price US\$ |  |  |  |
| FX53     | 3/16c red                                                              | 67.50      | 20.00              | 16.00           |  |  |  |
| FX54     | 1/5c red                                                               | 97.50      | 25.00              | 20.00           |  |  |  |
| FX55     | 9/40c red                                                              | 750.00     | 175.00             | 140.00          |  |  |  |
| FX56     | 1/4c red                                                               | 52.50      | 25.00              | 20.00           |  |  |  |
| FX57     | 1/4c green                                                             | 52.50      | 20.00              | 16.00           |  |  |  |
| FX58     | 3/10c red                                                              | 450.00     | 110.00             | 88.00           |  |  |  |
| FX59     | 3/8c red                                                               | 300.00     | 100.00             | 80.00           |  |  |  |
| FX60     | 1/2c red                                                               | 37.50      | 25.00              | 20.00           |  |  |  |
| FX64     | 3c blue                                                                | 75.00      | 25.00              | 20.00           |  |  |  |
| FX84     | \$1 red                                                                | 4500.00    | 900.00             | 720.00          |  |  |  |
| 1 each a | 1 each above sheets Cat \$6382.50 - \$1250 (±US\$1000) 1 lot available |            |                    |                 |  |  |  |