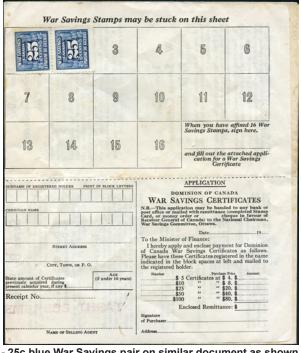

## WWW.CANADAREVENUESTAMPS.COM

WWII - blank War Savings form, showing both sides folded open.

Very fine condition - \$45 (±US\$36)

FWS6 - 25c blue War Savings pair on similar document as shown at top. This side of the document is clean and attractive, the other sides are somewhat stained - \$45 (±US\$36)