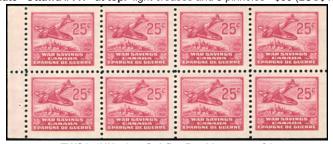

FWT23\* unused no gum - 50c WAR TAX imprint single.
Plate "Ottawa # A1" at top. light creases and 3 pinholes - \$60 (±US\$48)

FWS6a\*NH - 25c Spitfire Booklet pane of 8
Pristine condition - Very Fine mint never hinged. Cat. 487.50
\$300 (±US\$240)