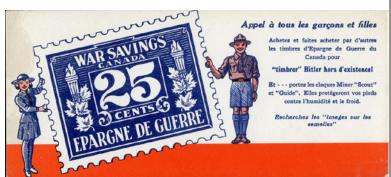

FWS13 DIE PROOF on india on card.

Originally this was most likely on a large card that has been reduced as shown. \$250 (±US\$200)

Rarely seen blotter in French featuring FWS5 savings stamp and boy and girl scouts. There is a very light stain just to the left of the stamp.

A pristine copy of this very desirable blotter typically sells at \$75 - \$35 (±US\$28)

War Savings form with 8 x FWS6 - 25c red Spitfire @ \$35 + FWS10 + FWS13. This particular form is blank on the back. Once completed with stamps you would send it in and receive a bond/certificate in return. Cat. \$307.50 \$170 (±US\$136)