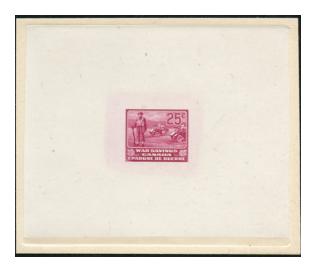

FWS13 DIE PROOF on india on card.

Originally this was most likely on a large card that has been reduced as shown. \$250 (±US\$200)

Rarely seen blotter in French featuring FWS5 savings stamp and boy and girl scouts. There is a very light stain just to the left of the stamp.