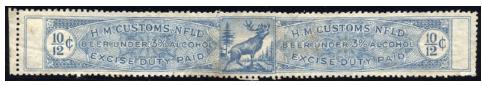

#### NFB1 - 10/12c 1938 NEWFOUNDLAND BEER STAMP.

Genuinely used. Light wear & tear from being affixed to beer bottle. Tiny closed tear. Very scarce stamp missing from most collections.

Used is much rarer than mint. Cat \$1500. Ex: Chesapeake - \$395 (±US\$316)