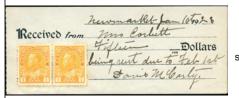

FWT8 on unusual 1922 Molsons Bank note. Seldom seen - \$35 (±US\$28)

Cute tiny 1923 receipt pair of 1c orange postage stamps used to pay required tax - \$15 (±US\$12)

Cute tiny 1924 receipt FX36 - 2c excise tax stamp pays required tax - \$15 (±US\$12)