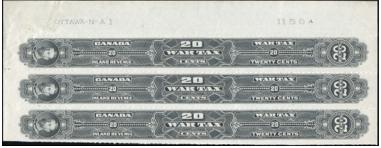

FWT25\*NH - 20c WAR TAX ----- Plate "Ottawa # A1 1156A" imprint strip of 3 - mint never hinged.

tiny closed tear in top stamp at left outside of design. F/VF\*NH. Imprints rarely seen. Catalogue value \$750 - Special offer \$325 (±US\$260)