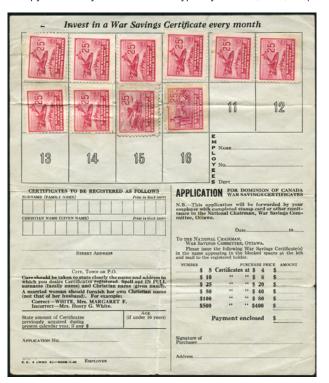

A pristine copy of this very desirable blotter typically sells at \$75 - \$35 (±US\$28)

War Savings form with 8 x FWS6 - 25c red Spitfire @ \$35 + FWS10 + FWS13. This particular form is blank on the back. Once completed with stamps you would send it in and receive a bond/certificate in return. Cat. \$307.50 \$170 (±US\$136)

## WWW.CANADAREVENUESTAMPS.COM

WWII - blank War Savings form, showing both sides folded open.

Very fine condition - \$45 (±US\$36)

FWS6 - 25c blue War Savings pair on similar document as shown at top. This side of the document is clean and attractive, the other sides are somewhat stained - \$45 (±US\$36)