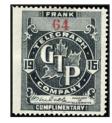

Manitoba Operating Engineers & Firemen Act - ME4 - 1958 purple VF used. The discovery copy. previously offered at \$950 NEW PRICE - \$475 (±US\$380)

TGT4\* - 1914 black Grand Trunk Pacific VF\* mint, light hinge. Lowest control #.Cat \$350 previously offered at \$250 **NEW PRICE - \$175** (±US\$140)