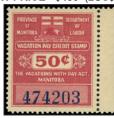

Manitoba Vacation Pay MV11\*NH - 50c rose red margin copy.

VF mint never hinged. Only a few copies known. Cat \$975 previously offered at \$650 **NEW PRICE - \$500** (±US\$400)

MV12\* - \$1 green mint, light hinge. Spectacular copy. Only a few known. Cat \$725 - previously offered at \$595 **NEW PRICE - \$450** (±US\$360)