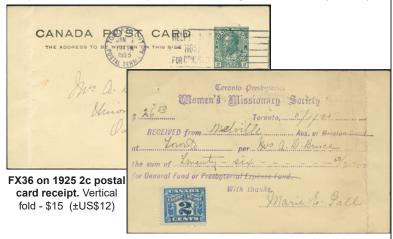

The interesting purple "cancelled" and crown were used to show this item had been audited by the tax department. Very Fine - \$15 (±US\$12)

FX97a\*NH - 6c coil strip of 5. Cat \$120 - \$50 (±US\$40)

1925 - FX36 - 2c excise tax on fancy Waterman Company illustrated check. Fancy sight drafts are rarely seen. Very Fine - \$25 (±US\$20)