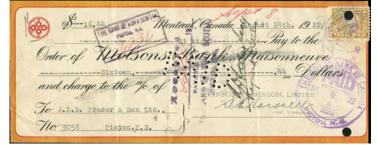

1949 Imperial Bank of Canada.

2 different checks one with a strip of 3 of 1c postage and other with strip of 3 of 2c postage. Postage was not generally used for revenue purposes. These particular checks with strips of 3 are unusually attractive - \$25 (±US\$20)