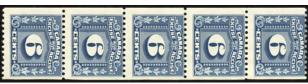

horizontal gutter strip of 4 with imprinted selvage at bottom - \$60 (±US\$48)

OW1f\*NH - complete 1993 sheet of 16 with vertical gutter at center.

A seldom offered sheet. Most have probably been broken up to make into gutter pairs or strips of 4. Catalog value \$350 - \$150 (±US\$120)