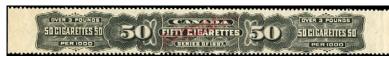

Ryan RC20/Brandom C306a - extremely rare black 50 cigarettes "OVER 3 POUNDS PER 1000". Mint never hinged. Perf 12. red "SPECIMEN" handstamp. Used on cigarettes made from foreign leaf. Unlisted as a specimen in both catalogs. Printed & Engraved by American Banknote Co. Great rarity missing from almost every collection in pristine condition - \$125 (±US\$100)

Ryan RC208/Brandom C307 - extremely rare black 100 cigarettes "OVER 3 POUNDS PER 1000". Mint never hinged. Perf 12. red "SPECIMEN" handstamp. Used on cigarettes made from foreign leaf. Unlisted as a specimen in both catalogs. Printed & Engraved by American Banknote Co. Great rarity missing from almost every collection - pristine condition - \$125 (±US\$100)