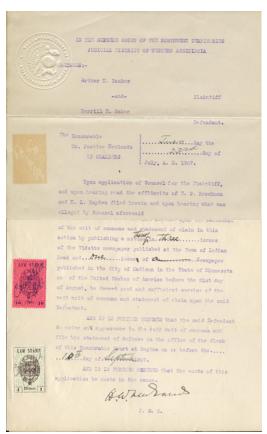

FB39, OL51 on 1871-1872 original documents.

Very interesting group of 2 documents attached to "SPECIAL SUMMONS" to which OL51 affixed to pay required fee. This is the way court cases were handled It includes the original invoice as well as the \$37 note dated Jan 1, 1871 at St. Jacobs with FB39 - 2c paying the proper rate. The previous owner has folded the documents in such a way that they fit on a standard page. Very attractive. Clearly shows how revenues were used on various documents - \$95 (±US\$76)