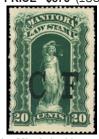

Manitoba ML13, 13a -10c + ML11 on clipping. ML13 + 13a provisionals Superb used. ML13a the top stamp is the rare variety with a good part of the "I S" imprint at bottom, see arrow. Stamps are signed "A. Begg 2" and "A. Begg 4". These stamps are from the first sheet ever printed. SPECTACULAR Rarity.

Ex: Pitblado, Chesapeake Cat. Value of \$1578 meaningless originally offered at \$1650 NEW PRICE - \$995 (±US\$796)

Manitoba Law - very RARE ML20 - 25c signed "DC" + ML21a signed "DC" & "EWR" with trace of "S" of "LS" at bottom, see arrow. VF/SUPERB SHOWPIECE Ex: Pitblado, Chesapeake Cat \$2250 previously offered at \$1950 NEW PRICE - \$1450 (±US\$1160)