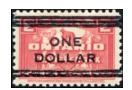

#### OST39\* - "ONE DOLLAR on 2c"

One of the great rarities - only a few copies known. Cat. \$1400.

Very Fine mint hinged

Ex: Rockett, Chesapeake - \$900 (±US\$720)

horizontal gutter strip of 4
with imprinted selvage at top
\$60 (±US\$48)