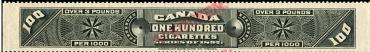

Ryan RC208/Brandom C307 - extremely rare black 100 cigarettes "OVER 3 POUNDS PER 1000". Mint never hinged. Perf 12. red "SPECIMEN" handstamp. Used on cigarettes made from foreign leaf. Unlisted as a specimen in both catalogs. Printed & Engraved by American Banknote Co. Great rarity missing from almost every collection - pristine condition - \$125 (±US\$100)