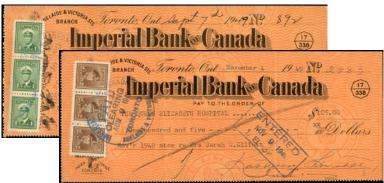

1949 Imperial Bank of Canada.

2 different checks one with a strip of 3 of 1c postage and other with strip of 3 of 2c postage. Postage was not generally used for revenue purposes. These particular checks with strips of 3 are unusually attractive - \$25 (±US\$20)