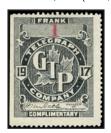

Manitoba Operating Engineers & Firemen Act - ME4 - 1958 purple VF used. The discovery copy. previously offered at \$950 NEW PRICE - \$475 (±US\$380)

TGT4\* - 1914 black Grand Trunk Pacific VF\* mint, light hinge. Lowest control #.Cat \$350 previously offered at \$250 **NEW PRICE - \$175** (±US\$140)

TGT6a\* VF mint hinged **RE-ENTRY** IN "19". Cat \$500 previously offered at \$395 NEW PRICE - \$250 (±US\$200)

TGT7\* 1917 black. VF unused no gum. low control #1. Cat \$500 previously offered at \$375 NEW PRICE - \$250 (±US\$200)