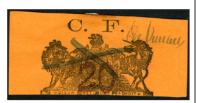

ML17 - 1877 20c signed "E.W. Romans" F/VF used rarity. Ex: Pitblado, Chesapeake. Cat \$1275 previously offered at \$1150 NEW PRICE - \$775 (±US\$620)

ML16 -10c red & black Superb used on part document. Exceptional quality - genuinely used on piece. Ex: Pitblado, Chesapeake SPECTACULAR - originally offered at \$1200