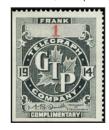

Manitoba Operating Engineers & Firemen Act - ME4 - 1958 purple VF used. The discovery copy. previously offered at \$950 NEW PRICE - \$475 (±US\$380)

TGT4\* - 1914 black Grand Trunk Pacific VF\* mint, light hinge. Lowest control #.Cat \$350 previously offered at \$250 **NEW PRICE - \$175** (±US\$140)