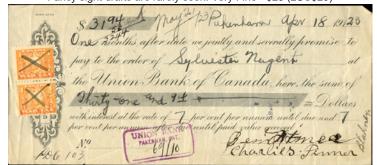

1925 - FX39 - 4c excise tax on fancy Waterman Company illustrated check. Fancy sight drafts are rarely seen. Very Fine - \$25 (±US\$20)

FWT7 - 1c War Tax pair. seldom seen Union Bank of Canada - \$35 (±US\$28)

FWT8 on unusual 1922 Molsons Bank note. Seldom seen - \$35 (±US\$28)

Cute tiny 1923 receipt pair of 1c orange postage stamps used to pay required tax - \$15 (±US\$12)

Cute tiny 1924 receipt FX36 - 2c excise tax stamp pays required tax - \$15 (±US\$12)