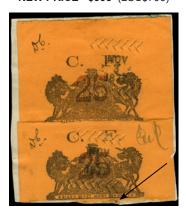

Ex: Pitblado, Chesapeake Cat. Value of \$1578 meaningless originally offered at \$1650 NEW PRICE - \$995 (±US\$796)

Manitoba Law - very RARE ML20 - 25c signed "DC" + ML21a signed "DC" & "EWR" with trace of "S" of "LS" at bottom, see arrow. VF/SUPERB SHOWPIECE Ex: Pitblado, Chesapeake Cat \$2250 previously offered at \$1950 NEW PRICE - \$1450 (±US\$1160)