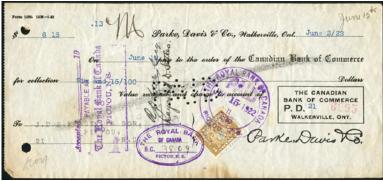

**1922 Parke Davis & Co PERFIN** on official company check. Perfins seldom seen on document - \$59 (±US\$47.20)

FWT15 - 25c WAR TAX used to pay War Tax/Luxury Tax on "tie holder"

During the war bank deposit slips were commonly used to record taxable sales.