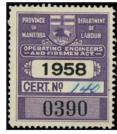

Manitoba Operating Engineers & Firemen Act - ME4 - 1958 purple VF used. The discovery copy. previously offered at \$950 NEW PRICE - \$475 (±US\$380)

TGT4\* - 1914 black Grand Trunk Pacific VF\* mint, light hinge. Lowest control #.Cat \$350 previously offered at \$250 **NEW PRICE - \$175** (±US\$140)