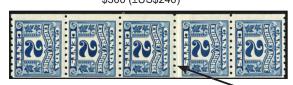

#### OST39\* - "ONE DOLLAR on 2c"

One of the great rarities - only a few copies known. Cat. \$1400.

Very Fine mint hinged

Ex: Rockett, Chesapeake - \$900 (±US\$720)

horizontal gutter strip of 4
with imprinted selvage at top
\$60 (±US\$48)

horizontal gutter strip of 4 with imprinted selvage at bottom - \$60 (±US\$48)

OW1f\*NH - complete 1993 sheet of 16 with vertical gutter at center.

A seldom offered sheet. Most have probably been broken up to make into gutter pairs or strips of 4. Catalog value \$350 - \$150 (±US\$120)