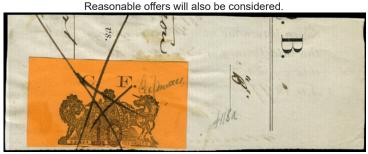

ML26a - 1881 \$1 red & black on white paper with 2 x purple INVERTED "CF" handstamps on piece. Superb used. Ex: Pitblado, Chesapeake Cat \$1350 previously offered at \$1200 NEW PRICE - \$875 (±US\$700)