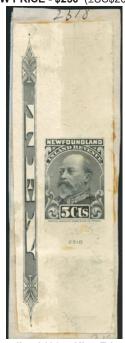

Newfoundland 1907 - King Edward VII **UNLISTED - 5c grey black ESSAY** INLAND REVENUE compound ESSAY on thin paper on card - die #2518. Beside it proof/essay of large "TEN" fancy graphic, probably for a tobacco stamp. 5c value was never issued as a stamp. Edward VII proofs & essays are very rare. Purchased from the American Bank Note Co archive sale years ago. UNIQUE **EXHIBITION ITEM.** Ex Chesapeake previously offered at \$2000 NEW PRICE - \$1250 (±US\$1000)