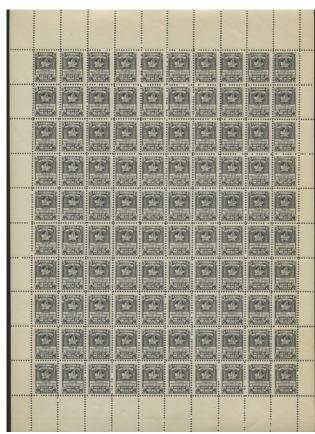

FM2, 2a\*NH - 1919 External Medicine complete sheet of 100.
Includes position #80 variety. Tiny bit of adhesion at the very top right selvedge 1¼ inches away from the stamps. Spectacular fresh condition.

Cat \$1338 - \$400 (±US\$320)

Three Leaf Excise Tax - complete mint never hinged sheets of 100
Sheets will be mailed flat in special large cardboard envelope with additional stiffener. Free shipping on orders of 2 or more sheets. On purchases of 1 sheet at less than \$100 there will be a \$5 postage/packing charge to cover our cost.