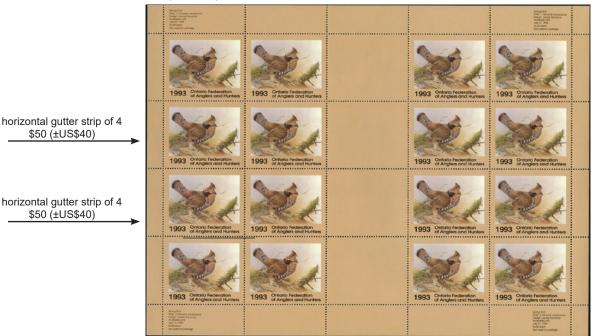

#### OST39\* - "ONE DOLLAR on 2c"

One of the great rarities - only a few copies known. Cat. \$1400.

Very Fine mint hinged

Ex: Rockett, Chesapeake - \$900 (±US\$720)

horizontal gutter strip of 4
with imprinted selvage at top
\$60 (±US\$48)

horizontal gutter strip of 4 with imprinted selvage at bottom - \$60 (±US\$48)

OW1f\*NH - complete 1993 sheet of 16 with vertical gutter at center.

A seldom offered sheet. Most have probably been broken up to make into gutter pairs or strips of 4. Catalog value \$350 - \$150 (±US\$120)

horizontal gutter strips of 4, see above for pricing for the various strips.

Sign up to our FREE electronic mailing list on main page of our website, be sure to confirm your subscription upon receipt of confirmation email from our website. To ensure receipt of our email notices please add... news@canadarevenuestamp.com ... to your approved address book/contact list