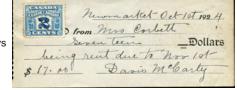

FWT8 on unusual 1922 Molsons Bank note. Seldom seen - \$35 (±US\$28)

Cute tiny 1923 receipt pair of 1c orange postage stamps used to pay required tax - \$15 (±US\$12)

Cute tiny 1924 receipt FX36 - 2c excise tax stamp pays required tax - \$15 (±US\$12)