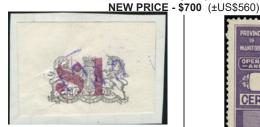

Newfoundland 1907 - King Edward VII **UNLISTED - 5c grey black ESSAY** INLAND REVENUE compound ESSAY on thin paper on card - die #2518. Beside it proof/essay of large "TEN" fancy graphic, probably for a tobacco stamp. 5c value was never issued as a stamp. Edward VII proofs & essays are very rare. Purchased from the American Bank Note Co archive sale years ago. UNIQUE **EXHIBITION ITEM.** Ex Chesapeake previously offered at \$2000 NEW PRICE - \$1250 (±US\$1000)