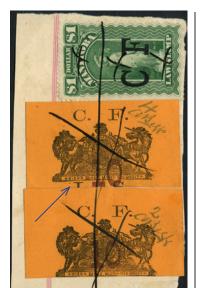

Manitoba ML13, 13a -10c + ML11 on clipping. ML13 + 13a provisionals Superb used. ML13a the top stamp is the rare variety with a good part of the "I S" imprint at bottom, see arrow. Stamps are signed "A. Begg 2" and "A. Begg 4". These stamps are from the first sheet ever printed. SPECTACULAR Rarity.