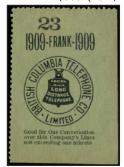

MS2 - 25c red 1928 Manitoba Search Fee. This is the discovery copy shown in our catalogue. VF used. previously offered at \$1500 NEW PRICE - \$950 (±US\$760)

BCT1\* - Rare 1909 the first British Columbia Telephone frank with original gum. fresh copy. Small inclusion on back appears as if it might be a small U.R. corner bend, but it is not. Nice copy Cat \$750 previously offered at \$475 NEW PRICE - \$250 (±US\$200)