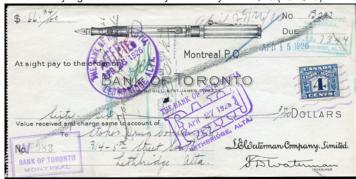

1925 - FX39 - 4c excise tax on fancy Waterman Company illustrated check. Fancy sight drafts are rarely seen. Very Fine - \$25 (±US\$20)

FWT7 - 1c War Tax pair. seldom seen Union Bank of Canada - \$35 (±US\$28)