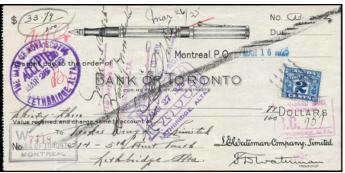

The interesting purple "cancelled" and crown were used to show this item had been audited by the tax department. Very Fine - \$15 (±US\$12)

FX97a\*NH - 6c coil strip of 5. Cat \$120 - \$50 (±US\$40)

1925 - FX36 - 2c excise tax on fancy Waterman Company illustrated check. Fancy sight drafts are rarely seen. Very Fine - \$25 (±US\$20)