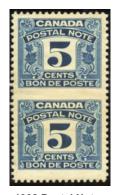

# 1932 Postal Notes FPS7c\* - 5c blue vertical pair IMPERF BETWEEN.

One of only 4 known pairs.

F/VF mint, light hinge. Ex: Chesapeake collection. Cat \$2000
\$1150 (±US\$920)