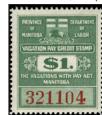

Manitoba Vacation Pay MV11\*NH - 50c rose red margin copy.

VF mint never hinged. Only a few copies known. Cat \$975 previously offered at \$650 **NEW PRICE - \$500** (±US\$400)

MV12\* - \$1 green mint, light hinge. Spectacular copy. Only a few known. Cat \$725 - previously offered at \$595 **NEW PRICE - \$450** (±US\$360)