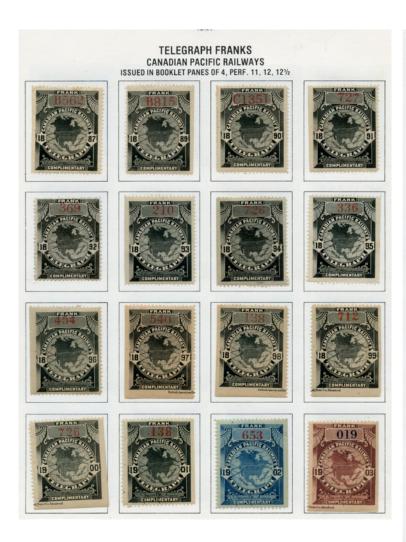

FX17\*NH - Rare \$4 brown King Geo V Excise Tax mint never hinged \$125 (±US\$100)

FX19\*NH - Rare \$10 orange King Geo V Excise Tax mint never hinged \$145 (±US\$116)

TCP21a\* - WATERMARKED unused, no gum. 1908 Canadian Pacific Railways Seldom seen - \$50 (±US\$40)

TCP22a\* - WATERMARKED VF unused, no gum. 1909 Canadian Pacific Railways Seldom seen - \$75 (±US\$60)

NFR46 - 50\*NH - 5c to \$1 Caribou mint never hinged - \$40 (±US\$32)

TCP23a\* - WATERMARKED VF unused, no gum. 1910 Canadian Pacific Railways Seldom seen - \$90 (±US\$72)

TCP24a\* - WATERMARKED VF unused, no gum. 1911 Canadian Pacific Railways Seldom seen - \$90 (±US\$72)

TCP27a\* - WATERMARKED ±VF unused, no gum. 1914 Canadian Pacific Railways Seldom seen - \$110 (±US\$88)

ML47 - 50c CF on LS on small document "Appearance" clipping. Nice cancel just ties the stamp to the document. Very attractive. Ex: Pitblado - \$40 (±US\$32)

TCP28a\* - WATERMARKED VF mint. Much original gum. Strong offset on gum., 1915 Canadian Pacific Railways Rare - \$145 (±US\$116)