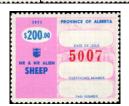

## Rare 1971 Alberta mint never hinged hunting stamps

\$10.00 RESIDENT \$10.00 S5.00 RESIDENT \$5.00 WAINWRIGHT DEER

10087
CERTIFICATE MAMER

TAG MAMER

TAG MAMER

TAG MAMER

\$5.00 RESIDENT \$5.00 S416-S418 ELK

Alberta hunting stamps were never available for sale to collectors. I personally tried buying them at various locations in Alberta as well as directly from the government but was never successful. Only licensed hunters were allowed to purchase them and were supposed to affix them immediately to the license. Generally very few Alberta hunting stamps are found in mint condition. Used stamps are also mostly very difficult to find. The Non-resident and Non-resident Alien are RARE TO VERY RARE - the odd one that I have seen has

generally sold for several times face value - the face value of just these rarities is \$1005. Total face value of this almost complete set of 28 different mint never hinged 1971 issue stamps AW139//AW166 Face value is \$1125.50. I sold similar sets in 2013 for \$1599

Entire group of 28 different mint never hinged stamps, similar to stamps shown Save \$499 - buy them BELOW FACE value - \$1100 (±US\$880)

ReveNews #197 - page 1 - August 28, 2023