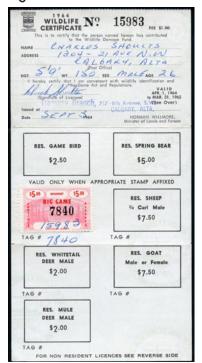

## Rare 1971 Alberta mint never hinged hunting stamps

\$10.00 RESIDENT \$10.00 S5.00 RESIDENT \$5.00 WAINWRIGHT DEER

10087
CERTIFICATE MAMER

TAG MAMER

TAG MAMER

TAG MAMER

\$5.00 RESIDENT \$5.00 S416-S418 ELK

Alberta hunting stamps were never available for sale to collectors. I personally tried buying them at various locations in Alberta as well as directly from the government but was never successful. Only licensed hunters were allowed to purchase them and were supposed to affix them immediately to the license. Generally very few Alberta hunting stamps are found in mint condition. Used stamps are also mostly very difficult to find. The Non-resident and Non-resident Alien are RARE TO VERY RARE - the odd one that I have seen has

generally sold for several times face value - the face value of just these rarities is \$1005. Total face value of this almost complete set of 28 different mint never hinged 1971 issue stamps AW139//AW166 Face value is \$1125.50. I sold similar sets in 2013 for \$1599

Entire group of 28 different mint never hinged stamps, similar to stamps shown Save \$499 - buy them BELOW FACE value - \$1100 (±US\$880)

ReveNews #197 - page 1 - August 28, 2023