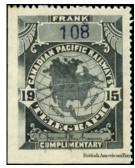

ML47 - 50c CF on LS on small document "Appearance" clipping. Nice cancel just ties the stamp to the document. Very attractive. Ex: Pitblado - \$40 (±US\$32)

TCP28a\* - WATERMARKED VF mint. Much original gum. Strong offset on gum., 1915 Canadian Pacific Railways Rare - \$145 (±US\$116)