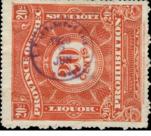

QP6 - 20C PROHIBITION, P. 12 - with rarely seen bullseye "1920, 2 June, Quebec" cancel. light natural paper wrinkle as typical for this issue. well centered \$75 (±US\$60)

FPS23-40\*NH complete set 1c-90c. Cat. value \$177 Special - \$75 (±US\$60)