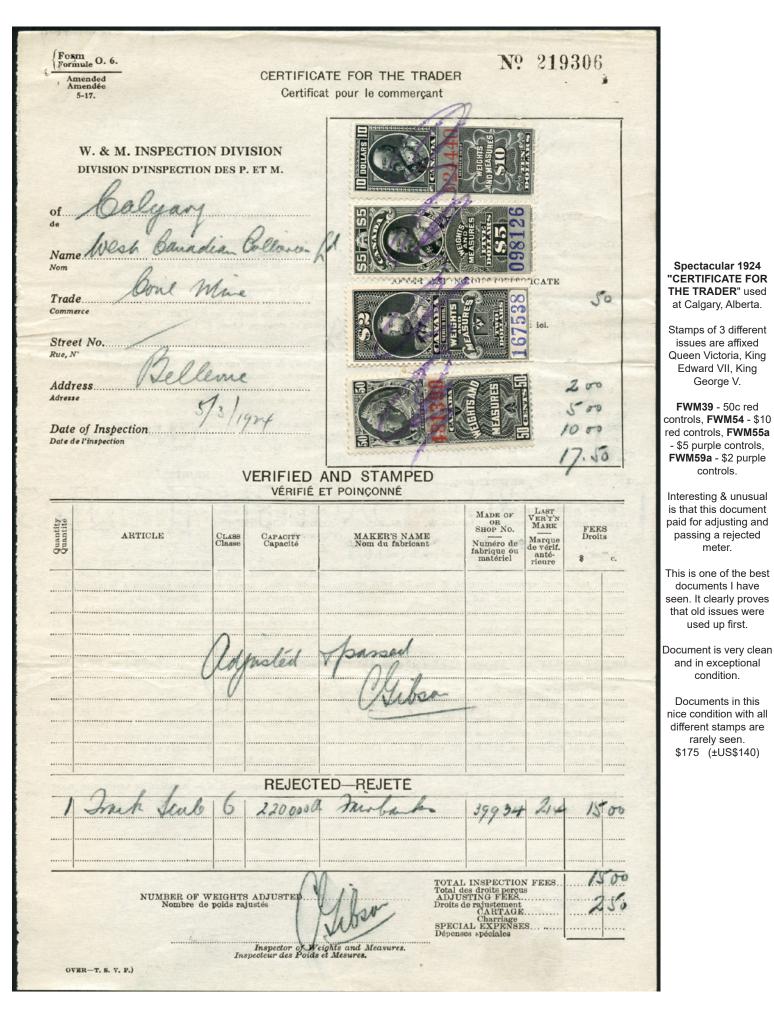

|

1908 Toronto Certificate of Inspection of Weights, Measures , Balances, etc. used 1908 in the Toronto Division.

Affixed are FWM44 pair - \$2 black, red controls and FWM37 - 20c black, red controls. Exceptionally nice condition for such an old document. \$125 (±US\$100)







BCL58\*NH - \$20 blue VF\*NH Number block of 4.

Only one such number per sheet of 25 stamps - rarely offered.

Very faint bend at top right. Cat \$350 + value of #

\$250 (±US\$200)

## 1933 Inspection document used at Calgary, Alberta.

Stamps of 2 different issues pay the fee. Affixed **FWM56** - \$10 with purple controls and

## FWM70 - \$5

Fee paid for adjusting & Passing a previously rejected meter.

Exceptionally nice condition - \$50 (±US\$40)

## I will have a booth at these stamp shows Lots of new material

September 9 - 10, 2023 National postage & coin show, Hilton Hotel, 6750 Mississauga Rd, Mississauga, ON

October 13-15, 2023 Canpex/Royal 2023, London, ON. at the the Hellenic Community Centre 133 Southdale Rd. West, London, Ontario

| Form<br>Formule