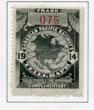

FX17\*NH - Rare \$4 brown King Geo V Excise Tax mint never hinged \$125 (±US\$100)

FX19\*NH - Rare \$10 orange King Geo V Excise Tax mint never hinged \$145 (±US\$116)

TCP21a\* - WATERMARKED unused, no gum. 1908 Canadian Pacific Railways Seldom seen - \$50 (±US\$40)