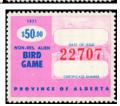

## Rare 1971 Alberta mint never hinged hunting stamps

\$10.00 RESIDENT \$10.00 S5.00 RESIDENT \$5.00 WAINWRIGHT DEER

10087
CERTIFICATE MAMER

TAG MAMER

TAG MAMER

TAG MAMER

\$5.00 RESIDENT \$5.00 S416-S418 ELK

Alberta hunting stamps were never available for sale to collectors. I personally tried buying them at various locations in Alberta as well as directly from the government but was never successful. Only licensed hunters were allowed to purchase them and were supposed to affix them immediately to the license. Generally very few Alberta hunting stamps are found in mint condition. Used stamps are also mostly very difficult to find. The Non-resident and Non-resident Alien are RARE TO VERY RARE - the odd one that I have seen has

generally sold for several times face value - the face value of just these rarities is \$1005. Total face value of this almost complete set of 28 different mint never hinged 1971 issue stamps AW139//AW166 Face value is \$1125.50. I sold similar sets in 2013 for \$1599

Entire group of 28 different mint never hinged stamps, similar to stamps shown Save \$499 - buy them BELOW FACE value - \$1100 (±US\$880)

ReveNews #197 - page 1 - August 28, 2023