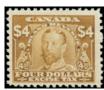

FX17\*NH - Rare \$4 brown King Geo V Excise Tax mint never hinged \$125 (±US\$100)

FX19\*NH - Rare \$10 orange King Geo V Excise Tax mint never hinged \$145 (±US\$116)

TCP21a\* - WATERMARKED unused, no gum. 1908 Canadian Pacific Railways Seldom seen - \$50 (±US\$40)