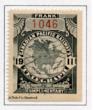

TCP22a\* - WATERMARKED VF unused, no gum. 1909 Canadian Pacific Railways Seldom seen - \$75 (±US\$60)

NFR46 - 50\*NH - 5c to \$1 Caribou mint never hinged - \$40 (±US\$32)

TCP23a\* - WATERMARKED VF unused, no gum. 1910 Canadian Pacific Railways Seldom seen - \$90 (±US\$72)

TCP24a\* - WATERMARKED VF unused, no gum. 1911 Canadian Pacific Railways Seldom seen - \$90 (±US\$72)

TCP27a\* - WATERMARKED ±VF unused, no gum. 1914 Canadian Pacific Railways Seldom seen - \$110 (±US\$88)