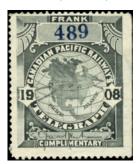

FX17\*NH - Rare \$4 brown King Geo V Excise Tax mint never hinged \$125 (±US\$100)

FX19\*NH - Rare \$10 orange King Geo V Excise Tax mint never hinged \$145 (±US\$116)

TCP21a\* - WATERMARKED unused, no gum. 1908 Canadian Pacific Railways Seldom seen - \$50 (±US\$40)

TCP22a\* - WATERMARKED VF unused, no gum. 1909 Canadian Pacific Railways Seldom seen - \$75 (±US\$60)

NFR46 - 50\*NH - 5c to \$1 Caribou mint never hinged - \$40 (±US\$32)

TCP23a\* - WATERMARKED VF unused, no gum. 1910 Canadian Pacific Railways Seldom seen - \$90 (±US\$72)