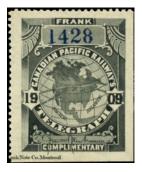

TCP22a\* - WATERMARKED VF unused, no gum. 1909 Canadian Pacific Railways Seldom seen - \$75 (±US\$60)

NFR46 - 50\*NH - 5c to \$1 Caribou mint never hinged - \$40 (±US\$32)

TCP23a\* - WATERMARKED VF unused, no gum. 1910 Canadian Pacific Railways Seldom seen - \$90 (±US\$72)

TCP24a\* - WATERMARKED VF unused, no gum. 1911 Canadian Pacific Railways Seldom seen - \$90 (±US\$72)

TCP27a\* - WATERMARKED ±VF unused, no gum. 1914 Canadian Pacific Railways Seldom seen - \$110 (±US\$88)