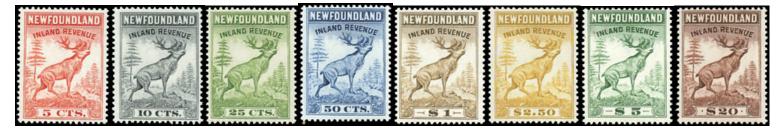

## Newfoundland NFR46 - 53 1966 Caribou issue complete mint never hinged 5c - \$20.

This set was only very briefly in use and unfortunately very few complete sets arrived on the market for collectors. I just broke up a nice set of blocks and have several sets similar to the one shown. The \$20 is a rare stamp. Catalogue value is \$666.00 - this scarce complete set that is missing from most collections - \$475 (±US\$380)