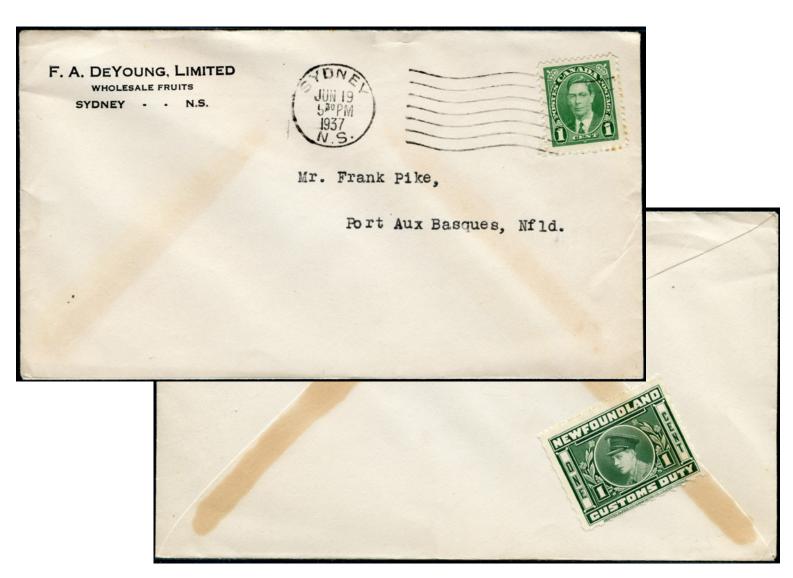

## Newfoundland NFR46 - 53 1966 Caribou issue complete mint never hinged 5c - \$20.

This set was only very briefly in use and unfortunately very few complete sets arrived on the market for collectors. I just broke up a nice set of blocks and have several sets similar to the one shown. The \$20 is a rare stamp. Catalogue value is \$666.00 - this scarce complete set that is missing from most collections - \$475 (±US\$380)