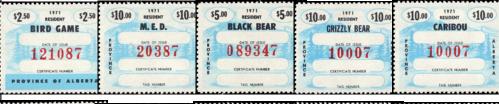

## Rare 1971 Alberta mint never hinged hunting stamps

\$10.00 RESIDENT \$10.00 S5.00 RESIDENT \$5.00 WAINWRIGHT DEER

10087
CERTIFICATE MAMER

TAG MAMER

TAG MAMER

TAG MAMER

\$5.00 RESIDENT \$5.00 S416-S418 ELK

Alberta hunting stamps were never available for sale to collectors. I personally tried buying them at various locations in Alberta as well as directly from the government but was never successful. Only licensed hunters were allowed to purchase them and were supposed to affix them immediately to the license. Generally very few Alberta hunting stamps are found in mint condition. Used stamps are also mostly very difficult to find. The Non-resident and Non-resident Alien are RARE TO VERY RARE - the odd one that I have seen has

generally sold for several times face value - the face value of just these rarities is \$1005. Total face value of this almost complete set of 28 different mint never hinged 1971 issue stamps AW139//AW166 Face value is \$1125.50. I sold similar sets in 2013 for \$1599

Entire group of 28 different mint never hinged stamps, similar to stamps shown Save \$499 - buy them BELOW FACE value - \$1100 (±US\$880)

ReveNews #197 - page 1 - August 28, 2023