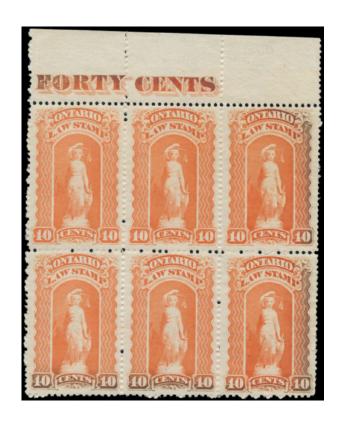

## RARELY SEEN - 1870 -1911 ONTARIO COUNTER BLOCKS

OL49 \*NH Counter Block of 6 - "THIRTY CENTS" OL51 \*NH Counter Block of 6 - "FORTY CENTS" OL52 \*NH Counter Block of 6 - "FIFTY CENTS"

Some typical light natural gum bends as is typical for this issue.

Spectacular group of 3 different blocks.

Mint never hinged with usual blue "C" on gum

\$250 (±US\$200)