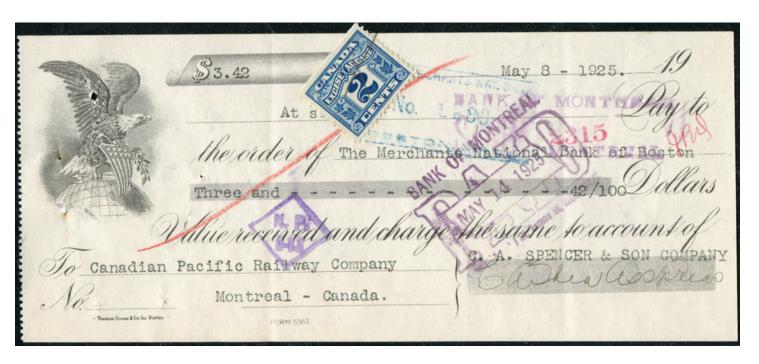

ML47 - 50c CF on LS on small document "Appearance" clipping. Nice cancel just ties the stamp to the document. Very attractive. Ex: Pitblado - \$40 (±US\$32)

TCP28a\* - WATERMARKED VF mint. Much original gum. Strong offset on gum., 1915 Canadian Pacific Railways Rare - \$145 (±US\$116)