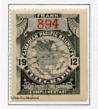

FX17\*NH - Rare \$4 brown King Geo V Excise Tax mint never hinged \$125 (±US\$100)

FX19\*NH - Rare \$10 orange King Geo V Excise Tax mint never hinged \$145 (±US\$116)

TCP21a\* - WATERMARKED unused, no gum. 1908 Canadian Pacific Railways Seldom seen - \$50 (±US\$40)

TCP22a\* - WATERMARKED VF unused, no gum. 1909 Canadian Pacific Railways Seldom seen - \$75 (±US\$60)

NFR46 - 50\*NH - 5c to \$1 Caribou mint never hinged - \$40 (±US\$32)

TCP23a\* - WATERMARKED VF unused, no gum. 1910 Canadian Pacific Railways Seldom seen - \$90 (±US\$72)