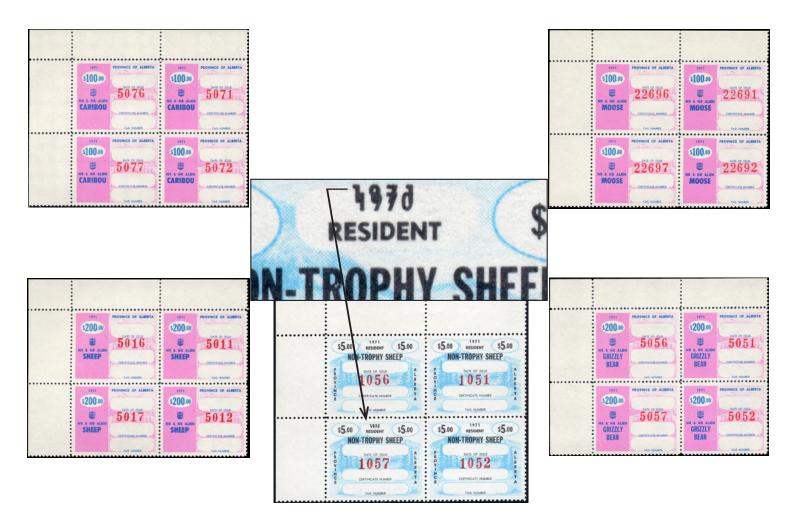

## Rare 1971 Alberta mint never hinged hunting stamps

\$10.00 RESIDENT \$10.00 S5.00 RESIDENT \$5.00 WAINWRIGHT DEER

10087
CERTIFICATE MAMER

TAG MAMER

TAG MAMER

TAG MAMER

\$5.00 RESIDENT \$5.00 S416-S418 ELK

Alberta hunting stamps were never available for sale to collectors. I personally tried buying them at various locations in Alberta as well as directly from the government but was never successful. Only licensed hunters were allowed to purchase them and were supposed to affix them immediately to the license. Generally very few Alberta hunting stamps are found in mint condition. Used stamps are also mostly very difficult to find. The Non-resident and Non-resident Alien are RARE TO VERY RARE - the odd one that I have seen has

generally sold for several times face value - the face value of just these rarities is \$1005. Total face value of this almost complete set of 28 different mint never hinged 1971 issue stamps AW139//AW166 Face value is \$1125.50. I sold similar sets in 2013 for \$1599

Entire group of 28 different mint never hinged stamps, similar to stamps shown Save \$499 - buy them BELOW FACE value - \$1100 (±US\$880)

ReveNews #197 - page 1 - August 28, 2023