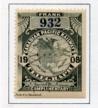

TCP24a\* - WATERMARKED VF unused, no gum. 1911 Canadian Pacific Railways Seldom seen - \$90 (±US\$72)

TCP27a\* - WATERMARKED ±VF unused, no gum. 1914 Canadian Pacific Railways Seldom seen - \$110 (±US\$88)

ML47 - 50c CF on LS on small document "Appearance" clipping. Nice cancel just ties the stamp to the document. Very attractive. Ex: Pitblado - \$40 (±US\$32)

TCP28a\* - WATERMARKED VF mint. Much original gum. Strong offset on gum., 1915 Canadian Pacific Railways Rare - \$145 (±US\$116)