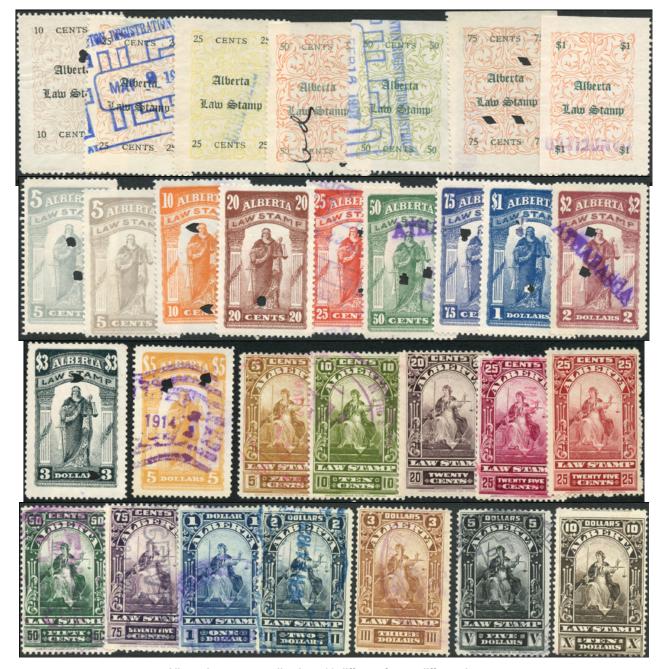

## Rare 1971 Alberta mint never hinged hunting stamps

\$10.00 RESIDENT \$10.00 S5.00 RESIDENT \$5.00 WAINWRIGHT DEER

10087
CERTIFICATE MAMER

TAG MAMER

TAG MAMER

TAG MAMER

\$5.00 RESIDENT \$5.00 S416-S418 ELK

Alberta hunting stamps were never available for sale to collectors. I personally tried buying them at various locations in Alberta as well as directly from the government but was never successful. Only licensed hunters were allowed to purchase them and were supposed to affix them immediately to the license. Generally very few Alberta hunting stamps are found in mint condition. Used stamps are also mostly very difficult to find. The Non-resident and Non-resident Alien are RARE TO VERY RARE - the odd one that I have seen has

generally sold for several times face value - the face value of just these rarities is \$1005. Total face value of this almost complete set of 28 different mint never hinged 1971 issue stamps AW139//AW166 Face value is \$1125.50. I sold similar sets in 2013 for \$1599

Entire group of 28 different mint never hinged stamps, similar to stamps shown Save \$499 - buy them BELOW FACE value - \$1100 (±US\$880)

ReveNews #197 - page 1 - August 28, 2023