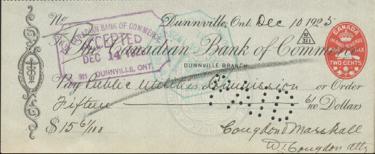

FX38b\*NH - complete booklet with 2 panes of FX38a Cat \$270 - \$90 (±US\$72)

FB48- 20c blue pair. p.12 very thin paper. Spectacular bulls-eye "13 April 1871 Merchants Bank Canada" cancel \$60 (±US\$48)