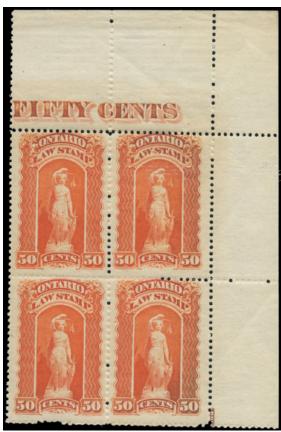

## RARELY SEEN - 1870 -1911 ONTARIO COUNTER BLOCKS

OL49 \*NH Counter Block of 6 - "THIRTY CENTS" OL51 \*NH Counter Block of 6 - "FORTY CENTS" OL52 \*NH Counter Block of 6 - "FIFTY CENTS"

Some typical light natural gum bends as is typical for this issue.

Spectacular group of 3 different blocks.

Mint never hinged with usual blue "C" on gum

\$250 (±US\$200)