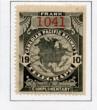

FX17\*NH - Rare \$4 brown King Geo V Excise Tax mint never hinged \$125 (±US\$100)

FX19\*NH - Rare \$10 orange King Geo V Excise Tax mint never hinged \$145 (±US\$116)

TCP21a\* - WATERMARKED unused, no gum. 1908 Canadian Pacific Railways Seldom seen - \$50 (±US\$40)

TCP22a\* - WATERMARKED VF unused, no gum. 1909 Canadian Pacific Railways Seldom seen - \$75 (±US\$60)

NFR46 - 50\*NH - 5c to \$1 Caribou mint never hinged - \$40 (±US\$32)

TCP23a\* - WATERMARKED VF unused, no gum. 1910 Canadian Pacific Railways Seldom seen - \$90 (±US\$72)