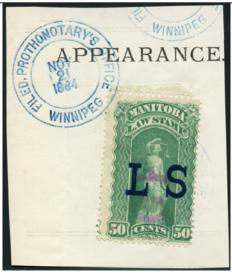

ML47 - 50c CF on LS on small document "Appearance" clipping. Nice cancel just ties the stamp to the document. Very attractive. Ex: Pitblado - \$40 (±US\$32)

TCP28a\* - WATERMARKED VF mint. Much original gum. Strong offset on gum., 1915 Canadian Pacific Railways Rare - \$145 (±US\$116)