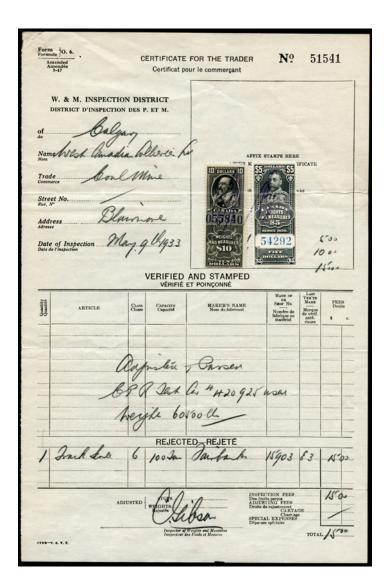

|

1908 Toronto Certificate of Inspection of Weights, Measures , Balances, etc. used 1908 in the Toronto Division.

Affixed are FWM44 pair - \$2 black, red controls and FWM37 - 20c black, red controls. Exceptionally nice condition for such an old document. \$125 (±US\$100)







BCL58\*NH - \$20 blue VF\*NH Number block of 4.

Only one such number per sheet of 25 stamps - rarely offered.

Very faint bend at top right. Cat \$350 + value of #

\$250 (±US\$200)

## 1933 Inspection document used at Calgary, Alberta.

Stamps of 2 different issues pay the fee. Affixed **FWM56** - \$10 with purple controls and

## FWM70 - \$5

Fee paid for adjusting & Passing a previously rejected meter.

Exceptionally nice condition - \$50 (±US\$40)

## I will have a booth at these stamp shows Lots of new material

September 9 - 10, 2023 National postage & coin show, Hilton Hotel, 6750 Mississauga Rd, Mississauga, ON

October 13-15, 2023 Canpex/Royal 2023, London, ON. at the the Hellenic Community Centre 133 Southdale Rd. West, London, Ontario

| Form<br>Formule