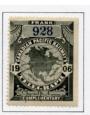

ML47 - 50c CF on LS on small document "Appearance" clipping. Nice cancel just ties the stamp to the document. Very attractive. Ex: Pitblado - \$40 (±US\$32)

TCP28a\* - WATERMARKED VF mint. Much original gum. Strong offset on gum., 1915 Canadian Pacific Railways Rare - \$145 (±US\$116)