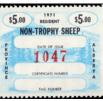

## Rare 1971 Alberta mint never hinged hunting stamps

\$10.00 RESIDENT \$10.00 S5.00 RESIDENT \$5.00 WAINWRIGHT DEER

10087
CERTIFICATE MAMER

TAG MAMER

TAG MAMER

TAG MAMER

\$5.00 RESIDENT \$5.00 S416-S418 ELK

Alberta hunting stamps were never available for sale to collectors. I personally tried buying them at various locations in Alberta as well as directly from the government but was never successful. Only licensed hunters were allowed to purchase them and were supposed to affix them immediately to the license. Generally very few Alberta hunting stamps are found in mint condition. Used stamps are also mostly very difficult to find. The Non-resident and Non-resident Alien are RARE TO VERY RARE - the odd one that I have seen has

generally sold for several times face value - the face value of just these rarities is \$1005. Total face value of this almost complete set of 28 different mint never hinged 1971 issue stamps AW139//AW166 Face value is \$1125.50. I sold similar sets in 2013 for \$1599

Entire group of 28 different mint never hinged stamps, similar to stamps shown Save \$499 - buy them BELOW FACE value - \$1100 (±US\$880)

ReveNews #197 - page 1 - August 28, 2023