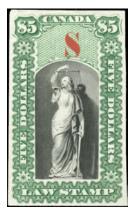

## RARELY SEEN - 1870 -1911 ONTARIO COUNTER BLOCKS

OL49 \*NH Counter Block of 6 - "THIRTY CENTS" OL51 \*NH Counter Block of 6 - "FORTY CENTS" OL52 \*NH Counter Block of 6 - "FIFTY CENTS"

Some typical light natural gum bends as is typical for this issue.

Spectacular group of 3 different blocks.

Mint never hinged with usual blue "C" on gum

\$250 (±US\$200)