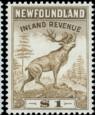

## Newfoundland NFR46 - 53 1966 Caribou issue complete mint never hinged 5c - \$20.

This set was only very briefly in use and unfortunately very few complete sets arrived on the market for collectors. I just broke up a nice set of blocks and have several sets similar to the one shown. The \$20 is a rare stamp. Catalogue value is \$666.00 - this scarce complete set that is missing from most collections - \$475 (±US\$380)