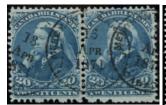

TCP22a\* - WATERMARKED VF unused, no gum. 1909 Canadian Pacific Railways Seldom seen - \$75 (±US\$60)

NFR46 - 50\*NH - 5c to \$1 Caribou mint never hinged - \$40 (±US\$32)

TCP23a\* - WATERMARKED VF unused, no gum. 1910 Canadian Pacific Railways Seldom seen - \$90 (±US\$72)

TCP24a\* - WATERMARKED VF unused, no gum. 1911 Canadian Pacific Railways Seldom seen - \$90 (±US\$72)

TCP27a\* - WATERMARKED ±VF unused, no gum. 1914 Canadian Pacific Railways Seldom seen - \$110 (±US\$88)