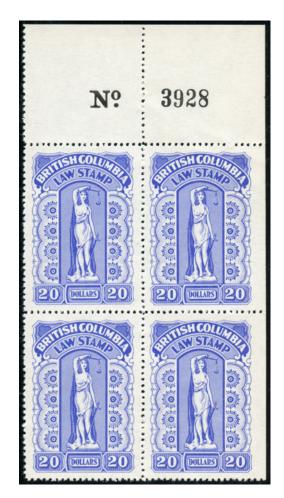

## RARELY SEEN - 1870 -1911 ONTARIO COUNTER BLOCKS

OL49 \*NH Counter Block of 6 - "THIRTY CENTS" OL51 \*NH Counter Block of 6 - "FORTY CENTS" OL52 \*NH Counter Block of 6 - "FIFTY CENTS"

Some typical light natural gum bends as is typical for this issue.

Spectacular group of 3 different blocks.

Mint never hinged with usual blue "C" on gum

\$250 (±US\$200)