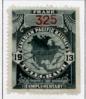

TCP24a\* - WATERMARKED VF unused, no gum. 1911 Canadian Pacific Railways Seldom seen - \$90 (±US\$72)

TCP27a\* - WATERMARKED ±VF unused, no gum. 1914 Canadian Pacific Railways Seldom seen - \$110 (±US\$88)

ML47 - 50c CF on LS on small document "Appearance" clipping. Nice cancel just ties the stamp to the document. Very attractive. Ex: Pitblado - \$40 (±US\$32)

TCP28a\* - WATERMARKED VF mint. Much original gum. Strong offset on gum., 1915 Canadian Pacific Railways Rare - \$145 (±US\$116)