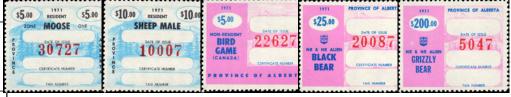

## Rare 1971 Alberta mint never hinged hunting stamps

\$10.00 RESIDENT \$10.00 S5.00 RESIDENT \$5.00 WAINWRIGHT DEER

10087
CERTIFICATE MAMER

TAG MAMER

TAG MAMER

TAG MAMER

\$5.00 RESIDENT \$5.00 S416-S418 ELK

Alberta hunting stamps were never available for sale to collectors. I personally tried buying them at various locations in Alberta as well as directly from the government but was never successful. Only licensed hunters were allowed to purchase them and were supposed to affix them immediately to the license. Generally very few Alberta hunting stamps are found in mint condition. Used stamps are also mostly very difficult to find. The Non-resident and Non-resident Alien are RARE TO VERY RARE - the odd one that I have seen has

generally sold for several times face value - the face value of just these rarities is \$1005. Total face value of this almost complete set of 28 different mint never hinged 1971 issue stamps AW139//AW166 Face value is \$1125.50. I sold similar sets in 2013 for \$1599

Entire group of 28 different mint never hinged stamps, similar to stamps shown Save \$499 - buy them BELOW FACE value - \$1100 (±US\$880)

ReveNews #197 - page 1 - August 28, 2023