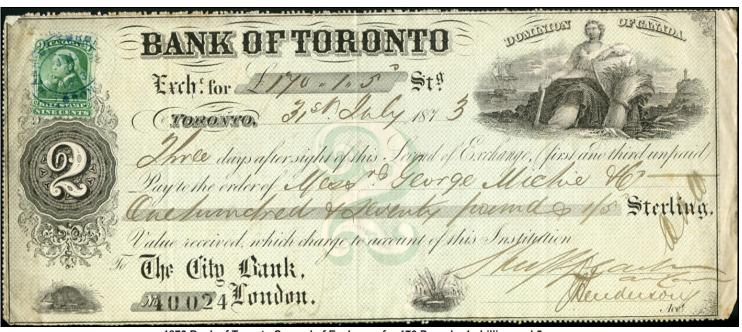

ML47 - 50c CF on LS on small document "Appearance" clipping. Nice cancel just ties the stamp to the document. Very attractive. Ex: Pitblado - \$40 (±US\$32)

TCP28a\* - WATERMARKED VF mint. Much original gum. Strong offset on gum., 1915 Canadian Pacific Railways Rare - \$145 (±US\$116)