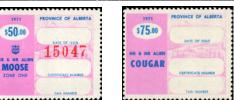

## Rare 1971 Alberta mint never hinged hunting stamps

\$10.00 RESIDENT \$10.00 S5.00 RESIDENT \$5.00 WAINWRIGHT DEER

10087
CERTIFICATE MAMER

TAG MAMER

TAG MAMER

TAG MAMER

\$5.00 RESIDENT \$5.00 S416-S418 ELK

Alberta hunting stamps were never available for sale to collectors. I personally tried buying them at various locations in Alberta as well as directly from the government but was never successful. Only licensed hunters were allowed to purchase them and were supposed to affix them immediately to the license. Generally very few Alberta hunting stamps are found in mint condition. Used stamps are also mostly very difficult to find. The Non-resident and Non-resident Alien are RARE TO VERY RARE - the odd one that I have seen has

generally sold for several times face value - the face value of just these rarities is \$1005. Total face value of this almost complete set of 28 different mint never hinged 1971 issue stamps AW139//AW166 Face value is \$1125.50. I sold similar sets in 2013 for \$1599

Entire group of 28 different mint never hinged stamps, similar to stamps shown Save \$499 - buy them BELOW FACE value - \$1100 (±US\$880)

ReveNews #197 - page 1 - August 28, 2023