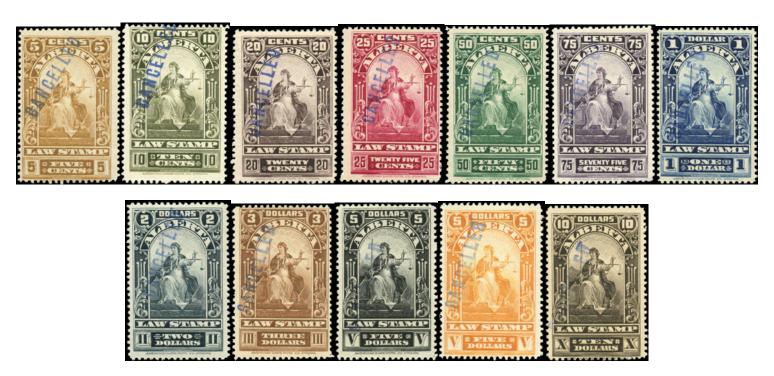

## RARELY SEEN - 1870 -1911 ONTARIO COUNTER BLOCKS

OL49 \*NH Counter Block of 6 - "THIRTY CENTS" OL51 \*NH Counter Block of 6 - "FORTY CENTS" OL52 \*NH Counter Block of 6 - "FIFTY CENTS"

Some typical light natural gum bends as is typical for this issue.

Spectacular group of 3 different blocks.

Mint never hinged with usual blue "C" on gum

\$250 (±US\$200)