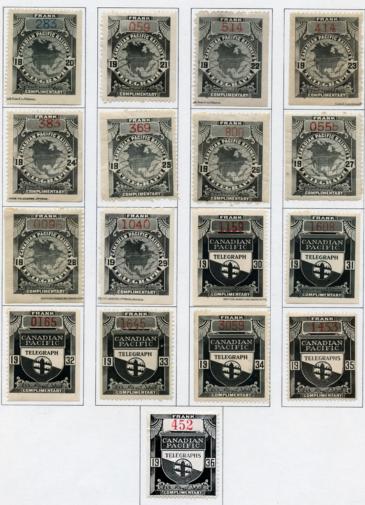

FX17\*NH - Rare \$4 brown King Geo V Excise Tax mint never hinged \$125 (±US\$100)

FX19\*NH - Rare \$10 orange King Geo V Excise Tax mint never hinged \$145 (±US\$116)

TCP21a\* - WATERMARKED unused, no gum. 1908 Canadian Pacific Railways Seldom seen - \$50 (±US\$40)

TCP22a\* - WATERMARKED VF unused, no gum. 1909 Canadian Pacific Railways Seldom seen - \$75 (±US\$60)

NFR46 - 50\*NH - 5c to \$1 Caribou mint never hinged - \$40 (±US\$32)

TCP23a\* - WATERMARKED VF unused, no gum. 1910 Canadian Pacific Railways Seldom seen - \$90 (±US\$72)

TCP24a\* - WATERMARKED VF unused, no gum. 1911 Canadian Pacific Railways Seldom seen - \$90 (±US\$72)

TCP27a\* - WATERMARKED ±VF unused, no gum. 1914 Canadian Pacific Railways Seldom seen - \$110 (±US\$88)

ML47 - 50c CF on LS on small document "Appearance" clipping. Nice cancel just ties the stamp to the document. Very attractive. Ex: Pitblado - \$40 (±US\$32)

TCP28a\* - WATERMARKED VF mint. Much original gum. Strong offset on gum., 1915 Canadian Pacific Railways Rare - \$145 (±US\$116)