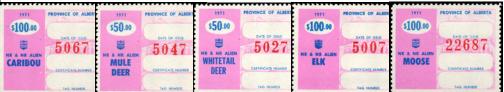

## Rare 1971 Alberta mint never hinged hunting stamps

\$10.00 RESIDENT \$10.00 S5.00 RESIDENT \$5.00 WAINWRIGHT DEER

10087
CERTIFICATE MAMER

TAG MAMER

TAG MAMER

TAG MAMER

\$5.00 RESIDENT \$5.00 S416-S418 ELK

Alberta hunting stamps were never available for sale to collectors. I personally tried buying them at various locations in Alberta as well as directly from the government but was never successful. Only licensed hunters were allowed to purchase them and were supposed to affix them immediately to the license. Generally very few Alberta hunting stamps are found in mint condition. Used stamps are also mostly very difficult to find. The Non-resident and Non-resident Alien are RARE TO VERY RARE - the odd one that I have seen has

generally sold for several times face value - the face value of just these rarities is \$1005. Total face value of this almost complete set of 28 different mint never hinged 1971 issue stamps AW139//AW166 Face value is \$1125.50. I sold similar sets in 2013 for \$1599

Entire group of 28 different mint never hinged stamps, similar to stamps shown Save \$499 - buy them BELOW FACE value - \$1100 (±US\$880)

ReveNews #197 - page 1 - August 28, 2023