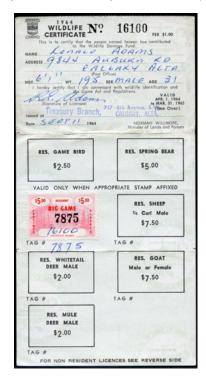

## Rare 1971 Alberta mint never hinged hunting stamps

\$10.00 RESIDENT \$10.00 S5.00 RESIDENT \$5.00 WAINWRIGHT DEER

10087
CERTIFICATE MAMER

TAG MAMER

TAG MAMER

TAG MAMER

\$5.00 RESIDENT \$5.00 S416-S418 ELK

Alberta hunting stamps were never available for sale to collectors. I personally tried buying them at various locations in Alberta as well as directly from the government but was never successful. Only licensed hunters were allowed to purchase them and were supposed to affix them immediately to the license. Generally very few Alberta hunting stamps are found in mint condition. Used stamps are also mostly very difficult to find. The Non-resident and Non-resident Alien are RARE TO VERY RARE - the odd one that I have seen has

generally sold for several times face value - the face value of just these rarities is \$1005. Total face value of this almost complete set of 28 different mint never hinged 1971 issue stamps AW139//AW166 Face value is \$1125.50. I sold similar sets in 2013 for \$1599

Entire group of 28 different mint never hinged stamps, similar to stamps shown Save \$499 - buy them BELOW FACE value - \$1100 (±US\$880)

ReveNews #197 - page 1 - August 28, 2023