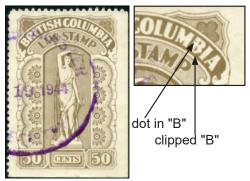

ML47 - 50c CF on LS on small document "Appearance" clipping. Nice cancel just ties the stamp to the document. Very attractive. Ex: Pitblado - \$40 (±US\$32)

TCP28a\* - WATERMARKED VF mint. Much original gum. Strong offset on gum., 1915 Canadian Pacific Railways Rare - \$145 (±US\$116)