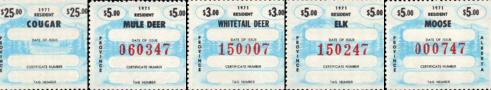

## Rare 1971 Alberta mint never hinged hunting stamps

\$10.00 RESIDENT \$10.00 S5.00 RESIDENT \$5.00 WAINWRIGHT DEER

10087
CERTIFICATE MAMER

TAG MAMER

TAG MAMER

TAG MAMER

\$5.00 RESIDENT \$5.00 S416-S418 ELK

Alberta hunting stamps were never available for sale to collectors. I personally tried buying them at various locations in Alberta as well as directly from the government but was never successful. Only licensed hunters were allowed to purchase them and were supposed to affix them immediately to the license. Generally very few Alberta hunting stamps are found in mint condition. Used stamps are also mostly very difficult to find. The Non-resident and Non-resident Alien are RARE TO VERY RARE - the odd one that I have seen has

generally sold for several times face value - the face value of just these rarities is \$1005. Total face value of this almost complete set of 28 different mint never hinged 1971 issue stamps AW139//AW166 Face value is \$1125.50. I sold similar sets in 2013 for \$1599

Entire group of 28 different mint never hinged stamps, similar to stamps shown Save \$499 - buy them BELOW FACE value - \$1100 (±US\$880)

ReveNews #197 - page 1 - August 28, 2023