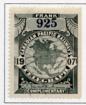

TCP22a\* - WATERMARKED VF unused, no gum. 1909 Canadian Pacific Railways Seldom seen - \$75 (±US\$60)

NFR46 - 50\*NH - 5c to \$1 Caribou mint never hinged - \$40 (±US\$32)

TCP23a\* - WATERMARKED VF unused, no gum. 1910 Canadian Pacific Railways Seldom seen - \$90 (±US\$72)

TCP24a\* - WATERMARKED VF unused, no gum. 1911 Canadian Pacific Railways Seldom seen - \$90 (±US\$72)

TCP27a\* - WATERMARKED ±VF unused, no gum. 1914 Canadian Pacific Railways Seldom seen - \$110 (±US\$88)