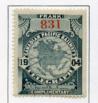

TCP22a\* - WATERMARKED VF unused, no gum. 1909 Canadian Pacific Railways Seldom seen - \$75 (±US\$60)

NFR46 - 50\*NH - 5c to \$1 Caribou mint never hinged - \$40 (±US\$32)

TCP23a\* - WATERMARKED VF unused, no gum. 1910 Canadian Pacific Railways Seldom seen - \$90 (±US\$72)