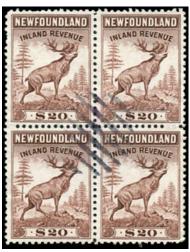

## Newfoundland NFR46 - 53 1966 Caribou issue complete mint never hinged 5c - \$20.

This set was only very briefly in use and unfortunately very few complete sets arrived on the market for collectors. I just broke up a nice set of blocks and have several sets similar to the one shown. The \$20 is a rare stamp. Catalogue value is \$666.00 - this scarce complete set that is missing from most collections - \$475 (±US\$380)