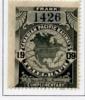

ML47 - 50c CF on LS on small document "Appearance" clipping. Nice cancel just ties the stamp to the document. Very attractive. Ex: Pitblado - \$40 (±US\$32)

TCP28a\* - WATERMARKED VF mint. Much original gum. Strong offset on gum., 1915 Canadian Pacific Railways Rare - \$145 (±US\$116)

NSB13\* - 30c unused, no gum \$50 (±US\$40)

QP8\* - \$1 unused, no gum perf. 11. Very nice and fresh \$300 (±US\$240)

PET2a - VARIETY

missing "P" in "Receipt"

Unlisted - \$45 (±US\$36)

ML23 - CF on 10c used on small document clipping Superb. Ex: Pitblado - \$300 (±US\$240)