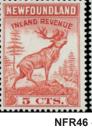

TCP22a\* - WATERMARKED VF unused, no gum. 1909 Canadian Pacific Railways Seldom seen - \$75 (±US\$60)

NFR46 - 50\*NH - 5c to \$1 Caribou mint never hinged - \$40 (±US\$32)

TCP23a\* - WATERMARKED VF unused, no gum. 1910 Canadian Pacific Railways Seldom seen - \$90 (±US\$72)

## Newfoundland NFR46 - 53 1966 Caribou issue complete mint never hinged 5c - \$20.

This set was only very briefly in use and unfortunately very few complete sets arrived on the market for collectors. I just broke up a nice set of blocks and have several sets similar to the one shown. The \$20 is a rare stamp. Catalogue value is \$666.00 - this scarce complete set that is missing from most collections - \$475 (±US\$380)