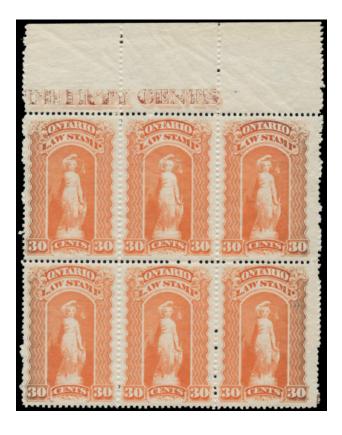

## RARELY SEEN - 1870 -1911 ONTARIO COUNTER BLOCKS

OL49 \*NH Counter Block of 6 - "THIRTY CENTS" OL51 \*NH Counter Block of 6 - "FORTY CENTS" OL52 \*NH Counter Block of 6 - "FIFTY CENTS"

Some typical light natural gum bends as is typical for this issue.

Spectacular group of 3 different blocks.

Mint never hinged with usual blue "C" on gum

\$250 (±US\$200)