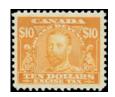

FX17\*NH - Rare \$4 brown King Geo V Excise Tax mint never hinged \$125 (±US\$100)

FX19\*NH - Rare \$10 orange King Geo V Excise Tax mint never hinged \$145 (±US\$116)

TCP21a\* - WATERMARKED unused, no gum. 1908 Canadian Pacific Railways Seldom seen - \$50 (±US\$40)