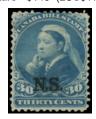

NSB13\* - 30c unused, no gum \$50 (±US\$40)

QP8\* - \$1 unused, no gum perf. 11. Very nice and fresh \$300 (±US\$240)

PET2a - VARIETY

missing "P" in "Receipt"

Unlisted - \$45 (±US\$36)

ML23 - CF on 10c used on small document clipping Superb. Ex: Pitblado - \$300 (±US\$240)