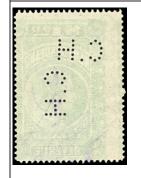

SE8, 9 on 1932 Power Commission document. SE8 has 2 x "P S" PERFIN IT61#15 - \$30 (±US\$24)

BCL49 - \$1 on 1958 British Columbia Supreme Court Praecipe document. IT61#16 - \$30 (±US\$24)

NFR46\*NH - 5c red 1966 Newfoundland Caribou issue. 2 different Imprint & plate number blocks of 8. One plate "2", other is plate "2a". IT61#17 - \$50 (±US\$40)