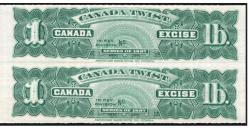

1897 CANADA TWIST TOBACCO STAMPS. Ryan Catalog numbers RT213, 214 + 215.

Complete set of 3 values 1/4 lb, 1/2 lb and 1 lb green singles with red control numbers. Spectacularly engraved & printed by American Bank Note Co. VF mint, as issued without gum - IT61#24 - singles \$35 (±US\$28) vertical pairs as shown IT61#25 -- \$65 (±US\$52)