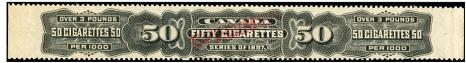

Ryan RC207 - Brandom C306a - the extremely rare black 50 cigarettes "OVER 3 POUNDS PER 1000". Mint never hinged. Perf 12. red "SPECIMEN" o/p. Used on cigarettes made from foreign leaf. Unlisted as a specimen in both catalogs. Printed & Engraved by American Banknote Co.

A great rarity missing from almost every collection in pristine condition - IT61#22 - \$150 (±US\$120)

Ryan RC208 - Brandom C307 - the extremely rare black 100 cigarettes "OVER 3 POUNDS PER 1000". Mint never hinged . Perf 12. red "SPECIMEN" o/p. Used on cigarettes made from foreign leaf. Unlisted as a specimen in both catalogs. Printed & Engraved by American Banknote Co. A great rarity missing from almost every collection in pristine condition - IT61#23 - \$150 (±US\$120)