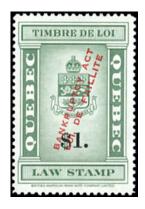

Manitoba - ML113a\* - \$1 blue green Block of 4. 2 stamps are Mint Never Hinged. Manitoba multiples rarely seen. Cat. \$270. IT61#20 - \$179 (±US\$143)

QUEBEC QL119\*NH - \$1 overprinted "Bankruptcy Act - Loi de Faillite" Cat. \$75 IT61#21 - \$30 (±US\$24)