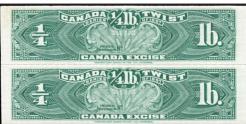

1897 CANADA TWIST TOBACCO STAMPS without control numbers - Ryan cat. RT213n, 214n, 215n

Complete set of 3 values 1/4 lb, 1/2 lb & 1 lb green.

vertical pairs as shown IT61#27 - \$85 (±US\$68) VF mint, singles as issued without gum - IT61#26 - singles \$50 (±US\$40)