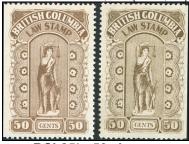

BCL25\* - 50c brown 2 shades, VF unused, no gum -IT61#50 - \$18 (±US\$14.40)

BCL7 - 50c PERF FREAK. Very unusual narrow stamp. Document crease IT61#51 - \$35 (±US\$28)

1940 New Brunswick NBL17 - \$2 blue. light blue & IT61#52 - \$50 (±US\$40)