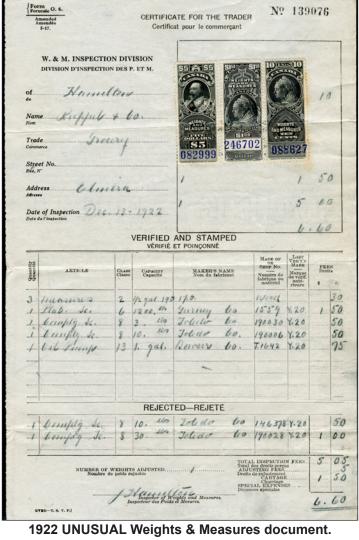

FSC26b - \$5 dark blue, off-white paper. Rare strip of 4. Catalog value as singles \$300 and much more as a multiple. Lovely item - IT61#11 - \$210 (±US\$168)

1922 UNUSUAL Weights & Measures document. FWM46a, 52a and 55a - with purple control numbers. This document is unusual, because several items have been rejected and will need to be reinspected. Document folded through stamps as is typical. Unusually fresh & attractive IT61#12 - \$45 (±US\$36)