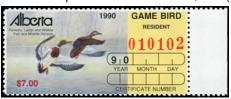

1940 New Brunswick Laws complete
NBL13-18 10c - \$5 Law Stamps F/VF\*NH.
Rarely offered complete set - IT61#13 - \$250 (±US\$200)

Alberta Resident Game Bird stamp AD2\*NH - 1990 Cat. \$30 IT61#14 - \$18 (±US\$14.40)