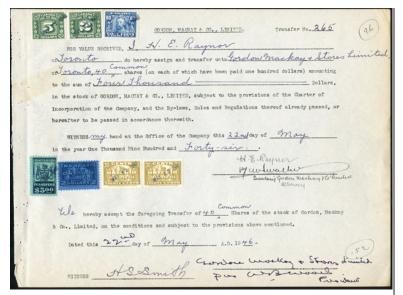

1946 Share Transfer document.

Unusually nice selection of Federal Excise Tax & Ontario Stock Transfer Tax revenues affixed. FX10, 85, 89. OST24, 28, 35.

OST28 & OST35 rarely seen on document.

Cat. value \$91 - retail should be at least \$125. IT61#7 - \$65 (±US\$52)