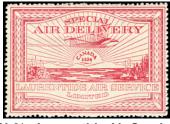

small faults. Only one I have seen IT61#44 - \$150 (±US\$120)

QU3\* - 15c BOOTLEGGER FORGERY. rouletted. SUPERB unused, no gum IT61#45 - \$100 (±US\$80)

CL3\* - Laurentide Air Service. light natural horiz. gum bends at top. heavy hinge. Cat \$135. IT61#46 - \$65 (±US\$52)

CL3\* - Laurentide Air Service. light natural horizontal gum bends at top. hinged. Cat \$135. IT61#47 - \$75 (±US\$60)

1877 Manitoba ML11 - \$1 Very Fine centered for this

IT61#48 - \$10 (±US\$8)

1877 Manitoba ML1 - 10c x 2 copies. blue & dark blue "L S" both - IT61#49 - \$15 (±US\$12)