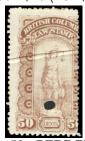

BCL25\* - 50c brown 2 shades, VF unused, no gum -IT61#50 - \$18 (±US\$14.40)

BCL7 - 50c PERF FREAK. Very unusual narrow stamp. Document crease IT61#51 - \$35 (±US\$28)

1940 New Brunswick NBL17 - \$2 blue. light blue & IT61#52 - \$50 (±US\$40)