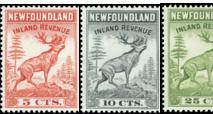

Ryan RC154 - Brandom C280 7c red IT61#35\$12.50 (±US\$10)

Special Offer:

above 3 different singles - IT61#36 - \$30 (±US\$24) above in Blocks of 4 - IT61#37 - \$100 (±US\$80)

NFR46-50\*NH - 1968 CARIBOUS 5c - \$1 singles + GUTTER PAIRS NFR46a, 47a, 48a -5c,10c, 25c - . F-F/VF\*NH. Cat. value \$128.13. very attractive and colorful - IT61#38 - \$69 (±US\$55)