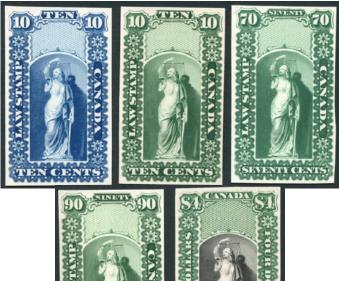

**1864 ONTARIO PROOFS on india paper** 6 different IT61#4 - \$150 (±US\$120)

1864 ONTARIO PROOFS on india paper on card 5 different IT61#5 -- \$125 (±US\$100)

NEWFOUNDLAND
NFR6 - \$1 green
with normal &
sideways "C.H"
PERFIN.
Front & back shown.
IT61#6
\$50 (±US\$40)