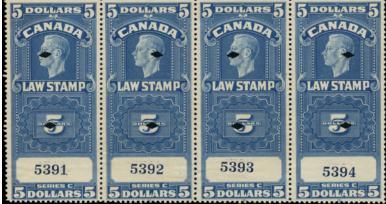

1940 New Brunswick Laws complete
NBL13-18 10c - \$5 Law Stamps F/VF\*NH.
Rarely offered complete set - IT61#13 - \$250 (±US\$200)

Alberta Resident Game Bird stamp AD2\*NH - 1990 Cat. \$30 IT61#14 - \$18 (±US\$14.40)