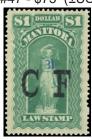

CL3\* - Laurentide Air Service. light natural horizontal gum bends at top. hinged. Cat \$135. IT61#47 - \$75 (±US\$60)

1877 Manitoba ML11 - \$1 Very Fine centered for this

IT61#48 - \$10 (±US\$8)

1877 Manitoba ML1 - 10c x 2 copies. blue & dark blue "L S" both - IT61#49 - \$15 (±US\$12)