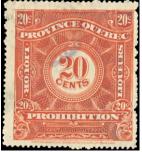

1919 Quebec Prohibition **QP3\*** - 5c p. 10<sup>3</sup>/<sub>4</sub> almost \*NH. Cat. \$20 IT61#53 - \$12 (±US\$9.60)

**QP3\* - 5c VF** perf 103/4, almost \*NH IT61#54 - \$20 (±US\$16)

QP6 - 20c perf 103/4 unusually nice used copy IT61#55 - \$40 (±US\$32)