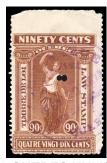

1938 Saskatchewan SL52\*NH - \$2 mint never hinged. Rare thus IT61#42 - \$55 (±US\$44)

1938 Saskatchewan SL54\*NH - \$5 mint never hinged. Rare thus IT61#43 - \$75 (±US\$60)

1912 QUEBEC UNLISTED QL64a - 90c IMPERF AT TOP