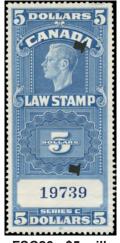

1940 New Brunswick Laws complete
NBL13-18 10c - \$5 Law Stamps F/VF\*NH.
Rarely offered complete set - IT61#13 - \$250 (±US\$200)

Alberta Resident Game Bird stamp AD2\*NH - 1990 Cat. \$30 IT61#14 - \$18 (±US\$14.40)