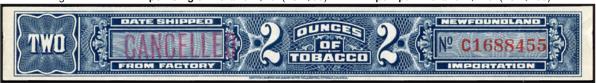

NT201CP\* - 2 ozs blue, red control #, imperf NEWFOUNDLAND Tobacco stamp. Same as NT201 with additional purple "CANCELLED" handstamp. Pristine mint, no gum as issued. imperf single IT61#30 - \$25 (±US\$20) Imperf pair IT61#31 - \$45 (±US\$36)