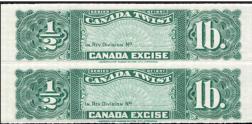

1897 CANADA TWIST TOBACCO STAMPS. Ryan Catalog numbers RT213, 214 + 215.

Complete set of 3 values 1/4 lb, 1/2 lb and 1 lb green singles with red control numbers. Spectacularly engraved & printed by American Bank Note Co. VF mint, as issued without gum - IT61#24 - singles \$35 (±US\$28) vertical pairs as shown IT61#25 -- \$65 (±US\$52)