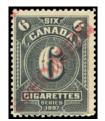

Ryan RC207 - Brandom C306a - the extremely rare black 50 cigarettes "OVER 3 POUNDS PER 1000". Mint never hinged. Perf 12. red "SPECIMEN" o/p. Used on cigarettes made from foreign leaf. Unlisted as a specimen in both catalogs. Printed & Engraved by American Banknote Co.

A great rarity missing from almost every collection in pristine condition - IT61#22 - \$150 (±US\$120)

Ryan RC208 - Brandom C307 - the extremely rare black 100 cigarettes "OVER 3 POUNDS PER 1000". Mint never hinged . Perf 12. red "SPECIMEN" o/p. Used on cigarettes made from foreign leaf. Unlisted as a specimen in both catalogs. Printed & Engraved by American Banknote Co. A great rarity missing from almost every collection in pristine condition - IT61#23 - \$150 (±US\$120)