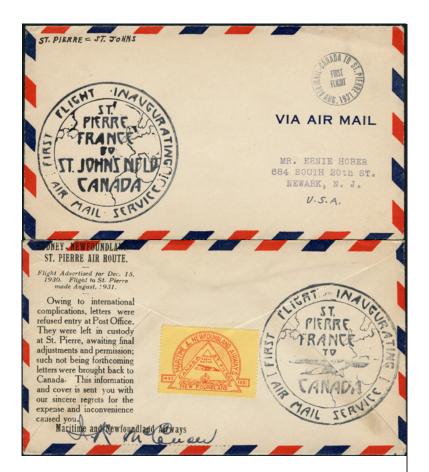

IT61#1 - \$750 (±US\$600)

Signed 1931 First Flight cover St. Pierre to St. John's Nfld with special cachets and Maritime & Newfoundland Airways stamp. The flight never did get final approval from Nfld gov't. Details printed on cover. Always popular - IT61#2 - \$45 (±US\$36)