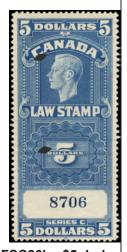

1940 New Brunswick Laws complete
NBL13-18 10c - \$5 Law Stamps F/VF\*NH.
Rarely offered complete set - IT61#13 - \$250 (±US\$200)

Alberta Resident Game Bird stamp AD2\*NH - 1990 Cat. \$30 IT61#14 - \$18 (±US\$14.40)