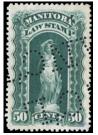

gum on back. Exceptional IT61#57 - \$150 (±US\$120)

Manitoba ML112b - 50c WATERMARKED. VF used IT61#58 - \$40 (US\$32)