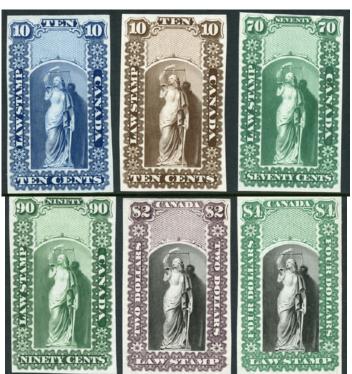

1940 New Brunswick Laws complete
NBL13-18 10c - \$5 Law Stamps F/VF\*NH.
Rarely offered complete set - IT61#13 - \$250 (±US\$200)

Alberta Resident Game Bird stamp AD2\*NH - 1990 Cat. \$30 IT61#14 - \$18 (±US\$14.40)