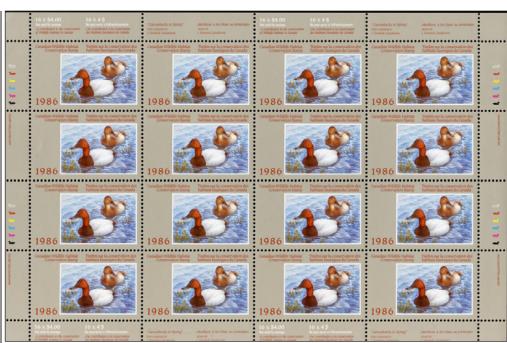

**FWH2b\*NH - complete 1986 Canada Duck Sheet of 16.** Cat. \$375 IT61#18 - \$95 (±US\$76)

SL25 - 50c on attractive complete 1908 Chattel Mortgage for 2 Mares & 5 Geldings for \$1306.21. The SL25 pays the registration fee. VF fresh condition. IT61#19 - \$45 (±US\$36)