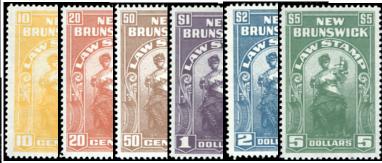

1940 New Brunswick Laws complete
NBL13-18 10c - \$5 Law Stamps F/VF\*NH.
Rarely offered complete set - IT61#13 - \$250 (±US\$200)

Alberta Resident Game Bird stamp AD2\*NH - 1990 Cat. \$30 IT61#14 - \$18 (±US\$14.40)