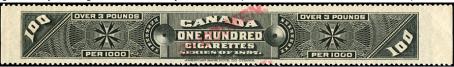

A great rarity missing from almost every collection in pristine condition - IT61#22 - \$150 (±US\$120)

Ryan RC208 - Brandom C307 - the extremely rare black 100 cigarettes "OVER 3 POUNDS PER 1000". Mint never hinged . Perf 12. red "SPECIMEN" o/p. Used on cigarettes made from foreign leaf. Unlisted as a specimen in both catalogs. Printed & Engraved by American Banknote Co. A great rarity missing from almost every collection in pristine condition - IT61#23 - \$150 (±US\$120)