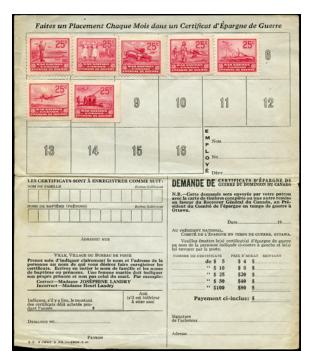

## WWII WAR SAVINGS CERTIFICATE in FRENCH.

This one is very unusual, because it is in French only - rarely seen thus. Affixed **FWS7**, **8**, **9**, **10**, **11**, **12**, **14**.

Just the stamps catalogue \$97.50 + value of very scarce form. Nice condition for this - IT61#3 - \$65 (±US\$52)