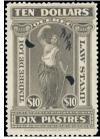

**NOVA SCOTIA** CAPE BRETON LAW. NSC16\*NH - 25c red VF\*NH U.R. corner block of 4. Cat \$90 IT61#56 - \$59 (US\$47)

dark blue shades. Very distinct | QUEBEC LAW QL70 Rare \$10 VF used. Still has full original