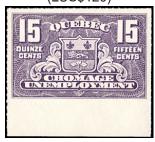

Manitoba - ML113a\* - \$1 blue green Block of 4. 2 stamps are Mint Never Hinged. Manitoba multiples rarely seen. Cat. \$270. IT61#20 - \$179 (±US\$143)

QUEBEC QL119\*NH - \$1 overprinted "Bankruptcy Act - Loi de Faillite" Cat. \$75 IT61#21 - \$30 (±US\$24)