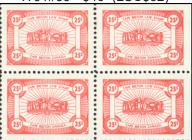

**NOVA SCOTIA** CAPE BRETON LAW. NSC16\*NH - 25c red VF\*NH U.R. corner block of 4. Cat \$90 IT61#56 - \$59 (US\$47)

dark blue shades. Very distinct | QUEBEC LAW QL70 Rare \$10 VF used. Still has full original