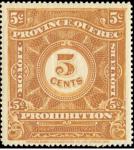

1919 Quebec Prohibition **QP3\*** - 5c p. 10<sup>3</sup>/<sub>4</sub> almost \*NH. Cat. \$20 IT61#53 - \$12 (±US\$9.60)

**QP3\* - 5c VF** perf 103/4, almost \*NH IT61#54 - \$20 (±US\$16)

QP6 - 20c perf 103/4 unusually nice used copy IT61#55 - \$40 (±US\$32)