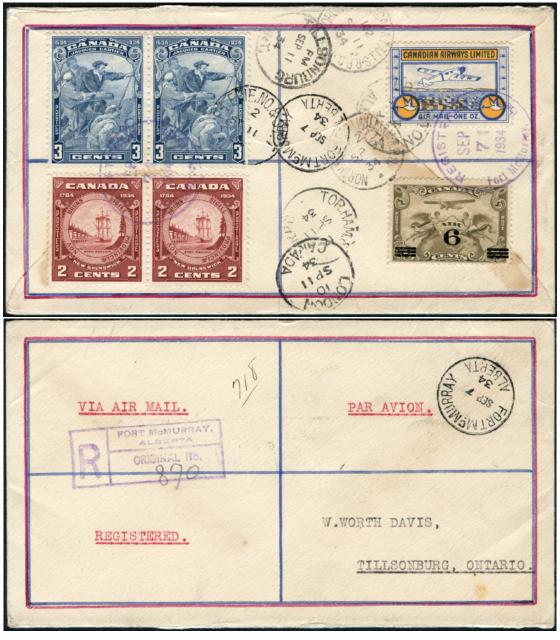

CL52 - CANADIAN AIRWAYS + C3 + #208, 210 on REGISTERED cover. September 7, 1934 UNLISTED FLIGHT.

Registered flight Fort McMurray (Sept 7, 1934) to Tillsonburg, Ontario (Sept. 11, 1934). Very attractive cover. A bit of gum toning on the flap, which is very common for covers of this period.

No doubt this cover was prepared by a collector and what a gorgeous item it is.

Longworth Dames says at bottom of page 165 "Genuine covers flown by Canadian Airways on dates other than those listed are extremely scarce. *The only such cover I have seen* 