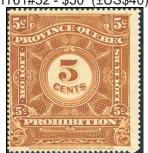

1919 Quebec Prohibition **QP3\*** - 5c p. 10<sup>3</sup>/<sub>4</sub> almost \*NH. Cat. \$20 IT61#53 - \$12 (±US\$9.60)

**QP3\* - 5c VF** perf 103/4, almost \*NH IT61#54 - \$20 (±US\$16)

QP6 - 20c perf 103/4 unusually nice used copy IT61#55 - \$40 (±US\$32)