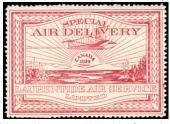

small faults. Only one I have seen IT61#44 - \$150 (±US\$120)

QU3\* - 15c BOOTLEGGER FORGERY. rouletted. SUPERB unused, no gum IT61#45 - \$100 (±US\$80)

CL3\* - Laurentide Air Service. light natural horiz. gum bends at top. heavy hinge. Cat \$135. IT61#46 - \$65 (±US\$52)

CL3\* - Laurentide Air Service. light natural horizontal gum bends at top. hinged. Cat \$135. IT61#47 - \$75 (±US\$60)

1877 Manitoba ML11 - \$1 Very Fine centered for this

IT61#48 - \$10 (±US\$8)

1877 Manitoba ML1 - 10c x 2 copies. blue & dark blue "L S" both - IT61#49 - \$15 (±US\$12)