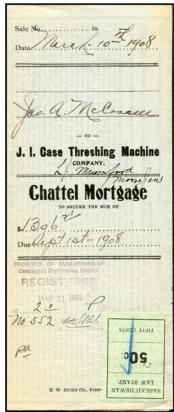

**FWH2b\*NH - complete 1986 Canada Duck Sheet of 16.** Cat. \$375 IT61#18 - \$95 (±US\$76)

SL25 - 50c on attractive complete 1908 Chattel Mortgage for 2 Mares & 5 Geldings for \$1306.21. The SL25 pays the registration fee. VF fresh condition. IT61#19 - \$45 (±US\$36)