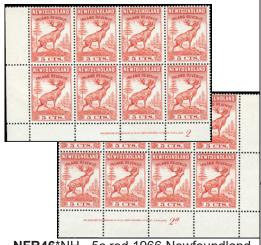

SE8, 9 on 1932 Power Commission document. SE8 has 2 x "P S" PERFIN IT61#15 - \$30 (±US\$24)

BCL49 - \$1 on 1958 British Columbia Supreme Court Praecipe document. IT61#16 - \$30 (±US\$24)

NFR46\*NH - 5c red 1966 Newfoundland Caribou issue. 2 different Imprint & plate number blocks of 8. One plate "2", other is plate "2a". IT61#17 - \$50 (±US\$40)