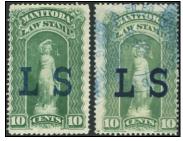

CL3\* - Laurentide Air Service. light natural horizontal gum bends at top. hinged. Cat \$135. IT61#47 - \$75 (±US\$60)

1877 Manitoba ML11 - \$1 Very Fine centered for this

IT61#48 - \$10 (±US\$8)

1877 Manitoba ML1 - 10c x 2 copies. blue & dark blue "L S" both - IT61#49 - \$15 (±US\$12)