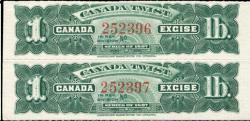

1897 CANADA TWIST TOBACCO STAMPS. Ryan Catalog numbers RT213, 214 + 215.

Complete set of 3 values 1/4 lb, 1/2 lb and 1 lb green singles with red control numbers. Spectacularly engraved & printed by American Bank Note Co. VF mint, as issued without gum - IT61#24 - singles \$35 (±US\$28) vertical pairs as shown IT61#25 -- \$65 (±US\$52)