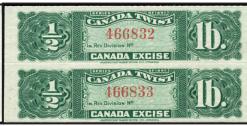

1897 CANADA TWIST TOBACCO STAMPS. Ryan Catalog numbers RT213, 214 + 215.

Complete set of 3 values 1/4 lb, 1/2 lb and 1 lb green singles with red control numbers. Spectacularly engraved & printed by American Bank Note Co. VF mint, as issued without gum - IT61#24 - singles \$35 (±US\$28) vertical pairs as shown IT61#25 -- \$65 (±US\$52)