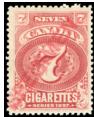

## Series of 1897 cigarette stamps.

Mint never hinged overprinted with large red "SPECIMEN". Printed & Engraved by American Bank Note Company

Ryan RC128 - Brandom C261 6c black IT61#32\$12.50 (±US\$10) Ryan RC131 - Brandom C263 7c black IT61#33\$12.50 (±US\$10)

Ryan RC154 - Brandom C280 7c red IT61#35\$12.50 (±US\$10)

Special Offer:

above 3 different singles - IT61#36 - \$30 (±US\$24) above in Blocks of 4 - IT61#37 - \$100 (±US\$80)

NFR46-50\*NH - 1968 CARIBOUS 5c - \$1 singles + GUTTER PAIRS NFR46a, 47a, 48a -5c,10c, 25c - . F-F/VF\*NH. Cat. value \$128.13. very attractive and colorful - IT61#38 - \$69 (±US\$55)