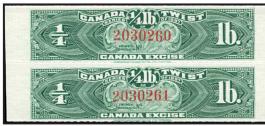

1897 CANADA TWIST TOBACCO STAMPS. Ryan Catalog numbers RT213, 214 + 215.

Complete set of 3 values 1/4 lb, 1/2 lb and 1 lb green singles with red control numbers. Spectacularly engraved & printed by American Bank Note Co. VF mint, as issued without gum - IT61#24 - singles \$35 (±US\$28) vertical pairs as shown IT61#25 -- \$65 (±US\$52)