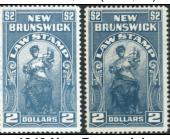

BCL25\* - 50c brown 2 shades, VF unused, no gum -IT61#50 - \$18 (±US\$14.40)

BCL7 - 50c PERF FREAK. Very unusual narrow stamp. Document crease IT61#51 - \$35 (±US\$28)

1940 New Brunswick NBL17 - \$2 blue. light blue & IT61#52 - \$50 (±US\$40)