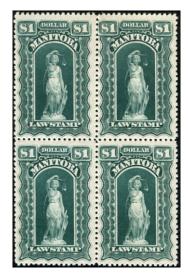

Manitoba - ML113a\* - \$1 blue green Block of 4. 2 stamps are Mint Never Hinged. Manitoba multiples rarely seen. Cat. \$270. IT61#20 - \$179 (±US\$143)

QUEBEC QL119\*NH - \$1 overprinted "Bankruptcy Act - Loi de Faillite" Cat. \$75 IT61#21 - \$30 (±US\$24)