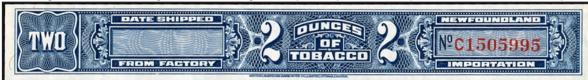

NT201\* - 2 ozs blue, red control #, imperf NEWFOUNDLAND Tobacco stamp. Engraved & printed by the British American Bank Note Co, Ottawa. Pristine mint, no gum as issued. imperf single -IT61#28 - \$75 (±US\$60) Imperf pair IT61#29 - \$125 (±US\$100)