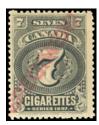

Ryan RC207 - Brandom C306a - the extremely rare black 50 cigarettes "OVER 3 POUNDS PER 1000". Mint never hinged. Perf 12. red "SPECIMEN" o/p. Used on cigarettes made from foreign leaf. Unlisted as a specimen in both catalogs. Printed & Engraved by American Banknote Co.

A great rarity missing from almost every collection in pristine condition - IT61#22 - \$150 (±US\$120)

Ryan RC208 - Brandom C307 - the extremely rare black 100 cigarettes "OVER 3 POUNDS PER 1000". Mint never hinged . Perf 12. red "SPECIMEN" o/p. Used on cigarettes made from foreign leaf. Unlisted as a specimen in both catalogs. Printed & Engraved by American Banknote Co. A great rarity missing from almost every collection in pristine condition - IT61#23 - \$150 (±US\$120)