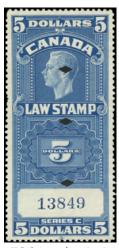

1940 New Brunswick Laws complete
NBL13-18 10c - \$5 Law Stamps F/VF\*NH.
Rarely offered complete set - IT61#13 - \$250 (±US\$200)

Alberta Resident Game Bird stamp AD2\*NH - 1990 Cat. \$30 IT61#14 - \$18 (±US\$14.40)