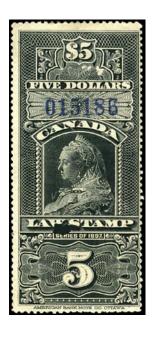

## **1897 WIDOW QUEEN**

FSC12 - \$5 black used.

Ironed out document crease like most other copies out there.
small surface scrape just below "\$5"
Nice clean looking copy. Cat \$475
IT38#13 - \$105 approx US\$89.25