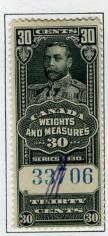

## WEIGHTS & MEASURES 1930 GEORGE V - BLUE CONTROL NUMBERS

1930 WEIGHTS & MEASURES complete used.

**FWM60-71** 5c to \$10 complete used set. Cat. \$101.50 IT38#9 - \$60 approx US\$51 **SOLD** 