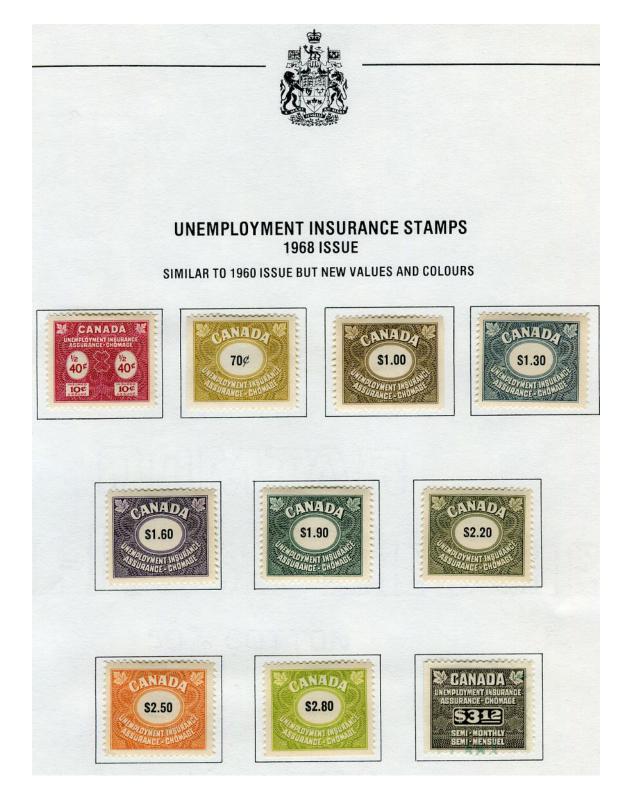

### 1968 CANADA UNEMPLOYMENT INSURANCE COMPLETE.

FU96 - 105 40c to \$3.12.

All except the \$3.12 are in mint condition.

Nice fresh well centered set. Cat \$215

IT38#8 - \$125 approx US\$106.25 SOLD