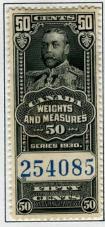

## WEIGHTS & MEASURES 1930 GEORGE V - BLUE CONTROL NUMBERS

1930 WEIGHTS & MEASURES complete used.

**FWM60-71** 5c to \$10 complete used set. Cat. \$101.50 IT38#9 - \$60 approx US\$51 **SOLD** 