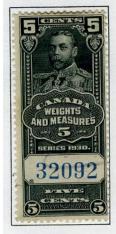

## WEIGHTS & MEASURES 1930 GEORGE V - BLUE CONTROL NUMBERS

1930 WEIGHTS & MEASURES complete used.

**FWM60-71** 5c to \$10 complete used set. Cat. \$101.50 IT38#9 - \$60 approx US\$51 **SOLD** 