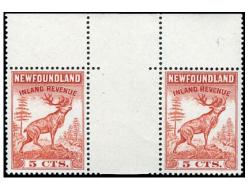

Newfoundland NFR46a\* 5c Gutter pair Very Fine\*NH. Large margin at top. Unusually well centered. IT38#1 - \$15 approx US\$12.75

large blob variety

Newfoundland NFR47a\* 10c Gutter pair Fine \*NH. Large margin at top cat \$18.75 IT38#2 - \$11 approx US \$9.35