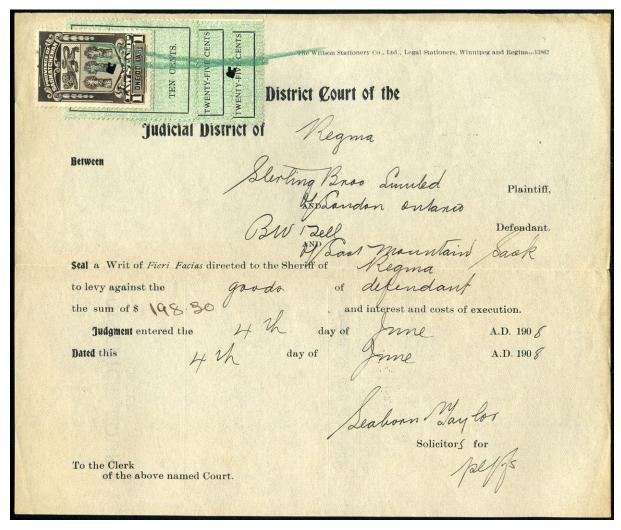

1908 Saskatchewan document "In the District Court of the Judicial District of Regina" SL20 - 10c, SL24 - 25c x 2 copies, SL39 - \$1.

A very attractive small document with mixed use of 1907 and 1908 Law stamps. IT38#19 - \$79 approx US\$67.15