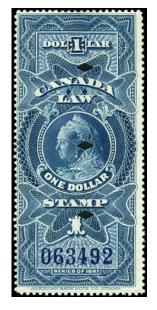

#### **1897 WIDOW QUEEN**

FSC8 - \$1 used
Nice fresh clean copy.
Cat \$55
IT38#11 - \$40 approx US\$34