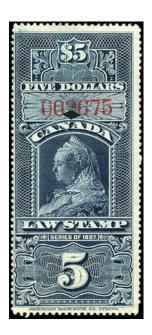

## 1897 WIDOW QUEEN FSC9 - \$5 used

Nice fresh clean copy. Cat \$50 IT38#12 - \$35 approx US\$29.75