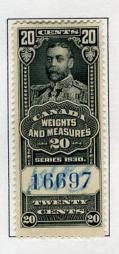

## WEIGHTS & MEASURES 1930 GEORGE V - BLUE CONTROL NUMBERS

1930 WEIGHTS & MEASURES complete used.

**FWM60-71** 5c to \$10 complete used set. Cat. \$101.50 IT38#9 - \$60 approx US\$51 **SOLD** 