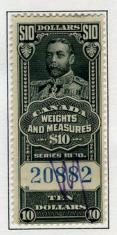

## WEIGHTS & MEASURES 1930 GEORGE V - BLUE CONTROL NUMBERS

1930 WEIGHTS & MEASURES complete used.

**FWM60-71** 5c to \$10 complete used set. Cat. \$101.50 IT38#9 - \$60 approx US\$51 **SOLD** 