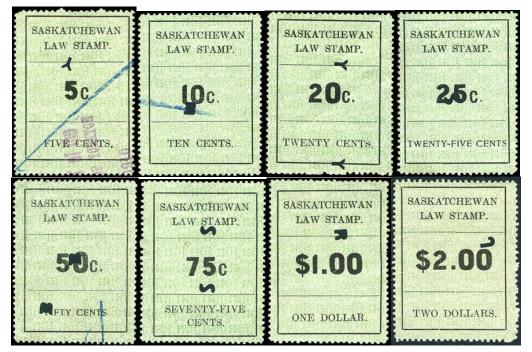

## SASKATCHEWAN LAW STAMPS - FINAL ISSUE - ROULETTED

**SL68 - 77** 5c - \$20 fresh mint hinged set. Priced just over face value. IT38#21 -\$45 approx US\$38.25 **SOLD** 

**FLS2a LOCK LABEL PANE** 

A very fine example of a genuinely used lock seal pane.