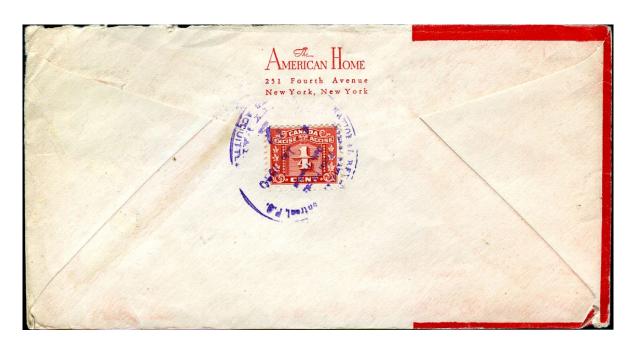

# FX56 - 1/4¢ red Excise Tax used to pay Duty on advertising cover from the USA.

postage stamp removed from back of the envelope, see insert. The side with the revenue stamp is in very nice condition and really all that matters.

Excise tax stamps used to pay duty on advertising covers are seldom seen on complete covers.

IT38#7 - \$25 approx US\$21.25