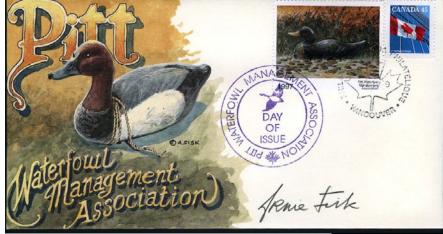

#### **PITT WATERFOWL**

PW6c - 1995
First Day Cover
Artist signed. Cat. \$45
IT38#15 - \$22 approx US\$18.70