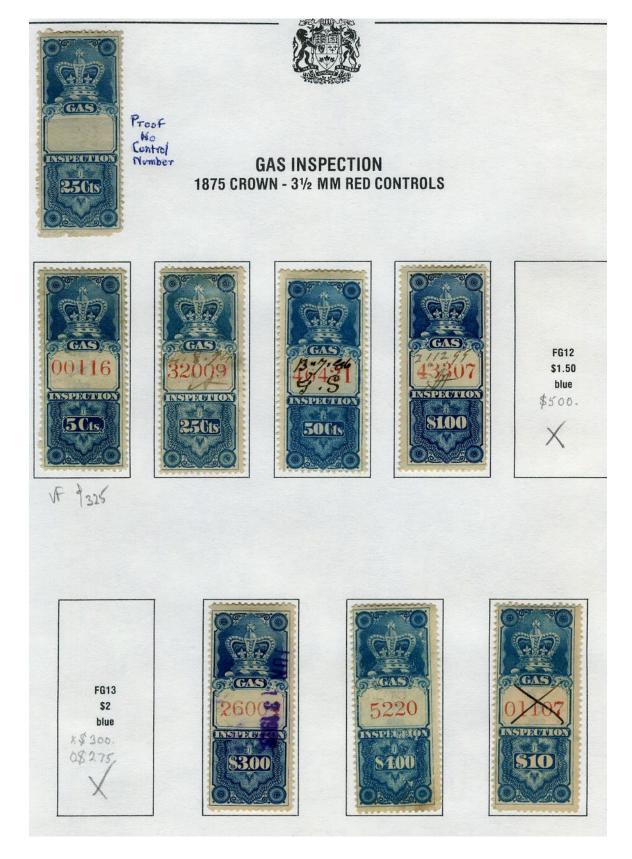

#### 1875 GAS INSPECTION - 3 1/2 mm red control numbers

Very nice clean and fresh group

FG8 - 11, FG14 - 16 5c to \$1 + \$3 to \$10 + 25c PROOF or unfinished stamp WITHOUT CONTROL NUMBERS.

The rare 5c is in VF condition and it alone should retail for \$325.

In the past revenues of this issue without control numbers have typically sold for \$50 to \$100 each.

Catalog value \$392 + value of the 25c without control number.

IT38#20 - \$325 approx US\$276.25