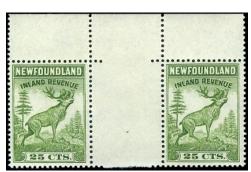

Newfoundland NFR48a\* 25c Gutter pair F/VF \*NH. Large margin at top cat \$31.25 IT38#3 - \$19 approx US \$16.15

large blob variety

INCLUMENTAL INCLUM

FWT7a\*NH - 1c orange red X PRECANCEL
VARIETY - part of block of 4.
Pos #2 red "X" has large blob near top of left arm
see arrow. Constant variety not previously reported, see
different shade block at right. IT38#4 - \$50 approx US\$42.50