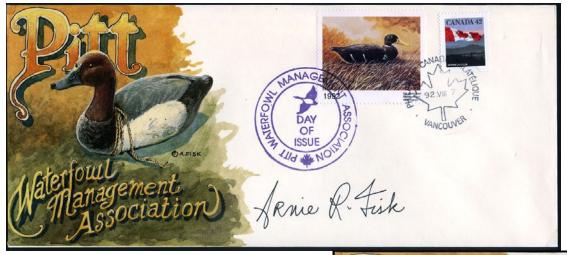

## PITT WATERFOWL

PW3c - 1992
First Day Cover
Artist signed. Cat. \$40
IT38#14 - \$20 approx US\$17