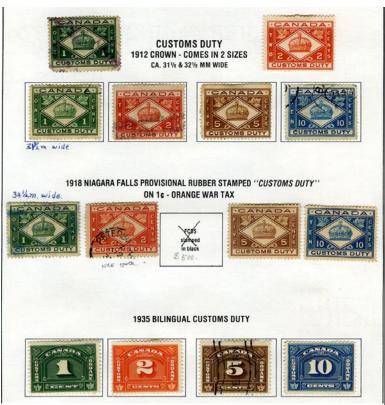

## **CANADA CUSTOMS DUTY**

1912 and 1935 issues **FCD1-4**, **6-9** complete used + extra varieties 31 1/2mm and 32 1/2 mm wide. IT38#10 - \$15 approx US\$12.75 **SOLD** 