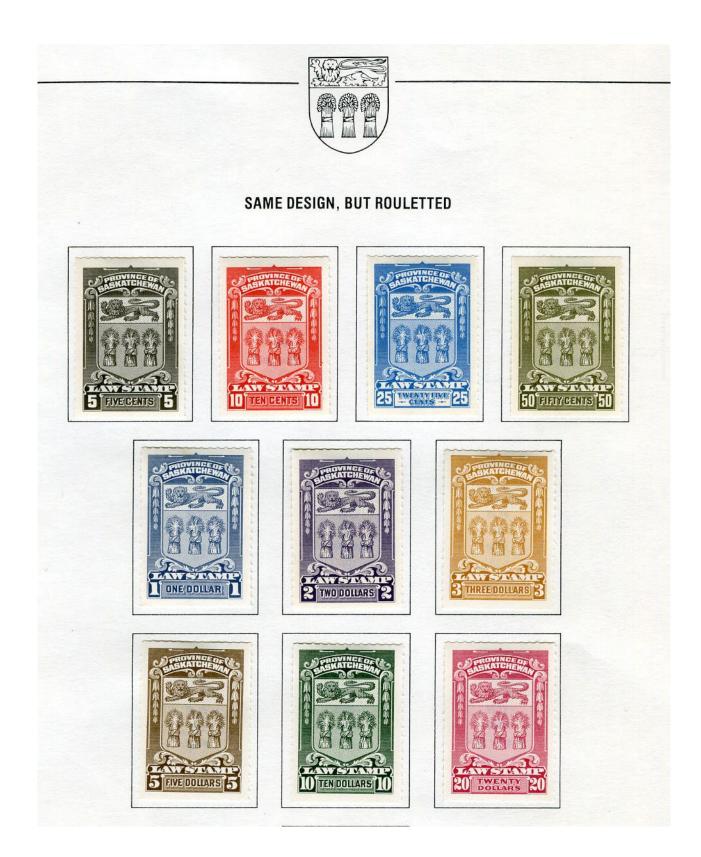

## SASKATCHEWAN LAW STAMPS - FINAL ISSUE - ROULETTED

**SL68 - 77** 5c - \$20 fresh mint hinged set. Priced just over face value. IT38#21 -\$45 approx US\$38.25 **SOLD** 

**FLS2a LOCK LABEL PANE** 

A very fine example of a genuinely used lock seal pane.