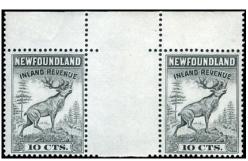

Newfoundland NFR46a\* 5c Gutter pair Very Fine\*NH. Large margin at top. Unusually well centered. IT38#1 - \$15 approx US\$12.75

large blob variety

Newfoundland NFR47a\* 10c Gutter pair Fine \*NH. Large margin at top cat \$18.75 IT38#2 - \$11 approx US \$9.35