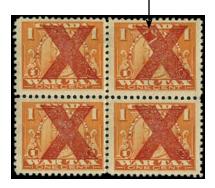

Newfoundland NFR48a\* 25c Gutter pair F/VF \*NH. Large margin at top cat \$31.25 IT38#3 - \$19 approx US \$16.15

large blob variety

INCLUMENTAL INCLUM

FWT7a\*NH - 1c orange red X PRECANCEL
VARIETY - part of block of 4.
Pos #2 red "X" has large blob near top of left arm
see arrow. Constant variety not previously reported, see
different shade block at right. IT38#4 - \$50 approx US\$42.50

FWT7a\*NH - 1c orange red X PRECANCEL
VARIETY - part of block of 4.
Pos #2 red "X" has large blob near top of left arm,
see arrow. Constant variety not previously reported, see different
shade block at left. 3 stamps \*NH, 1 almost \*NH
IT38#5 - \$45 approx US\$38.25