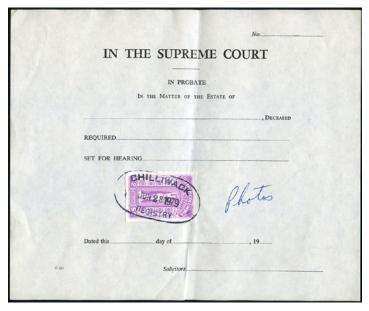

#### **British Columbia "IN THE SUPREME COURT"**

2 small documents 8 1/2" x 7". **BCL60** - \$2 magenta pays the required Fee on both. Interesting for the cancel collector as one document has black and the other blue Chilliwack Registry cancel. IT38#18 - \$20 approx US\$17