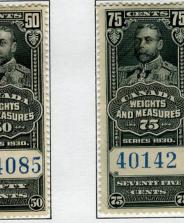

## WEIGHTS & MEASURES 1930 GEORGE V - BLUE CONTROL NUMBERS

1930 WEIGHTS & MEASURES complete used.

**FWM60-71** 5c to \$10 complete used set. Cat. \$101.50 IT38#9 - \$60 approx US\$51 **SOLD** 