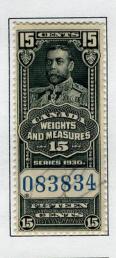

## WEIGHTS & MEASURES 1930 GEORGE V - BLUE CONTROL NUMBERS

1930 WEIGHTS & MEASURES complete used.

**FWM60-71** 5c to \$10 complete used set. Cat. \$101.50 IT38#9 - \$60 approx US\$51 **SOLD** 