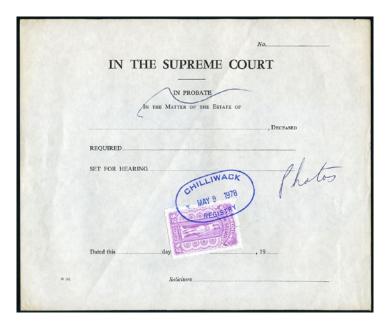

#### **British Columbia "IN THE SUPREME COURT"**

2 small documents 8 1/2" x 7". **BCL60** - \$2 magenta pays the required Fee on both. Interesting for the cancel collector as one document has black and the other blue Chilliwack Registry cancel. IT38#18 - \$20 approx US\$17