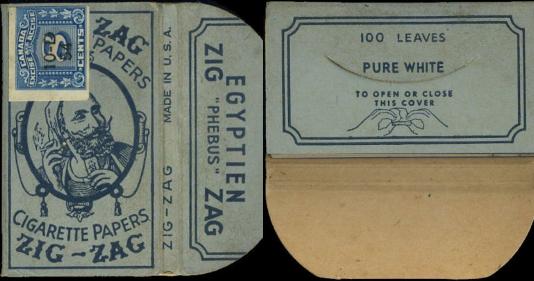

#### FX101 - 8c imperf used to pay CIGARETTE PAPER TAX

on complete package of Zig Zag cigarette papers. Package is still full of cigarette papers. I am showing the package folded open, so you see the entire design as well as the reverse. Very Fine condition. Private Treaty IT37#14 - \$49 approx US\$41.65

FX98 - 2c imperf used to pay CIGARETTE PAPER TAX

on very early package of **Zig Zag** cigarette papers. I am showing the package folded open, so you see the entire design as well as the reverse. Soiled condition, but still very collectable. One of these in better condition will sell for around \$80 to \$85. Private Treaty IT37#16 - \$34 approx US\$28.90