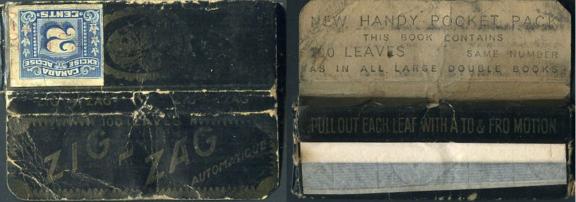

#### FX101 - 8c imperf used to pay CIGARETTE PAPER TAX

on complete package of Zig Zag cigarette papers. Package is still full of cigarette papers. I am showing the package folded open, so you see the entire design as well as the reverse. Very Fine condition. Private Treaty IT37#14 - \$49 approx US\$41.65

FX98 - 2c imperf used to pay CIGARETTE PAPER TAX

on very early package of **Zig Zag** cigarette papers. I am showing the package folded open, so you see the entire design as well as the reverse. Soiled condition, but still very collectable. One of these in better condition will sell for around \$80 to \$85. Private Treaty IT37#16 - \$34 approx US\$28.90