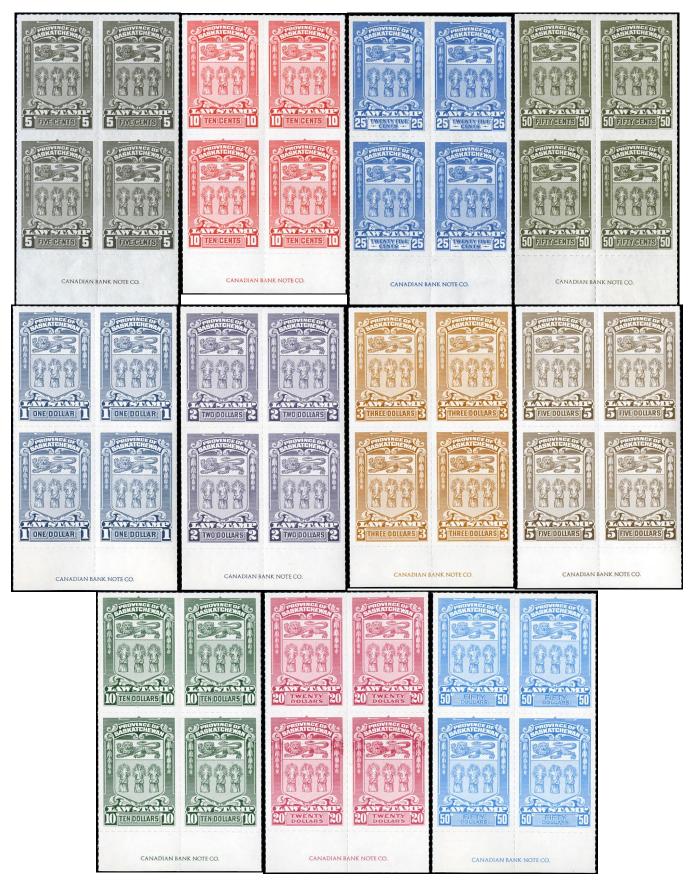

 This higher value is rarely seen on document - most notes seem to have a combination of lower values rather than one single higher value stamp.

 IT37#7 - \$65 approx US\$55.25 SOLD

SL68 - 78 SASKATCHEWAN LAW STAMPS complete 5c - \$50 Complete set of imprint blocks of 4 with "CANADIAN BANK NOTE CO." at bottom. Very few of these sets can exist as a complete set of sheets had to broken up to get the one imprint block out of each sheet. Very Fine mint never hinged. IT37#8 - \$500 approx US\$425