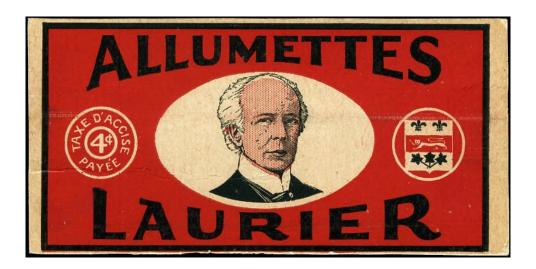

CANADA MATCH TAX imprinted in FRENCH on match box top.

"4c TAXE D'ACCISE PAYEE" in circular design at left.

### This is the EXTREMELY RARE FRENCH imprint.

Private Treaty - IT37#12 - \$299 approx US\$254.15

FX100 - 6c blue Imperf used to pay CIGARETTE PAPER TAX on complete package of Chantecler pure rice paper. I am showing the package folded open, so you see the entire design as well as the reverse. Very Fine condition. Private Treaty IT37# #15 - \$79 approx US\$67.15