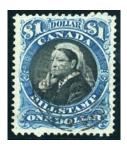

FB52 - \$1 Third Bill issue Very Fine to Superb used. Perf. 12 Light oval Quebec 1870's cancel. Exceptional copy. IT37#5 - \$30 approx US\$25.50

Manitoba 1877 LAW STAMPS overprinted "C F" 10c to \$1 in horizontal strips of three. A very attractive and unusual offering of scarce multiples of this early issue.