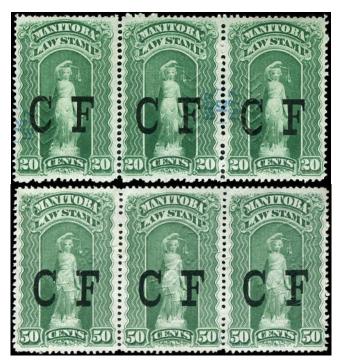

FB52 - \$1 Third Bill issue Very Fine to Superb used. Perf. 12 Light oval Quebec 1870's cancel. Exceptional copy. IT37#5 - \$30 approx US\$25.50

Manitoba 1877 LAW STAMPS overprinted "C F" 10c to \$1 in horizontal strips of three. A very attractive and unusual offering of scarce multiples of this early issue.

IT37#6 - \$45 approx US\$38.25

Mu how the after date & promise to pay to 2 Shuldly the tus or Order NDARD BANK Bank of Canada, here. ANADA Value received

 1881 Harriston promissory note for \$1000

 The 30c rate paid by FB49 - 30c blue. Nice clear Standard Bank cancel.