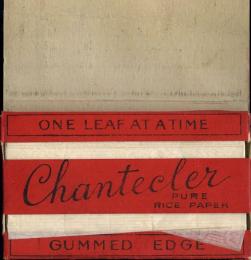

### This is the EXTREMELY RARE FRENCH imprint.

Private Treaty - IT37#12 - \$299 approx US\$254.15

FX100 - 6c blue Imperf used to pay CIGARETTE PAPER TAX on complete package of Chantecler pure rice paper. I am showing the package folded open, so you see the entire design as well as the reverse. Very Fine condition. Private Treaty IT37# #15 - \$79 approx US\$67.15