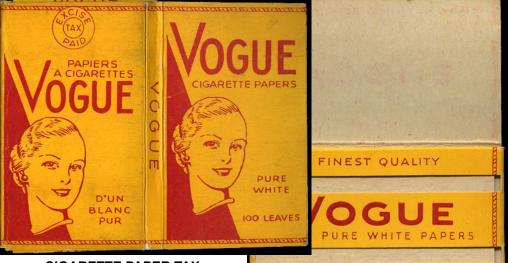

CIGARETTE PAPER TAX imprinted ``EXCISE TAX PAID`` in circular design at top of VOGUE cigarette paper. I am showing the package folded

open, so you see the entire design as well as the reverse. No papers in this package. Very fresh and very scarce. Private Treaty IT37#13 - \$59 approx US\$50.15