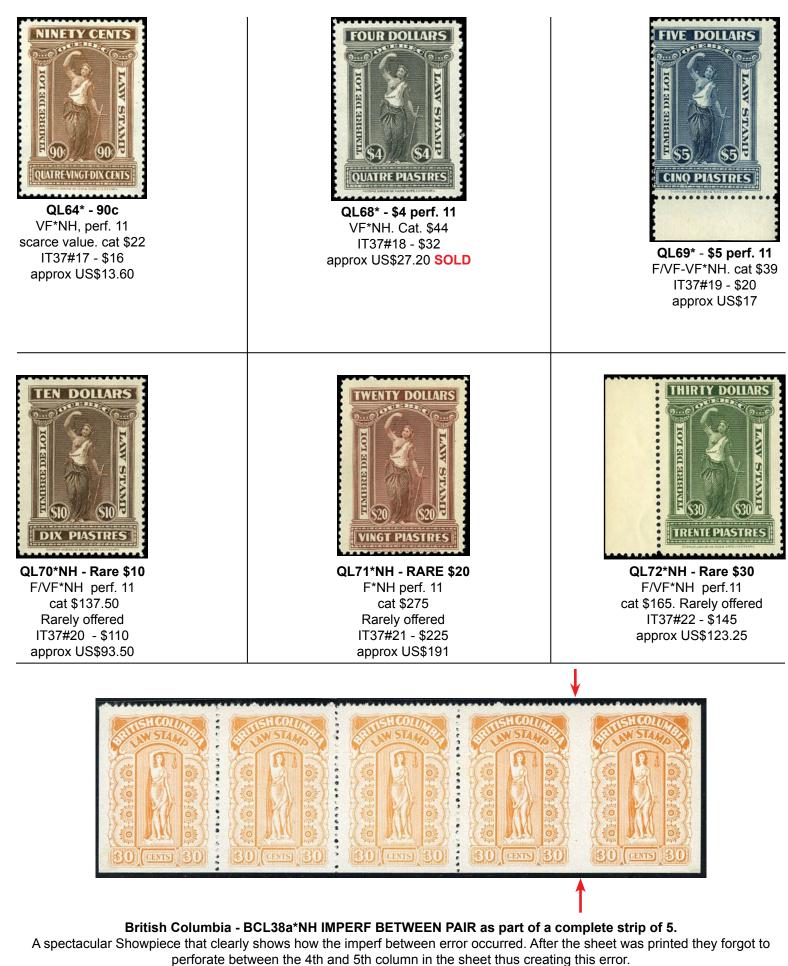

E.S.J. van Dam Ltd - internet price list www.canadarevenuestamps.com /product/pi.php - February 9, 2015 - page 8

Very rare in a complete strip of 5. Very Fine mint never hinged. Cat. value \$870

IT37#23 - \$625 approx US\$531