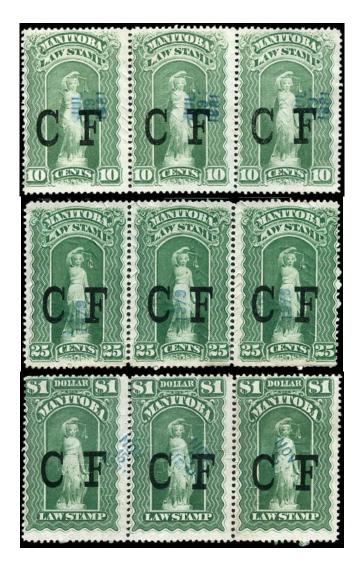

FB52 - \$1 Third Bill issue Very Fine to Superb used. Perf. 12 Light oval Quebec 1870's cancel. Exceptional copy. IT37#5 - \$30 approx US\$25.50

Manitoba 1877 LAW STAMPS overprinted "C F" 10c to \$1 in horizontal strips of three. A very attractive and unusual offering of scarce multiples of this early issue.

IT37#6 - \$45 approx US\$38.25

Mu how the after date & promise to pay to 2 Shuldly the tus or Order NDARD BANK Bank of Canada, here. ANADA Value received

 1881 Harriston promissory note for \$1000

 The 30c rate paid by FB49 - 30c blue. Nice clear Standard Bank cancel.