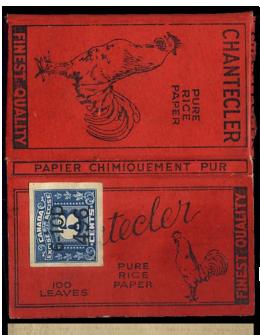

### This is the EXTREMELY RARE FRENCH imprint.

Private Treaty - IT37#12 - \$299 approx US\$254.15

FX100 - 6c blue Imperf used to pay CIGARETTE PAPER TAX on complete package of Chantecler pure rice paper. I am showing the package folded open, so you see the entire design as well as the reverse. Very Fine condition. Private Treaty IT37# #15 - \$79 approx US\$67.15