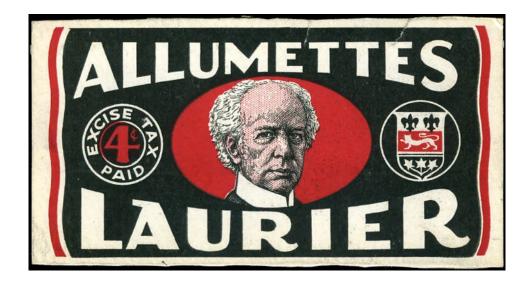

CANADA MATCH TAX imprinted in ENGLISH on match box top. "4c EXCISE TAX PAID" in circular design at left. Couple of small closed tears at top don't really affect appearance of this very attractive item. Rarely offered value. Private Treaty - IT37#11 - \$50 approx US\$42.50