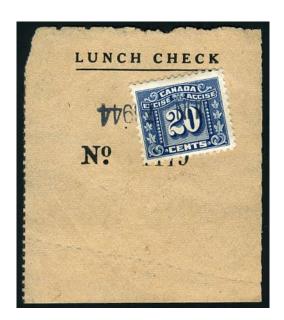

**FX43 - 20c Three Leaf Excise tax to pay used to pay the tax on 1944 lunch check.** A very nice item because it is clearly dated June 1, 1944. These receipts are seldom seen IT37#3 - \$15 approx US\$12.75 **SOLD** 