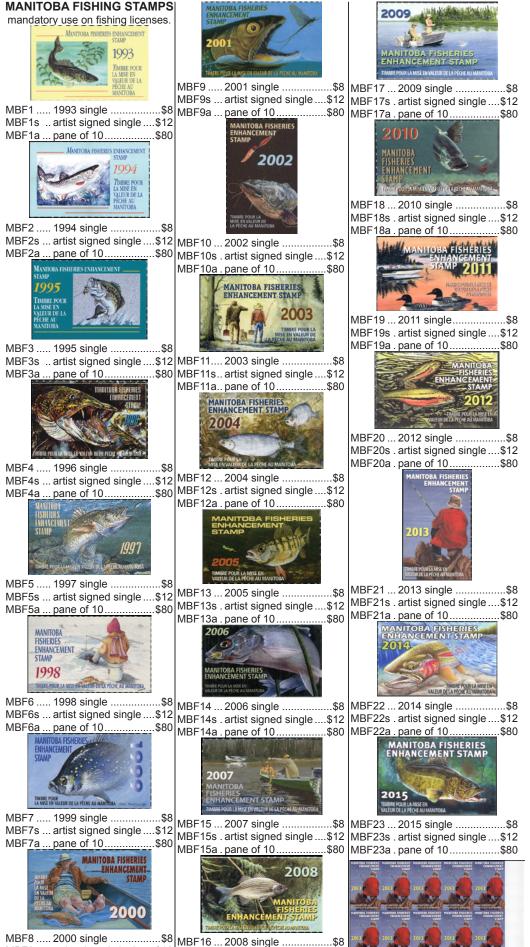

FREE - ELECTRONIC SUBSCRIPTIONS sign up on our website you will have access to all our newsletters in full colour as well as the #1 Canadian revenue stock.

| The 2009 Canadian revenue<br>stamp catalogue by E.S.J. van Dam<br><i>in stock for immediate delivery</i><br>The <i>definitive and only catalogue</i> for<br>Canada & provinces Revenues,<br>Telephone & Telegraph franks,<br>Duck, hunting & Wildlife Conservation stamps.<br>Spiral bound - 180 pages - 960 colour photos<br>to anywhere in Canada incl GSTCdn \$28.00 | MBF<br>MBF | 7 1999 single<br>7 s artist signed single<br>7 a pane of 10<br>8 <b>MANITOBA FISHERIES</b> | 512 MB<br>580 MB | TIMERE POUR LA MISE ENVALED | 2008<br>MANITOEA<br>FISHERIES<br>EMENT STAUP | \$12<br>\$80    |
|-------------------------------------------------------------------------------------------------------------------------------------------------------------------------------------------------------------------------------------------------------------------------------------------------------------------------------------------------------------------------|------------|--------------------------------------------------------------------------------------------|------------------|-----------------------------|----------------------------------------------|-----------------|
| to USACdn \$31.95                                                                                                                                                                                                                                                                                                                                                       | MBF        | 8 2000 single                                                                              | \$8 MB           | F16 2008 si                 | ngle                                         | \$8             |
| OverseasCdn \$42.00                                                                                                                                                                                                                                                                                                                                                     | MBF        | 8s artist signed single\$                                                                  | 512 MB           | F16s artist sid             | aned sinale                                  | \$12            |
| prices include Air Mail shipping                                                                                                                                                                                                                                                                                                                                        | MBF        | 8a pane of 10\$                                                                            | <sup>80</sup> MB | F16a . pane of              | <sup>-</sup> 10                              | .\$80           |
| + applicable taxes in Canada.                                                                                                                                                                                                                                                                                                                                           |            |                                                                                            |                  |                             | DISC<br>order over \$2                       |                 |
|                                                                                                                                                                                                                                                                                                                                                                         |            | ReveNews #177 - pag                                                                        | ge 2 - N         | /lay 2016                   | order över å.                                | 25 - 10<br>over |

MBF22a - pane of 10 layout DISCOUNT Manitoba fishing stamps only. der over \$25 - 10% discount, over \$250 - 15% discount. over \$1000 - take 20% discount