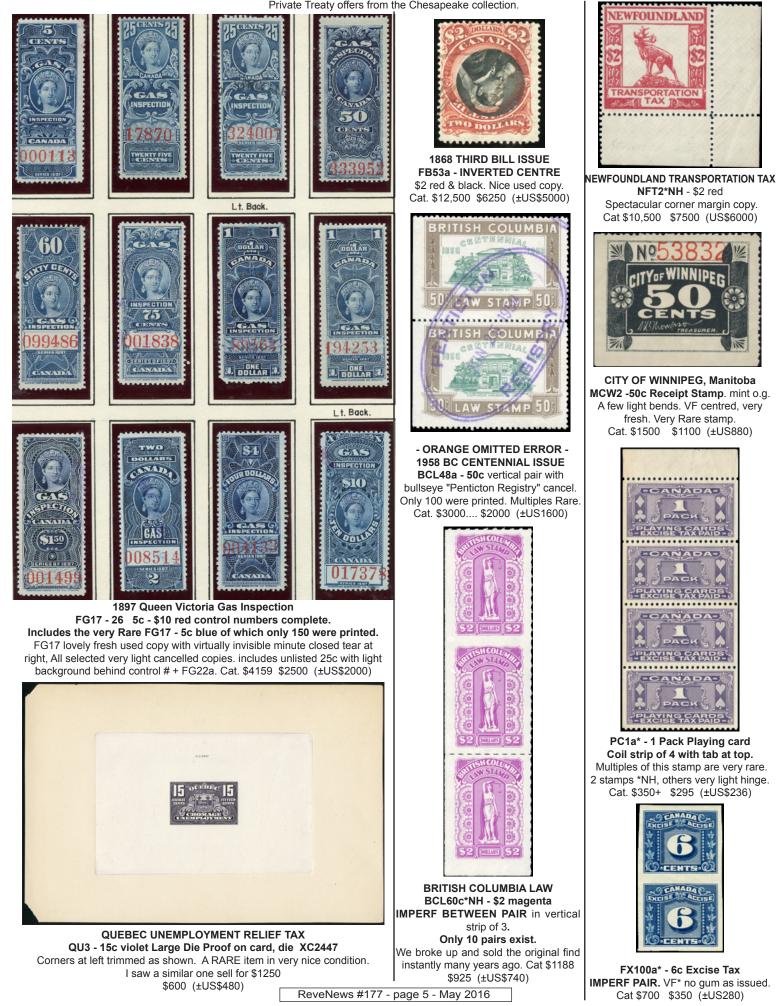

#### PRIVATE TREATY OFFERINGS FROM THE CHESAPEAKE COLLECTION

1897, 1906 WEIGHTS & MEASURES Die Proofs and Essays. Each with die # at top or bottom. Printed on very thick paper. Lovely fresh condition. The 1c & 2c values were never issued and are extremely rare Essays. - Extremely Rare & desirable - . Private treaty from the Chesapeake collection - 13 different values as pictured above - \$6000 (±US\$4800)

#### Rare MANITOBA DOCUMENT COLLECTION - by private treaty from the Chesapeake collection.

Ex the famous Pitblado collection - Isaac Pitblado put together the absolute best Manitoba collection many years ago. Manitoba documents extremely rare. Very few documents have survived - they are very much undervalued. This is a rare opportunity. All are complete unless noted otherwise. Some typical small faults to be expected on 139 year old documents. Only a few partial scans shown. PROVISIONALS ON DOCUMENT, if you can find them, TYPICALLY SELL FOR many MULTIPLES OF CATALOGUE VALUE. Just the 6 PROVISIONAL documents catalog over \$3725 would typically sell for at least \$7500 to \$10,000.

ML1, 7 1877 10c o/p "L S" + 10c overprinted "C F" on printed legal size document "In the Queen's Bench Affidavit of Disbursement". Spectacular VF ML4,7,10 1877 ML4, 7, 10 x 2 on complete handwritten legal size document

ML7 1877 10c o/p "C F" on handwritten legal size document. Small part of document along with stamp torn from document .

ML8 1884 20c overprinted "CF" on small handwritten document "In the Queen's Bench, letter of expiring commission". About VF

ML9, 10, 45 1885 20c & 25c overprinted "CF" +10c ascending CF on LS on printed legal size document. bit of separation repaired with tape, still nice. ML9 1877 25 overprint "CF" on piece

ML19,7-10 1877 ML19 25c red & black signed "EWR" Provisional + 10c, 20c x3, 25c & 50c overprinted "CF" on spectacular printed legal size "Selkirk County Court Writ of Summons". Stamps on both sides. Showpiece

ML23 1881 ML23 10c red & black o/p "CF" Provisional on spectacular printed "Sheriff's Office, Province of Manitoba Sheriff's Certificate". VF

ML23 1881 ML23 10c red & black o/p "CF" Provisional on nice handwritten legal size "In the Queens' Bench for order appointing Guardian", VF

ML23, 29 1881 ML23 10c red & black overprinted "CF" + 10c red & black overprinted "LS" Provisional on handwritten "Affidavit of Plaintiff", VF

ML24 1881 ML24 20c red & black overprinted "CF" on small pristine handwritten "Queen's Bench" document, VF

ML25 1881 ML25 50c red & black overprinted "CF" on small handwritten "In the Queen's Bench" document. Some partial remaining hinges ML38 1884 10c green overprinted "LS" red manuscript "CF" with "LS" stroked out on VF printed legal size "In the Court of the Queen's bench Affidavit for Garnishee order"

ML38188410c green overprinted "LS" red manuscript "CF" with "LS" stroked out on VF handwritten legal size "In the Court of the queen's bench", VFML38, 10188410c green overprinted "LS" red manuscript "CF" with "LS" stroked out (faulty corner) + 50c overprinted "CF" on 1/2 documentML451884ML45 10c overprinted "LS" with "CF" handstamp on legal size handwritten "Affidavit". VF

ML47 1884 ML47 50c o/p "LS" + "CF" handstamp on small printed "Appearance". Separated on fold reinforced with 1" of tape. Still attractive & rare ML48 Unlisted 1884 ML48 10c with handstamped "B" on "C" of "CF" on overprinted "LS". Document repaired with several pieces of tape well clear from the stamp. Still very nice. UNLISTED

ML49 1884 ML49 50c overprinted "LS" with red handstamped "CF" on small VF handwritten "Appearance"

ML49 1884 ML49 50c overprinted "LS" with red handstamped "CF" on small VF printed "Appearance"

ML50 1885 ML50 very rare tall thin "CF" on 10c overprinted "LS" on 1/2 document which actually appears complete from front for display purposes ML59, 65, 79, 93 1886 ML59 x2, 65 x2, 79x3, 93 on printed legal size "Court of the Queen's Bench Writ of Fieri facias de Terris". Stamps on both sides. Far right section completely separated on fold. 1 stamp faulty from fold

ML74,94 1889 ML74 10c handstamped "BF" + 10c handstamped "JF" on small handwritten document. Small piece missing upper left of document F/VF MS3 1948 MS3 - 50c Search Fee pair on small "Required Search" form. VF used. Just the stamps catalogue \$1000 for the pair. Very attractive & Rare.