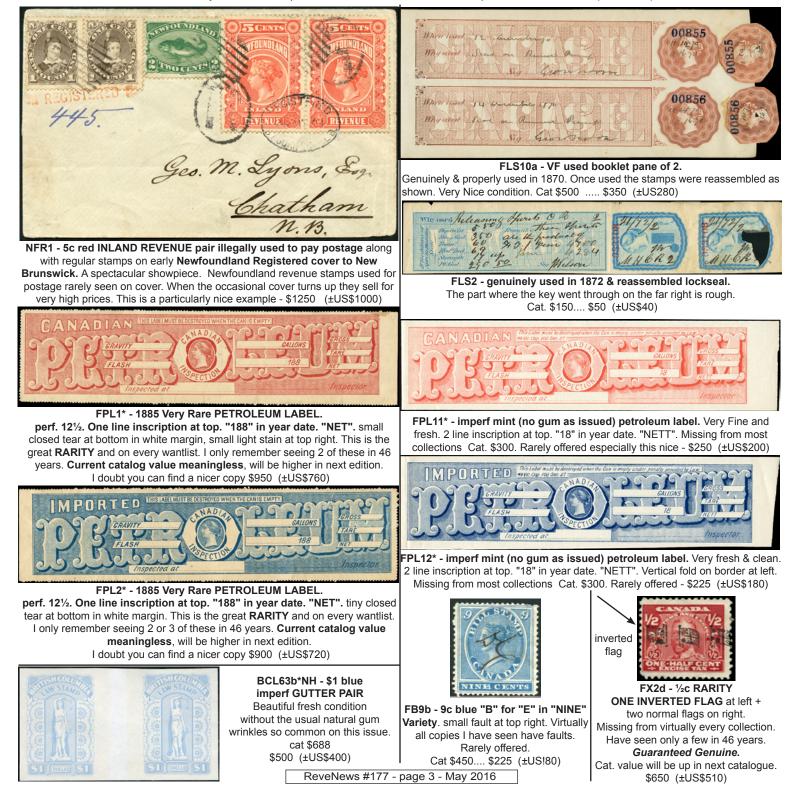

1 of only 2 copies known

Very nice fresh condition, several tiny pinholes from when the Frank was probably attached to a letter or other document. Staples weren't known then, so pins were used to "staple" items together. This item is so rare that it wasn't even photographed in any of our revenue catalogues. Catalogue price is meaningless as there hasn't been a transaction of this stamp in many years.

This is one of the great Canadian revenue rarities and a key piece to complete your collection. If this were a postage stamp it would sell for probably hundreds of thousands of dollars. This item is much rarer than the FB53a INVERT of which at least 21 copies are known. By private treaty from the Chesapeake collection. This spectacular item \$25,000 (±US\$20,000)

NFB1b - 10/12c NEWFOUNDLAND BEER STAMP - The only known copy Perf. 14 x14 x 14 x13. Very Fine-Superb used. Current catalogue value is meaningless - will be going up in next catalogue SPECTACULAR SHOWPIECE - UNIQUE - \$12,500 (±US\$10,000)

NBL7b - 50c brown 1891 STRIP OF 3 - IMPERF VERTICALLY January 3,1891 cancels. Light natural corner paper crease at upper right of stamp on right doesn't detract from this great rarity. This spectacular item is unique. Ex: Siverts By private treaty from the Chesapeake collection.

\$4500 (±US\$3600)