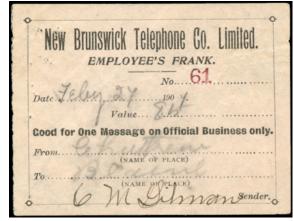

#### I WILL HAVE A BOOTH AT THESE SHOWS

CANPEX 2016, LONDON, ON October 15 - 16, 2016

Hellenic Community Centre, 133 Southdale Road West

SATISFACTION GUARANTEED OR MONEY REFUNDED

NEW BRUNSWICK TELEPHONE CO. LTD. NBF1 - EMPLOYEE'S FRANK.

1 of only 2 copies known

Very nice fresh condition, several tiny pinholes from when the Frank was probably attached to a letter or other document. Staples weren't known then, so pins were used to "staple" items together. This item is so rare that it wasn't even photographed in any of our revenue catalogues. Catalogue price is meaningless as there hasn't been a transaction of this stamp in many years.

This is one of the great Canadian revenue rarities and a key piece to complete your collection. If this were a postage stamp it would sell for probably hundreds of thousands of dollars. This item is much rarer than the FB53a INVERT of which at least 21 copies are known. By private treaty from the Chesapeake collection. This spectacular item \$25,000 (±US\$20,000)