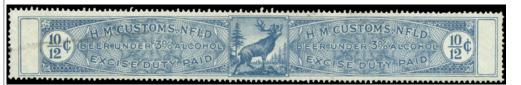

NFB1b - 10/12c NEWFOUNDLAND BEER STAMP - The only known copy Perf. 14 x14 x 14 x13. Very Fine-Superb used. Current catalogue value is meaningless - will be going up in next catalogue SPECTACULAR SHOWPIECE - UNIQUE - \$12,500 (±US\$10,000)