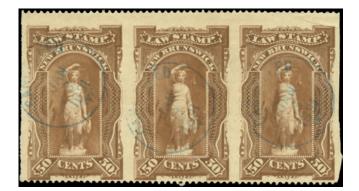

NBL7b - 50c brown 1891 STRIP OF 3 - IMPERF VERTICALLY January 3,1891 cancels. Light natural corner paper crease at upper right of stamp on right doesn't detract from this great rarity. This spectacular item is unique. Ex: Siverts By private treaty from the Chesapeake collection.

\$4500 (±US\$3600)