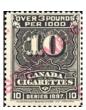

Ryan RC207 - Brandom C306a - the extremely rare black 50 cigarettes "OVER 3 POUNDS PER 1000". Perf 12. Used on cigarettes made from foreign leaf. Additionally the stamp is overprinted "SPECIMEN" in red. Many years ago I had one single used copy of this stamp and already then it sold for \$100. This stamp is mint never hinged. Unlisted as a specimen in both catalogs. Printed & Engraved by American Banknote Co. A great rarity - \$150

Ryan RC208 - Brandom C307 - the extremely rare black 100 cigarettes "OVER 3 POUNDS PER 1000". Perf 12. Used on cigarettes made from foreign leaf. Additionally the stamp is overprinted "SPECIMEN" in red. Many years ago we had a single used copy of this stamp and already then it sold for \$100. This stamp is mint never hinged. Unlisted as a specimen in both catalogs. Printed & Engraved by American Banknote Co. A great rarity - \$150

Series of 1897 cigarette stamps. Mint never hinged overprinted with large red "SPECIMEN".

| Printed & Engraved by American Bank Note Company |          |         |  |  |
|--------------------------------------------------|----------|---------|--|--|
| Ryan RC128 - Brandom C261                        | 6c black | \$12.50 |  |  |
| Ryan RC131 - Brandom C263                        | 7c black | \$12.50 |  |  |
| Ryan RC154 - Brandom C280                        | 7c red   | \$12.50 |  |  |
| Special Offer                                    |          |         |  |  |