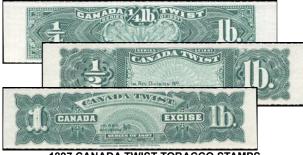

### 1897 CANADA TWIST TOBACCO STAMPS

Ryan Catalog numbers RT213, 214 + 215. Complete set of 3 values 1/4 lb, 1/2 lb and 1 lb green singles with red control numbers. Spectacularly engraved & printed by American Bank Note Co. VF mint, as issued without gum - singles \$35 vertical pairs - \$65

1897 CANADA TWIST TOBACCO STAMPS without control numbers - Ryan cat. RT213n,214n, 215n Complete set of 3 values 1/4 lb, 1/2 lb & 1 lb green. VF mint, singles as issued without gum - \$50

NT201\* - 2 ozs blue, red control #, imperf NEWFOUNDLAND Tobacco stamp. Engraved & printed by the British American Bank Note Co, Ottawa. Pristine mint, no gum as issued. imperf single - \$85 or Imperf pair as shown \$150