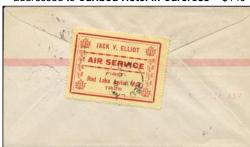

CL3 - 25c red Laurentide Air Service. F/VF\* heavy hinge with light natural gum bends as is so typical for this value. Cat \$135 ... \$65

ReveNews #172 - page 8 - July 2013

CL7 on registered cover from Toronto April 8, 1926 to Red Lake via Rolling Portage. Returned via Rolling Portage April 17 and Kitchener April 21. From Berberich the Kitchener stamp dealer who was "inadvertently" sold some of the blue Elliot essays and then used them on covers. Attractive and unusual - \$250