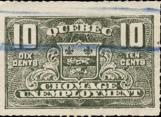

### 1934 - 39 Quebec Unemployment Relief forgeries used by bootleggers

during prohibition to make their moonshine appear genuine for their U. S. customers.

This is the most spectacular collection I have ever seen (43+ years).

The collection clearly shows the progression of the quality of stamps produced by the bootleggers with their final product appearing almost perfect, but still rouletted instead of perforated.

This one of a kind collection - \$1995

QU2 actual unused stamp

QU2 **FORGERY** mint never hinged - very RARE

QU2 genuinely used rouletted FORGERY - extremely RARE

QU3 actual used stamp

QU3 **FORGERY** genuinely used crudely produced with coarse rouletted . EXTREMELY RARE

QU3 **FORGERY** genuinely used coarse x fine rouletted EXTREMELY RARE

QU3 aniline **FORGERY** genuinely used. Fine rouletted . EXTREMELY RARE

QU3 **FORGERY** unused. Fine rouletted. scarce

QU3 **FORGERY** genuinely used. Fine rouletted. very RARE