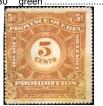

### **QUEBEC 1919 PROHIBITION STAMPS**

| mese | are  | without the usual lold | s, mins, etc |
|------|------|------------------------|--------------|
| QP1  | 1c   | orange                 | 26.25        |
| QP2  | 2c   | blue                   | 15.00        |
| QP3  | 5c   | light brown            | 11.25        |
| QP4  | 10c  | bistre brown           | 48.75        |
| QP5  | 10c  | black                  | 18.75        |
| QP6  | 20c  | vermilion              | 33.75        |
| QP7  | 50c  | dark brown             | 125.00       |
| QP8  | \$1  | olive green            | 225.00       |
| QP9  | \$5  | blue green             | 1000.00      |
| QP10 | \$10 | blue violet            | 1000.00      |
|      |      |                        |              |