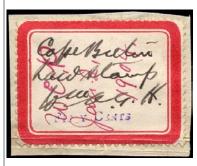

Cape Breton - NSC11a
- Provisional Law Stamp with stamped purple
"Fifty Cents" value.

Spectacular copy of this great rarity. Horizontal document fold at bottom of stamp in red border just above the perfs and well clear of the white part of the stamp design. Includes our colour photo certificate of authenticity.