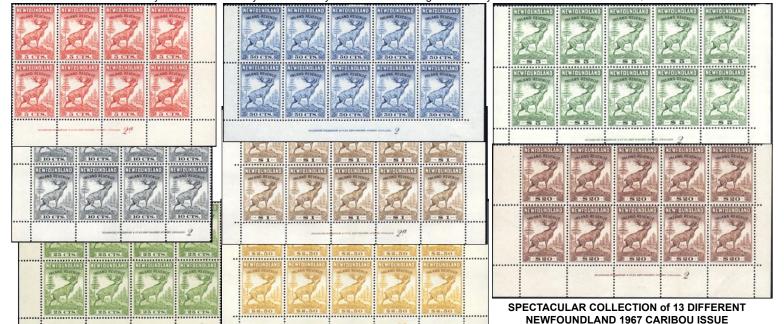

NFR46-50\*NH - 1968 CARIBOUS 5c - \$1 + NFR46a,47a,48a - 5c,10c, 25c **GUTTER PAIRS.** F-F/VF\*NH. Cat. \$128.13. very colorful - \$69

ReveNews #172 - page 7 - July 2013

**1926 Elliot-Fairchilds Air Service** VF\*NH **IMPERF PROOFS**. 1 is red & yellow other is black on yellow both are on white paper. Pristine. Cat. \$1050 - \$750