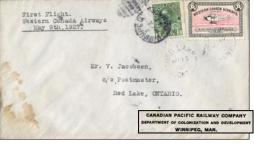

CL40-2802 Western Canada Airways. December 31, 1928 First Flight cover Sioux Lookout to Pickle Lake. Special purple cachets. PILOT SIGNED "A H Farrington". Regular price - \$159.... Special - \$129

CL9d\* - 25c blue on yellow background. 1926 Elliot-Fairchild Air Service complete pane of 8. Position #1 shows the very scarce CL9c "filled wing" variety. CL9c is \*NH and catalogues \$150. Position #4 is INVERTED and in pair with pos #4 or pos #8 catalogs \$150. Catalogue value of the entire pane is \$525. My price only \$399 for the complete pane.