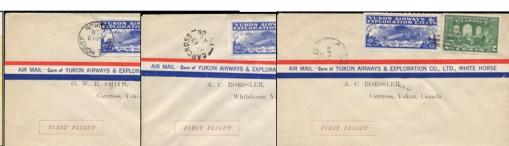

### **DISCOUNTS THIS PAGE:**

over \$50 - 5% discount, over \$500 - 10%, over \$2500 - 15%, over \$7500 - 20%

Yukon Airways - 3 different First Flight covers - April 13, 1928 - First Flight Whitehorse to Carcross, Carcross to Whitehorse & Atlin to Carcross. Cat. value \$195 - SUPER SPECIAL - \$109 for all 3 covers.