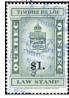

#### 1912 Law Stamps.

|        | 1      | 912 Law Stamps.              |
|--------|--------|------------------------------|
| Man    | y valu | es come in perf. 11 and 12.  |
| Prices | shown  | are for most common variety. |
| QL56   | 10c    | green 0.38                   |
| QL57   | 20c    | blue 0.38                    |
| QL58   | 30c    | orange 0.38                  |
| QL59   | 40c    | brown 0.56                   |
| QL60   | 50c    | black 0.38                   |
| QL60a  |        | hairlines 15.00              |
| QL61   | 60c    | olive 1.50                   |
| QL62   | 70c    | bistre 3.00                  |
| QL63   | 80c    | brown 2.63                   |
| QL63a  |        | hairlines 15.00              |
| QL64   | 90c    | red brown 13.13              |
| QL65   | \$1    | red 0.19                     |
| QL65a  |        | orange 0.75                  |
| QL66   | \$2    | purple 5.63                  |
| QL67   | \$3    | green 9.38                   |
| QL68   | \$4    | grey 13.13                   |
| QL69   | \$5    | blue9.38                     |
| QL70   | \$10   | violetbrown shades . 150.00  |
| QL71   | \$20   | red brown, mint NH . 175.00  |

.... 150.00

QL72 \$30

| 1923  | "HON | ORAIRES-FEES" over    | rprint |  |
|-------|------|-----------------------|--------|--|
| QL73  | 10c  | green                 | 0.19   |  |
| QL74  | 20c  | blue                  | 0.19   |  |
| QL74a |      | hairlines             | 15.00  |  |
| QL74b |      | bluish paper          | 10.00  |  |
| QL75  | 30c  | orange                | 0.19   |  |
| QL76  | 40c  | brown                 | 0.75   |  |
| QL77  | 50c  | black                 | 0.26   |  |
| QL78  | 60c  | olive                 | 9.00   |  |
| QL79  | 70c  | bistre                | 7.50   |  |
| QL80  | 80c  | brown                 | 4.50   |  |
| QL81  | 90c  | red brown             | 6.00   |  |
| QL82  | \$1  | red (shades)          | 0.56   |  |
| QL82c |      | orange                | 2.63   |  |
| QL83  | \$2  | purple                | 2.06   |  |
| QL84  | \$3  | green                 | 6.38   |  |
| QL85  | \$4  | grey                  | 7.50   |  |
| QL86  | \$5  | blue                  | 11.25  |  |
| QL87  | \$10 | violet brown (shades) | 75.00  |  |
| QL89  | \$30 | olive                 | 55.00  |  |