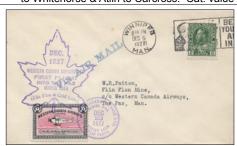

CL40-2706 - Dec 23, 1927 FF cover Flin Flon to the Pas. Very unusual VARIETY - pink colour shifted to right causing white vertical line to right of frame on left. Nice Santa Claus slogan cancel. VF - \$99