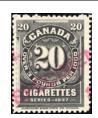

Series of 1897 cigarette stamps. Mint never hinged overprinted with large red "SPECIMEN".

| Printed & Engraved by American Bank Note Company |          |         |  |  |
|--------------------------------------------------|----------|---------|--|--|
| Ryan RC128 - Brandom C261                        | 6c black | \$12.50 |  |  |
| Ryan RC131 - Brandom C263                        | 7c black | \$12.50 |  |  |
| Ryan RC154 - Brandom C280                        | 7c red   | \$12.50 |  |  |
| Special Offer                                    |          |         |  |  |

buy all 3 different singles for only \$30, Blocks of 4 - \$100

PER 1000" used on cigarettes used on cigarettes made from foreign leaf. Mint foreign leaf. ``Mint never A great Rarity - \$150

never hinged. Additionally this hinged. Additionally this item is overprinted "SPECIMEN" is a contributed "SPECIMEN" in in red. Have only seen a few red Have only see in 43+ years. Unlisted as a red. Have only seen a few in 43+ background is shifted to the left