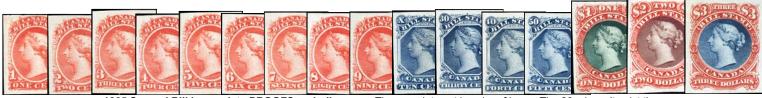

**1865 Second Bill issue plate PROOFS on india paper.** The complete set in color of issue. The 20c doesn't exist thus. A lovely fresh set of this very attractive early Queen Victoria design. Printed by the American Bank Note Co - \$329