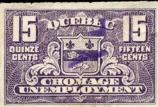

### 1934 - 39 Quebec Unemployment Relief forgeries used by bootleggers

during prohibition to make their moonshine appear genuine for their U. S. customers.

This is the most spectacular collection I have ever seen (43+ years).

The collection clearly shows the progression of the quality of stamps produced by the bootleggers with their final product appearing almost perfect, but still rouletted instead of perforated.

This one of a kind collection - \$1995

QU2 actual unused stamp

QU2 **FORGERY** mint never hinged - very RARE

QU2 genuinely used rouletted FORGERY - extremely RARE

QU3 actual used stamp

QU3 **FORGERY** genuinely used crudely produced with coarse rouletted . EXTREMELY RARE

#### 1934-39 UNEMPLOYMENT INSURANCE QU2 10c olive green ......0.75 QU3 15c violet