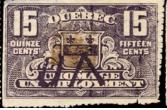

### 1934 - 39 Quebec Unemployment Relief forgeries used by bootleggers

during prohibition to make their moonshine appear genuine for their U. S. customers.

This is the most spectacular collection I have ever seen (43+ years).

The collection clearly shows the progression of the quality of stamps produced by the bootleggers with their final product appearing almost perfect, but still rouletted instead of perforated.

This one of a kind collection - \$1995

QU3 **FORGERY** genuinely used coarse x fine rouletted EXTREMELY RARE

QU3 aniline **FORGERY** genuinely used. Fine rouletted . EXTREMELY RARE

QU3 **FORGERY** unused. Fine rouletted. scarce

QU3 **FORGERY** genuinely used. Fine rouletted. very RARE

#### 1934-39 UNEMPLOYMENT INSURANCE QU2 10c olive green ......0.75 QU3 15c violet