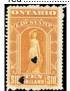

Cape Breton - NSC11a
- Provisional Law Stamp with stamped purple
"Fifty Cents" value.

Spectacular copy of this great rarity. Horizontal document fold at bottom of stamp in red border just above the perfs and well clear of the white part of the stamp design. Includes our colour photo certificate of authenticity.

Cat. \$4500

1 of only 2 copies known - \$3495 -

convenient payment terms available

FSC18\*NH - \$1 blue without control numbers F/VF, Spectacular 1935 King Geo. V design - \$599

1876 Young Queen Victoria CANADA SUPREME COURT FSC2P - 20c lilac.