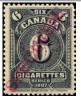

Series of 1897 cigarette stamps. Mint never hinged overprinted with large red "SPECIMEN".

| Printed & Engraved by American Bank Note Company |          |         |  |  |
|--------------------------------------------------|----------|---------|--|--|
| Ryan RC128 - Brandom C261                        | 6c black | \$12.50 |  |  |
| Ryan RC131 - Brandom C263                        | 7c black | \$12.50 |  |  |
| Ryan RC154 - Brandom C280                        | 7c red   | \$12.50 |  |  |
| Special Offer                                    |          |         |  |  |