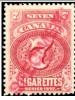

1880, 1883 - Collection of 15 different Canada cigarette stamps. Includes perforated, imperf, red, blue and black stamps. Includes strips with control number, without control number, printed on reverse, etc. Lovely group in pristine condition. 15 different - \$99.95

### 1897 CANADA TWIST TOBACCO STAMPS

Ryan Catalog numbers RT213, 214 + 215. Complete set of 3 values 1/4 lb, 1/2 lb and 1 lb green singles with red control numbers. Spectacularly engraved & printed by American Bank Note Co. VF mint, as issued without gum - singles \$35 vertical pairs - \$65

1897 CANADA TWIST TOBACCO STAMPS without control numbers - Ryan cat. RT213n,214n, 215n Complete set of 3 values 1/4 lb, 1/2 lb & 1 lb green. VF mint, singles as issued without gum - \$50

NT201\* - 2 ozs blue, red control #, imperf NEWFOUNDLAND Tobacco stamp. Engraved & printed by the British American Bank Note Co, Ottawa. Pristine mint, no gum as issued. imperf single - \$85 or Imperf pair as shown \$150