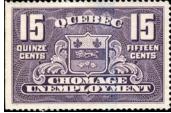

### 1934 - 39 Quebec Unemployment Relief forgeries used by bootleggers

during prohibition to make their moonshine appear genuine for their U. S. customers.

This is the most spectacular collection I have ever seen (43+ years).

The collection clearly shows the progression of the quality of stamps produced by the bootleggers with their final product appearing almost perfect, but still rouletted instead of perforated.

This one of a kind collection - \$1995

QU2 actual unused stamp

QU2 **FORGERY** mint never hinged - very RARE

QU2 genuinely used rouletted FORGERY - extremely RARE

QU3 actual used stamp

QU3 **FORGERY** genuinely used crudely produced with coarse rouletted . EXTREMELY RARE

#### 1934-39 UNEMPLOYMENT INSURANCE QU2 10c olive green ......0.75 QU3 15c violet