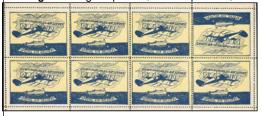

CL40-2802 Western Canada Airways. December 31, 1928 First Flight cover Sioux Lookout to Pickle Lake. Special purple cachets. PILOT SIGNED "A H Farrington". Regular price - \$159.... Special - \$129

CL9d\* - 25c blue on yellow background. 1926 Elliot-Fairchild Air Service complete pane of 8. Position #1 shows the very scarce CL9c "filled wing" variety. CL9c is \*NH and catalogues \$150. Position #4 is INVERTED and in pair with pos #4 or pos #8 catalogs \$150. Catalogue value of the entire pane is \$525. My price only \$399 for the complete pane.