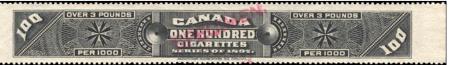

Ryan RC208 - Brandom C307 - the extremely rare black 100 cigarettes "OVER 3 POUNDS PER 1000". Perf 12. Used on cigarettes made from foreign leaf. Additionally the stamp is overprinted "SPECIMEN" in red. Many years ago we had a single used copy of this stamp and already then it sold for \$100. This stamp is mint never hinged. Unlisted as a specimen in both catalogs. Printed & Engraved by American Banknote Co. A great rarity - \$150