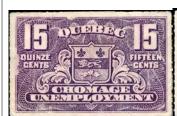

### 1934 - 39 Quebec Unemployment Relief forgeries used by bootleggers

during prohibition to make their moonshine appear genuine for their U. S. customers.

This is the most spectacular collection I have ever seen (43+ years).

The collection clearly shows the progression of the quality of stamps produced by the bootleggers with their final product appearing almost perfect, but still rouletted instead of perforated.

This one of a kind collection - \$1995

QU3 **FORGERY** genuinely used coarse x fine rouletted EXTREMELY RARE

QU3 aniline **FORGERY** genuinely used. Fine rouletted . EXTREMELY RARE

QU3 **FORGERY** unused. Fine rouletted. scarce

QU3 **FORGERY** genuinely used. Fine rouletted. very RARE

#### 1934-39 UNEMPLOYMENT INSURANCE QU2 10c olive green ......0.75 QU3 15c violet