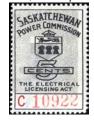

Cape Breton - NSC11a
- Provisional Law Stamp with stamped purple
"Fifty Cents" value.

Spectacular copy of this great rarity. Horizontal document fold at bottom of stamp in red border just above the perfs and well clear of the white part of the stamp design. Includes our colour photo certificate of authenticity.

Cat. \$4500

1 of only 2 copies known - \$3495 -

convenient payment terms available

FSC18\*NH - \$1 blue without control numbers F/VF, Spectacular 1935 King Geo. V design - \$599

1876 Young Queen Victoria CANADA SUPREME COURT FSC2P - 20c lilac.