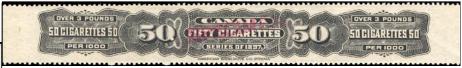

Ryan RC207 - Brandom C306a - the extremely rare black 50 cigarettes "OVER 3 POUNDS PER 1000". Perf 12. Used on cigarettes made from foreign leaf. Additionally the stamp is overprinted "SPECIMEN" in red. Many years ago I had one single used copy of this stamp and already then it sold for \$100. This stamp is mint never hinged. Unlisted as a specimen in both catalogs. Printed & Engraved by American Banknote Co. A great rarity - \$150