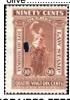

Cape Breton - NSC11a
- Provisional Law Stamp with stamped purple
"Fifty Cents" value.

Spectacular copy of this great rarity. Horizontal document fold at bottom of stamp in red border just above the perfs and well clear of the white part of the stamp design. Includes our colour photo certificate of authenticity.

Cat. \$4500

1 of only 2 copies known - \$3495 -

convenient payment terms available

FSC18\*NH - \$1 blue without control numbers F/VF, Spectacular 1935 King Geo. V design - \$599

1876 Young Queen Victoria CANADA SUPREME COURT FSC2P - 20c lilac.