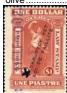

### **QUEBEC 1919 PROHIBITION STAMPS**

| mese | are  | without the usual lold | s, mins, etc |
|------|------|------------------------|--------------|
| QP1  | 1c   | orange                 | 26.25        |
| QP2  | 2c   | blue                   | 15.00        |
| QP3  | 5c   | light brown            | 11.25        |
| QP4  | 10c  | bistre brown           | 48.75        |
| QP5  | 10c  | black                  | 18.75        |
| QP6  | 20c  | vermilion              | 33.75        |
| QP7  | 50c  | dark brown             | 125.00       |
| QP8  | \$1  | olive green            | 225.00       |
| QP9  | \$5  | blue green             | 1000.00      |
| QP10 | \$10 | blue violet            | 1000.00      |
|      |      |                        |              |