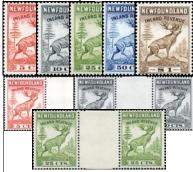

black plate 2 and 2a + NFR48 - 25c green plate 2 and 2a + NFR49-50c blue plate 2 and 2a + NFR50 - \$1 brown plate 2 + NFR51 mustard - \$2.50 plate 2a + NFR52 - \$5 green plate 2 and 2a + NFR53 - the very rare \$20 brown plate 2. An extremely rare collection. F/VF NH condition. except for a very light hinge on 1 x \$5 stamp in plate 2. This issue is very much undervalued. It was only in use and for sale in Newfoundland for a very short time and withdrawn from sale without notice. Only a sampling of the blocks shown. Catalog value just as single stamps is \$7400 and can easily add another \$1500 for the value of the imprints for total of \$8900.

A well centered and fresh set of this issue. Each has the small type "cancelled" perfin. \$3 ironed out document fold + small corner crease. Seldom seen complete. Cat. value \$1060 ......\$695

PLATE NUMBER IMPRINT BLOCKS.
Included are NFR46 - 5c red plate 2 and 2a + NFR47 - 10c