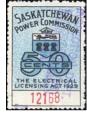

Cape Breton - NSC11a
- Provisional Law Stamp with stamped purple
"Fifty Cents" value.

Spectacular copy of this great rarity. Horizontal document fold at bottom of stamp in red border just above the perfs and well clear of the white part of the stamp design. Includes our colour photo certificate of authenticity.

Cat. \$4500

1 of only 2 copies known - \$3495 -

convenient payment terms available

FSC18\*NH - \$1 blue without control numbers F/VF, Spectacular 1935 King Geo. V design - \$599

1876 Young Queen Victoria CANADA SUPREME COURT FSC2P - 20c lilac.