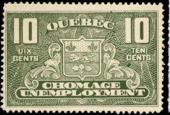

### 1934 - 39 Quebec Unemployment Relief forgeries used by bootleggers

during prohibition to make their moonshine appear genuine for their U. S. customers.

This is the most spectacular collection I have ever seen (43+ years).

The collection clearly shows the progression of the quality of stamps produced by the bootleggers with their final product appearing almost perfect, but still rouletted instead of perforated.

This one of a kind collection - \$1995

QU2 actual unused stamp

QU2 **FORGERY** mint never hinged - very RARE

QU2 genuinely used rouletted FORGERY - extremely RARE

QU3 actual used stamp

QU3 **FORGERY** genuinely used crudely produced with coarse rouletted . EXTREMELY RARE

#### 1934-39 UNEMPLOYMENT INSURANCE QU2 10c olive green ......0.75 QU3 15c violet