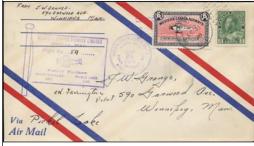

CL40h-2700 FF cover Red Lake to Rolling Portage on Official "Canadian Pacific Railway Company Department of Colonizations and development, Winnipeg,MB" cover. See inset for what's on back of cover. Stamp has the scarce skis touch sun variety. Cover has stain at bottom left corner. Very unusual cover - \$125