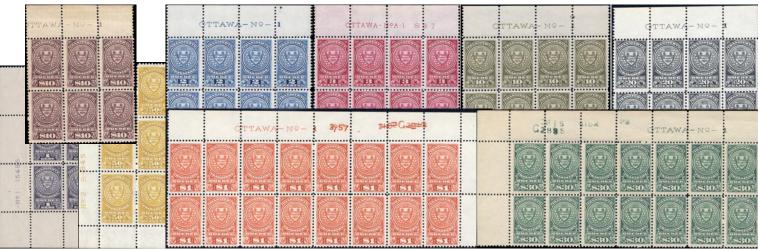

black plate 2 and 2a + NFR48 - 25c green plate 2 and 2a + NFR49-50c blue plate 2 and 2a + NFR50 - \$1 brown plate 2 + NFR51 mustard - \$2.50 plate 2a + NFR52 - \$5 green plate 2 and 2a + NFR53 - the very rare \$20 brown plate 2. An extremely rare collection. F/VF NH condition. except for a very light hinge on 1 x \$5 stamp in plate 2. This issue is very much undervalued. It was only in use and for sale in Newfoundland for a very short time and withdrawn from sale without notice. Only a sampling of the blocks shown. Catalog value just as single stamps is \$7400 and can easily add another \$1500 for the value of the imprints for total of \$8900.

A spectacular lot of 13 different Plate # IMPRINT BLOCKS - very attractive stamps - \$5500

1940 New Brunswick Laws NBL13-18 complete F/VF\*NH 10c-\$5. This set is rarely offered complete - \$250 1902 YUKON - DAWSON MINING COURT COMPLETE USED YL1 - 6, 10c - \$3 vermilion.

A well centered and fresh set of this issue. Each has the small type "cancelled" perfin. \$3 ironed out document fold + small corner crease. Seldom seen complete. Cat. value \$1060 ......\$695

PLATE NUMBER IMPRINT BLOCKS.
Included are NFR46 - 5c red plate 2 and 2a + NFR47 - 10c