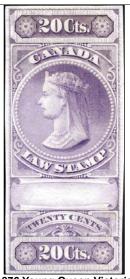

Cat. \$4500

1 of only 2 copies known - \$3495 -

convenient payment terms available

FSC18\*NH - \$1 blue without control numbers F/VF, Spectacular 1935 King Geo. V design - \$599

1876 Young Queen Victoria CANADA SUPREME COURT FSC2P - 20c lilac.

Spectacuar Plate Proof on India paper, tiny india paper thin as is normal and mentioned for the record only - \$1295