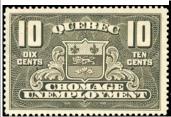

### 1934 - 39 Quebec Unemployment Relief forgeries used by bootleggers

during prohibition to make their moonshine appear genuine for their U. S. customers.

This is the most spectacular collection I have ever seen (43+ years).

The collection clearly shows the progression of the quality of stamps produced by the bootleggers with their final product appearing almost perfect, but still rouletted instead of perforated.

This one of a kind collection - \$1995

QU2 actual unused stamp

QU2 **FORGERY** mint never hinged - very RARE

QU2 genuinely used rouletted FORGERY - extremely RARE

QU3 actual used stamp

QU3 **FORGERY** genuinely used crudely produced with coarse rouletted . EXTREMELY RARE

#### 1934-39 UNEMPLOYMENT INSURANCE QU2 10c olive green ......0.75 QU3 15c violet