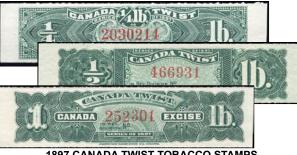

### 1897 CANADA TWIST TOBACCO STAMPS

Ryan Catalog numbers RT213, 214 + 215. Complete set of 3 values 1/4 lb, 1/2 lb and 1 lb green singles with red control numbers. Spectacularly engraved & printed by American Bank Note Co. VF mint, as issued without gum - singles \$35 vertical pairs - \$65

1897 CANADA TWIST TOBACCO STAMPS without control numbers - Ryan cat. RT213n,214n, 215n Complete set of 3 values 1/4 lb, 1/2 lb & 1 lb green. VF mint, singles as issued without gum - \$50

NT201\* - 2 ozs blue, red control #, imperf NEWFOUNDLAND Tobacco stamp. Engraved & printed by the British American Bank Note Co, Ottawa. Pristine mint, no gum as issued. imperf single - \$85 or Imperf pair as shown \$150