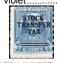

### 1907 STOCK TRANSFER

| QST1 | 2c  | blue    | 8.25  |
|------|-----|---------|-------|
| QST2 | 10c | carmine | 11.25 |
| QST3 | 20c | black   | 22.50 |
| QST4 | 50c | yellow  | 50.00 |
| QST5 | \$1 | red     | 22.50 |
| QST6 | \$2 | brown   | 33.75 |

#### 1913 BILINGUAL STOCK TRANSFER QST9 1c violet

| QUID   | 10   | VIOIG1        |       |
|--------|------|---------------|-------|
| QST10  | 2c   | blue          | 0.38  |
| QST11  | 3c   | carmine       | 1.88  |
| QST12  | 10c  | olive         | 0.38  |
| QST13  | 20c  | slate         | 0.38  |
| QST14  | 50c  | buff (shades) | 1.88  |
| QST15  | \$1  | red           | 1.88  |
| QST16  | \$2  | brown         | 1.88  |
| QST16a | a\$2 | red brown     | 1.88  |
| QST17  | \$10 | purple        | 26.25 |
| QST18  | \$30 | green         | 48.75 |
|        | 200  |               |       |