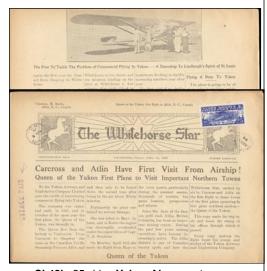

Yukon Airways CL42DP - REVERSE DIE PROOF in black on thick card, Superb condition. 2013 Unitrade cat. value \$450 - \$350

CL42i - 25c blue Yukon Airways stamp on original complete April 13, 1928 Whitehorse Star newspaper. Bottom half shows same plane as pictured on the stamp as well as article about the flight. Cat. \$160

complete newspaper with Atlin & Whitehorse April 13, 1928 cancels - \$149

complete newspaper with Carcross & Whitehorse April 13, 1928 cancels

addressed to Caribou Hotel in Carcross - \$149

**CL7** on Red Lake, April 8, 1926 to Rolling Portage, April 9, 1926. - \$195